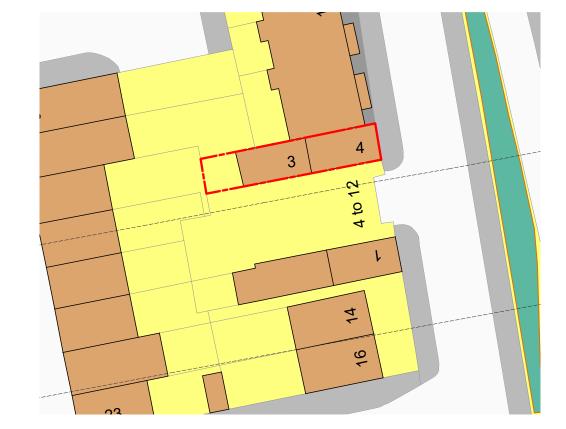

Site Plan

scale: 1:1250

 $02^{\frac{Block\ Plan}{scale:\ 1:500}}$ 

| 0m 10m 20m 30m | 40m 50m |      | 100m |     | 50 m | 200m | 250m |
|----------------|---------|------|------|-----|------|------|------|
| 1:1250         |         |      |      |     |      |      |      |
| 0m 5m 10m      | 20 m    | 30 m | 40 m | 50m |      | 75 m | 100m |
| 1:500          |         |      |      |     |      |      |      |

| Client             | Project                        |
|--------------------|--------------------------------|
| Private            | 4-12 Elsworthy Rise<br>NW3 3SH |
| Architect          | General Arrangemer             |
| Ariel Greis Design | Existing Site Plans            |
|                    |                                |