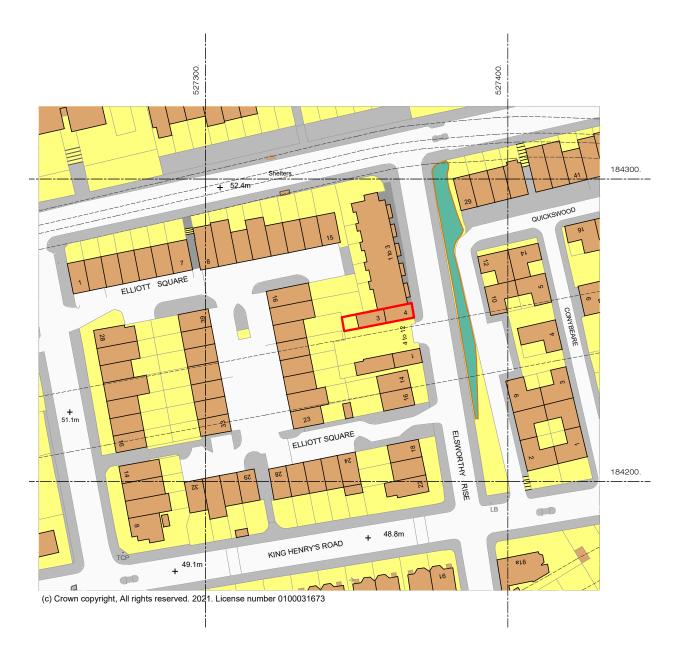

Site Plan

scale: 1:1250

 $02^{\frac{Block\ Plan}{scale:\ 1:500}}$ 

| 0m 10m 20m 30m | 40m 50m |      | 100m |     | 50 m | 200m | 250m |
|----------------|---------|------|------|-----|------|------|------|
| 1:1250         |         |      |      |     |      |      |      |
| 0m 5m 10m      | 20 m    | 30 m | 40 m | 50m |      | 75 m | 100m |
| 1:500          |         |      |      |     |      |      |      |

| Client             | Project                        |
|--------------------|--------------------------------|
| Private            | 4-12 Elsworthy Rise<br>NW3 3SH |
| Architect          | General Arrangemer             |
| Ariel Greis Design | Existing Site Plans            |
|                    |                                |