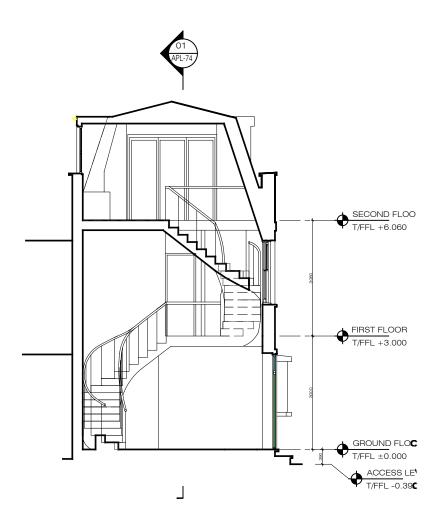

Section A-A scale: 1:100

02 Section B-B

03<sup>Section D-D</sup>

1:100

## PLEASE NOTE:

- I All dimensions to be checked on site before fabrication.
  Contractor to refer to engineers drawings before proceeding with works.

  All drawings and designs are covered by design right (intelectual property), and may not be distributed, copied or issue without written permission of the architect.

  All design concepts are the sole property of the architect and no adaptations, reproductions or copies may be made without written permission of the architect.
  - These drawings are subject to any variation required or recommendation by any statutory authority, or for the better carrying out of the works.
     Samples to be provided by contractor for the architect

  - approval.

    7. All fi