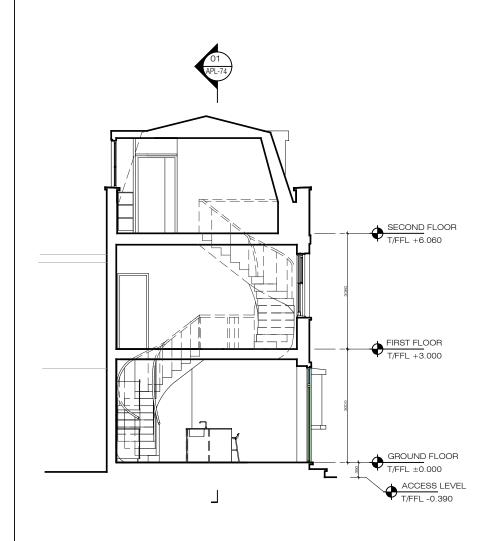

Section A-A scale: 1:100

02 Section B-B

03<sup>Section D-D</sup>

1:100

## PLEASE NOTE:

- I All dimensions to be checked on site before fabrication.
  Contractor to refer to engineers drawings before proceeding with works.

  All drawings and designs are covered by design right (intelectual property), and may not be distributed, copied or issue without written permission of the architect.

  All design concepts are the sole property of the architect and no adaptations, reproductions or copies may be made without written permission of the architect.
  - These drawings are subject to any variation required or recommendation by any statutory authority, or for the better carrying out of the works.
     Samples to be provided by contractor for the architect

  - approval.

    7. All