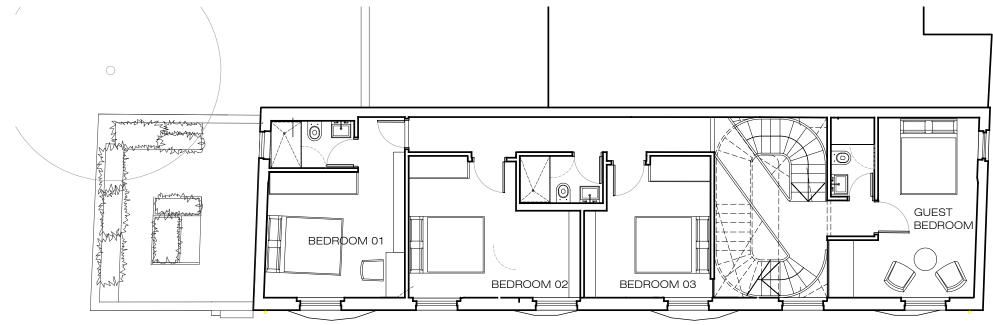

 $02^{\frac{\text{Level 01 Plan}}{\text{scale: 1:100}}}$ 

2m 3m 4m 5m 15m 1 m 20 m :100

PLEASE NOTE:

I All dimensions to be checked on site before fabrication.
Contractor to refer to engineers drawings before proceeding with works.

Private 4-12 Elsworthy Rise NW3 3SH

Proposed Ariel Greis Design Ground Level and Level 01 Plan Preliminary 2100 @ A3 CV AG 21 Dec 22

APL\_070 1910A 00