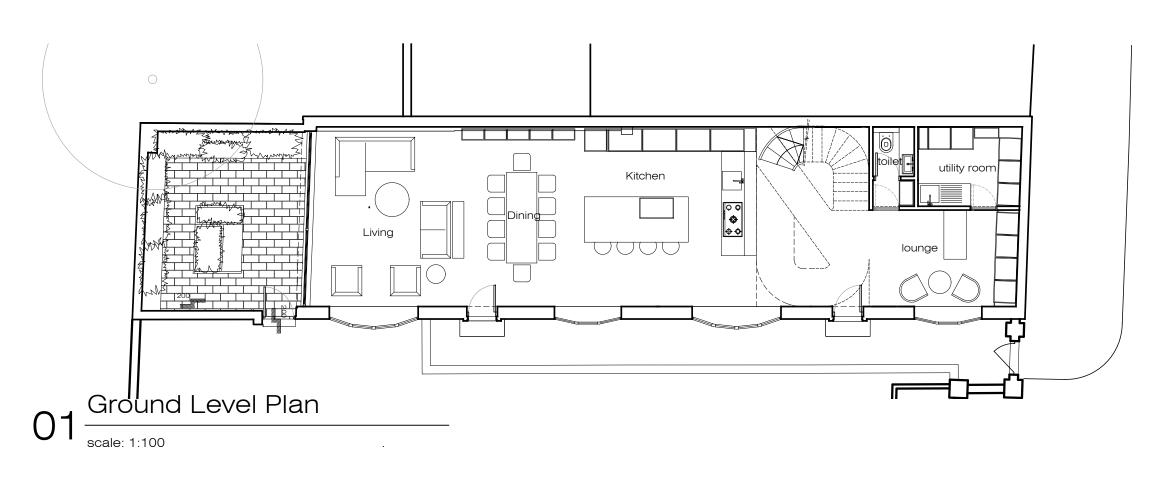

 $02^{\frac{\text{Level 01 Plan}}{\text{scale: 1:100}}}$ 

2m 3m 4m 5m 15m 1 m 20 m :100

PLEASE NOTE:

I All dimensions to be checked on site before fabrication.
Contractor to refer to engineers drawings before proceeding with works.

Private 4-12 Elsworthy Rise NW3 3SH

Proposed Ariel Greis Design Ground Level and Level 01 Plan Preliminary 2100 @ A3 CV AG 21 Dec 22

APL\_070 1910A 00