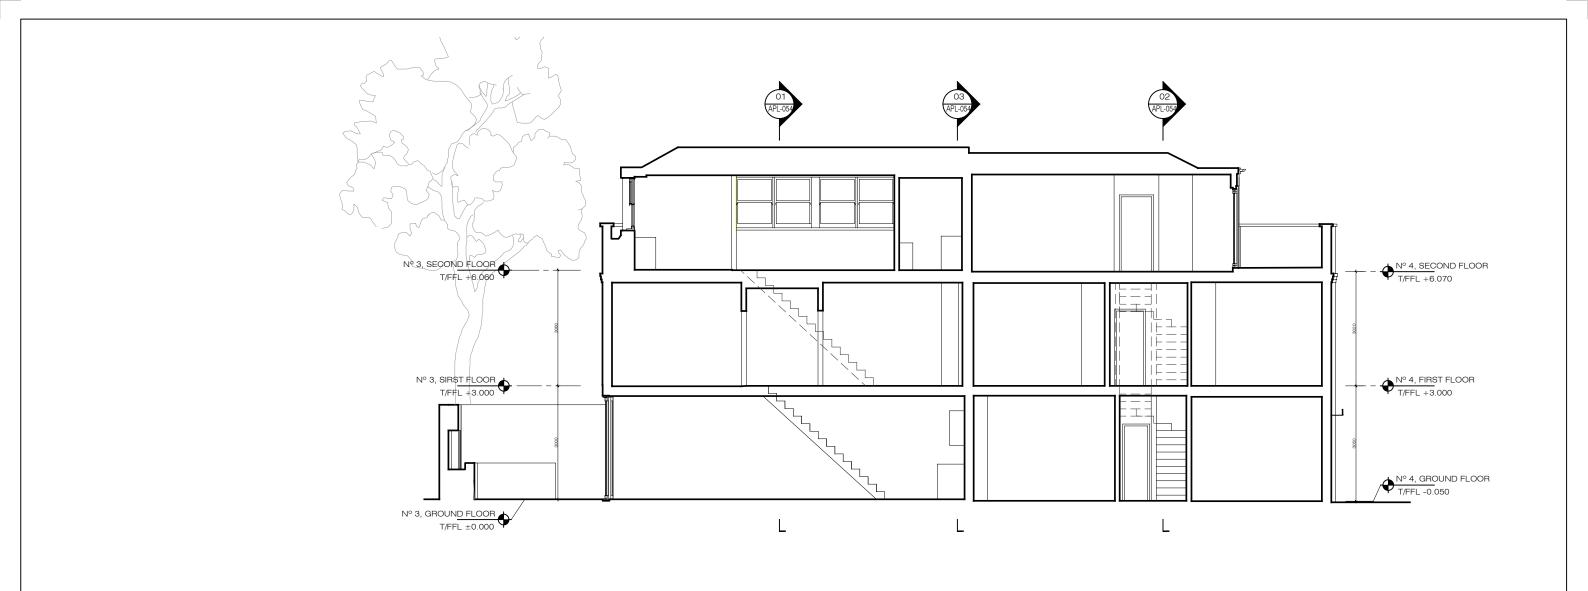

0m 1m 2m 3m 4m 5m 1:100

Section c-c scale: 1:100

4-12 Elsworthy Rise Private NW3 3SH Existing Ariel Greis Design Sections Dwellings 03 & 04

Preliminary cale Drawn Issued Date :100 @ A3 CV AG 05 Dec 19 Drawing No APL\_055 1910A 00