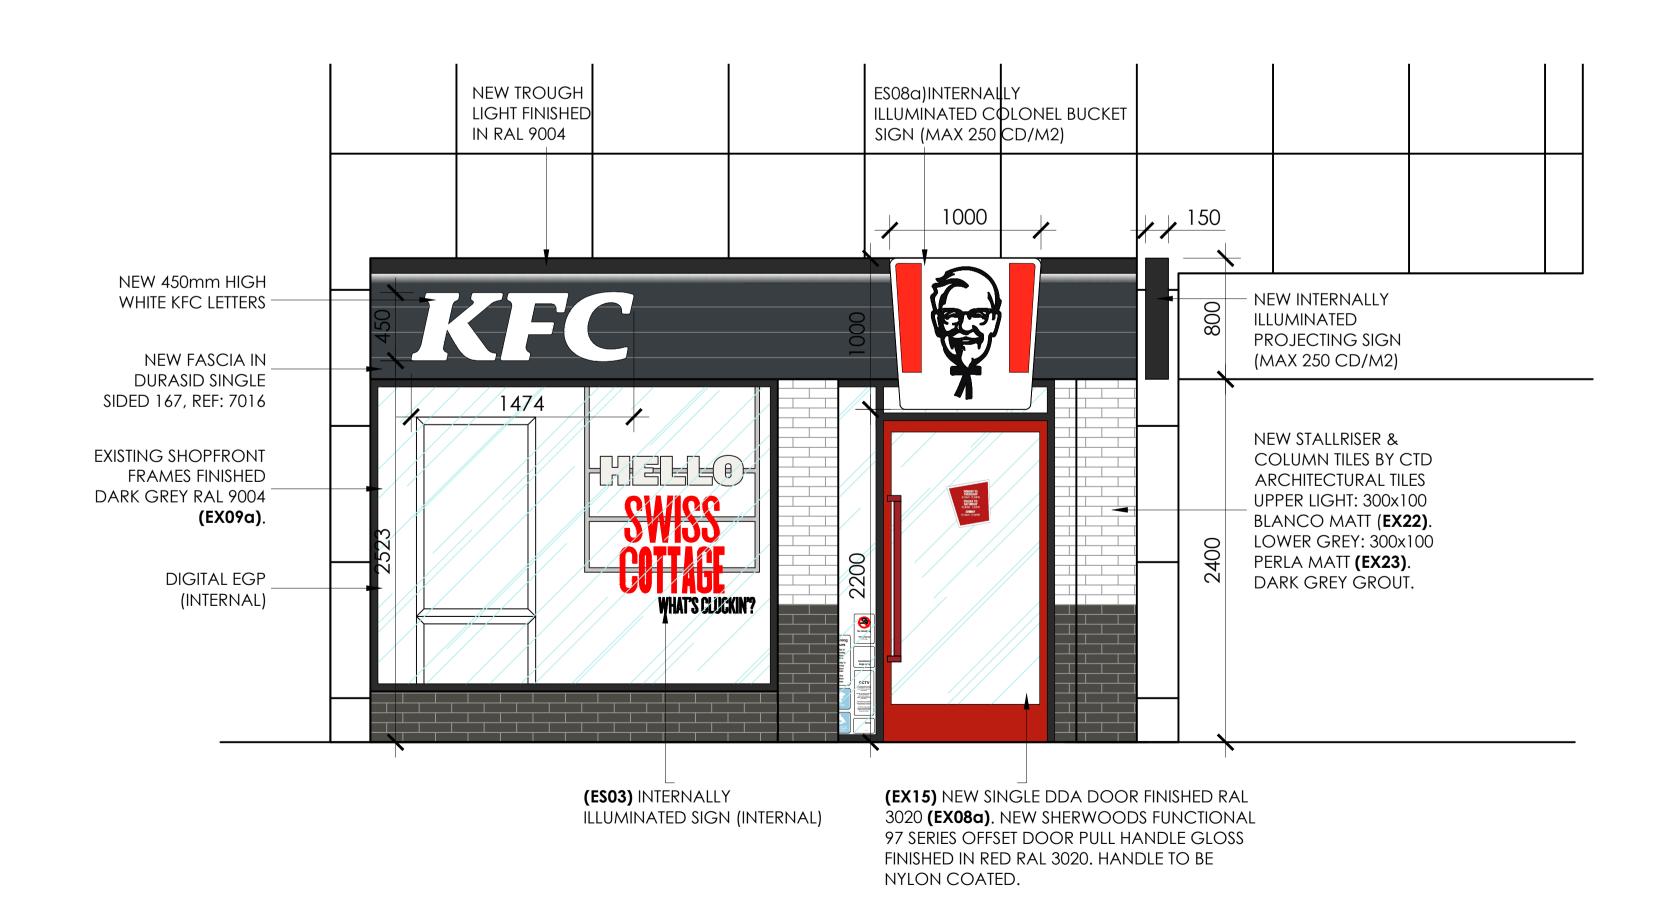

## existing shopfront elevation

scale - 1:25 @ A1 / 1:50 @ A3

proposed shopfront elevation

scale - 1:25 @ A1 / 1:50 @ A3

proposed projection sign scale - 1:20 @ A1

ALL DIMENSIONS TO BE CHECKED ON SITE.

DO NOT SCALE FROM THIS DRAWING EXCEPT FOR THE PURPOSES OF LOCAL AUTHORITY PLANNING