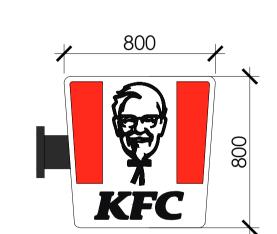

## existing shopfront elevation

scale - 1:25 @ A1 / 1:50 @ A3

proposed shopfront elevation

scale - 1:25 @ A1 / 1:50 @ A3

proposed projection sign scale - 1:20 @ A1

ALL DIMENSIONS TO BE CHECKED ON SITE.

DO NOT SCALE FROM THIS DRAWING EXCEPT FOR THE PURPOSES OF LOCAL AUTHORITY PLANNING