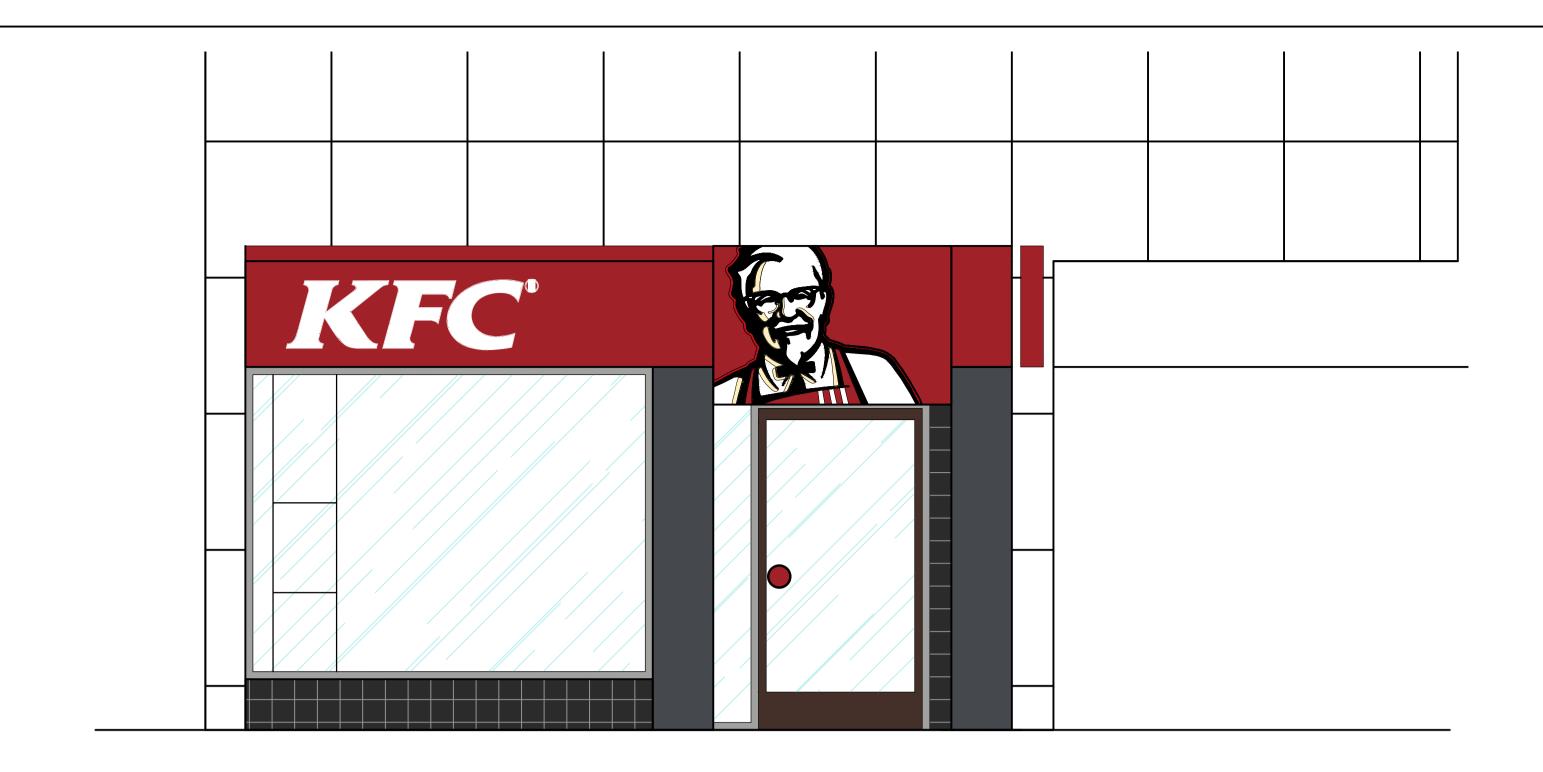

## existing shopfront elevation

scale - 1:25 @ A1 / 1:50 @ A3

proposed shopfront elevation

scale - 1:25 @ A1 / 1:50 @ A3

proposed projection sign scale - 1:20 @ A1

ALL DIMENSIONS TO BE CHECKED ON SITE.

DO NOT SCALE FROM THIS DRAWING EXCEPT FOR THE PURPOSES OF LOCAL AUTHORITY PLANNING