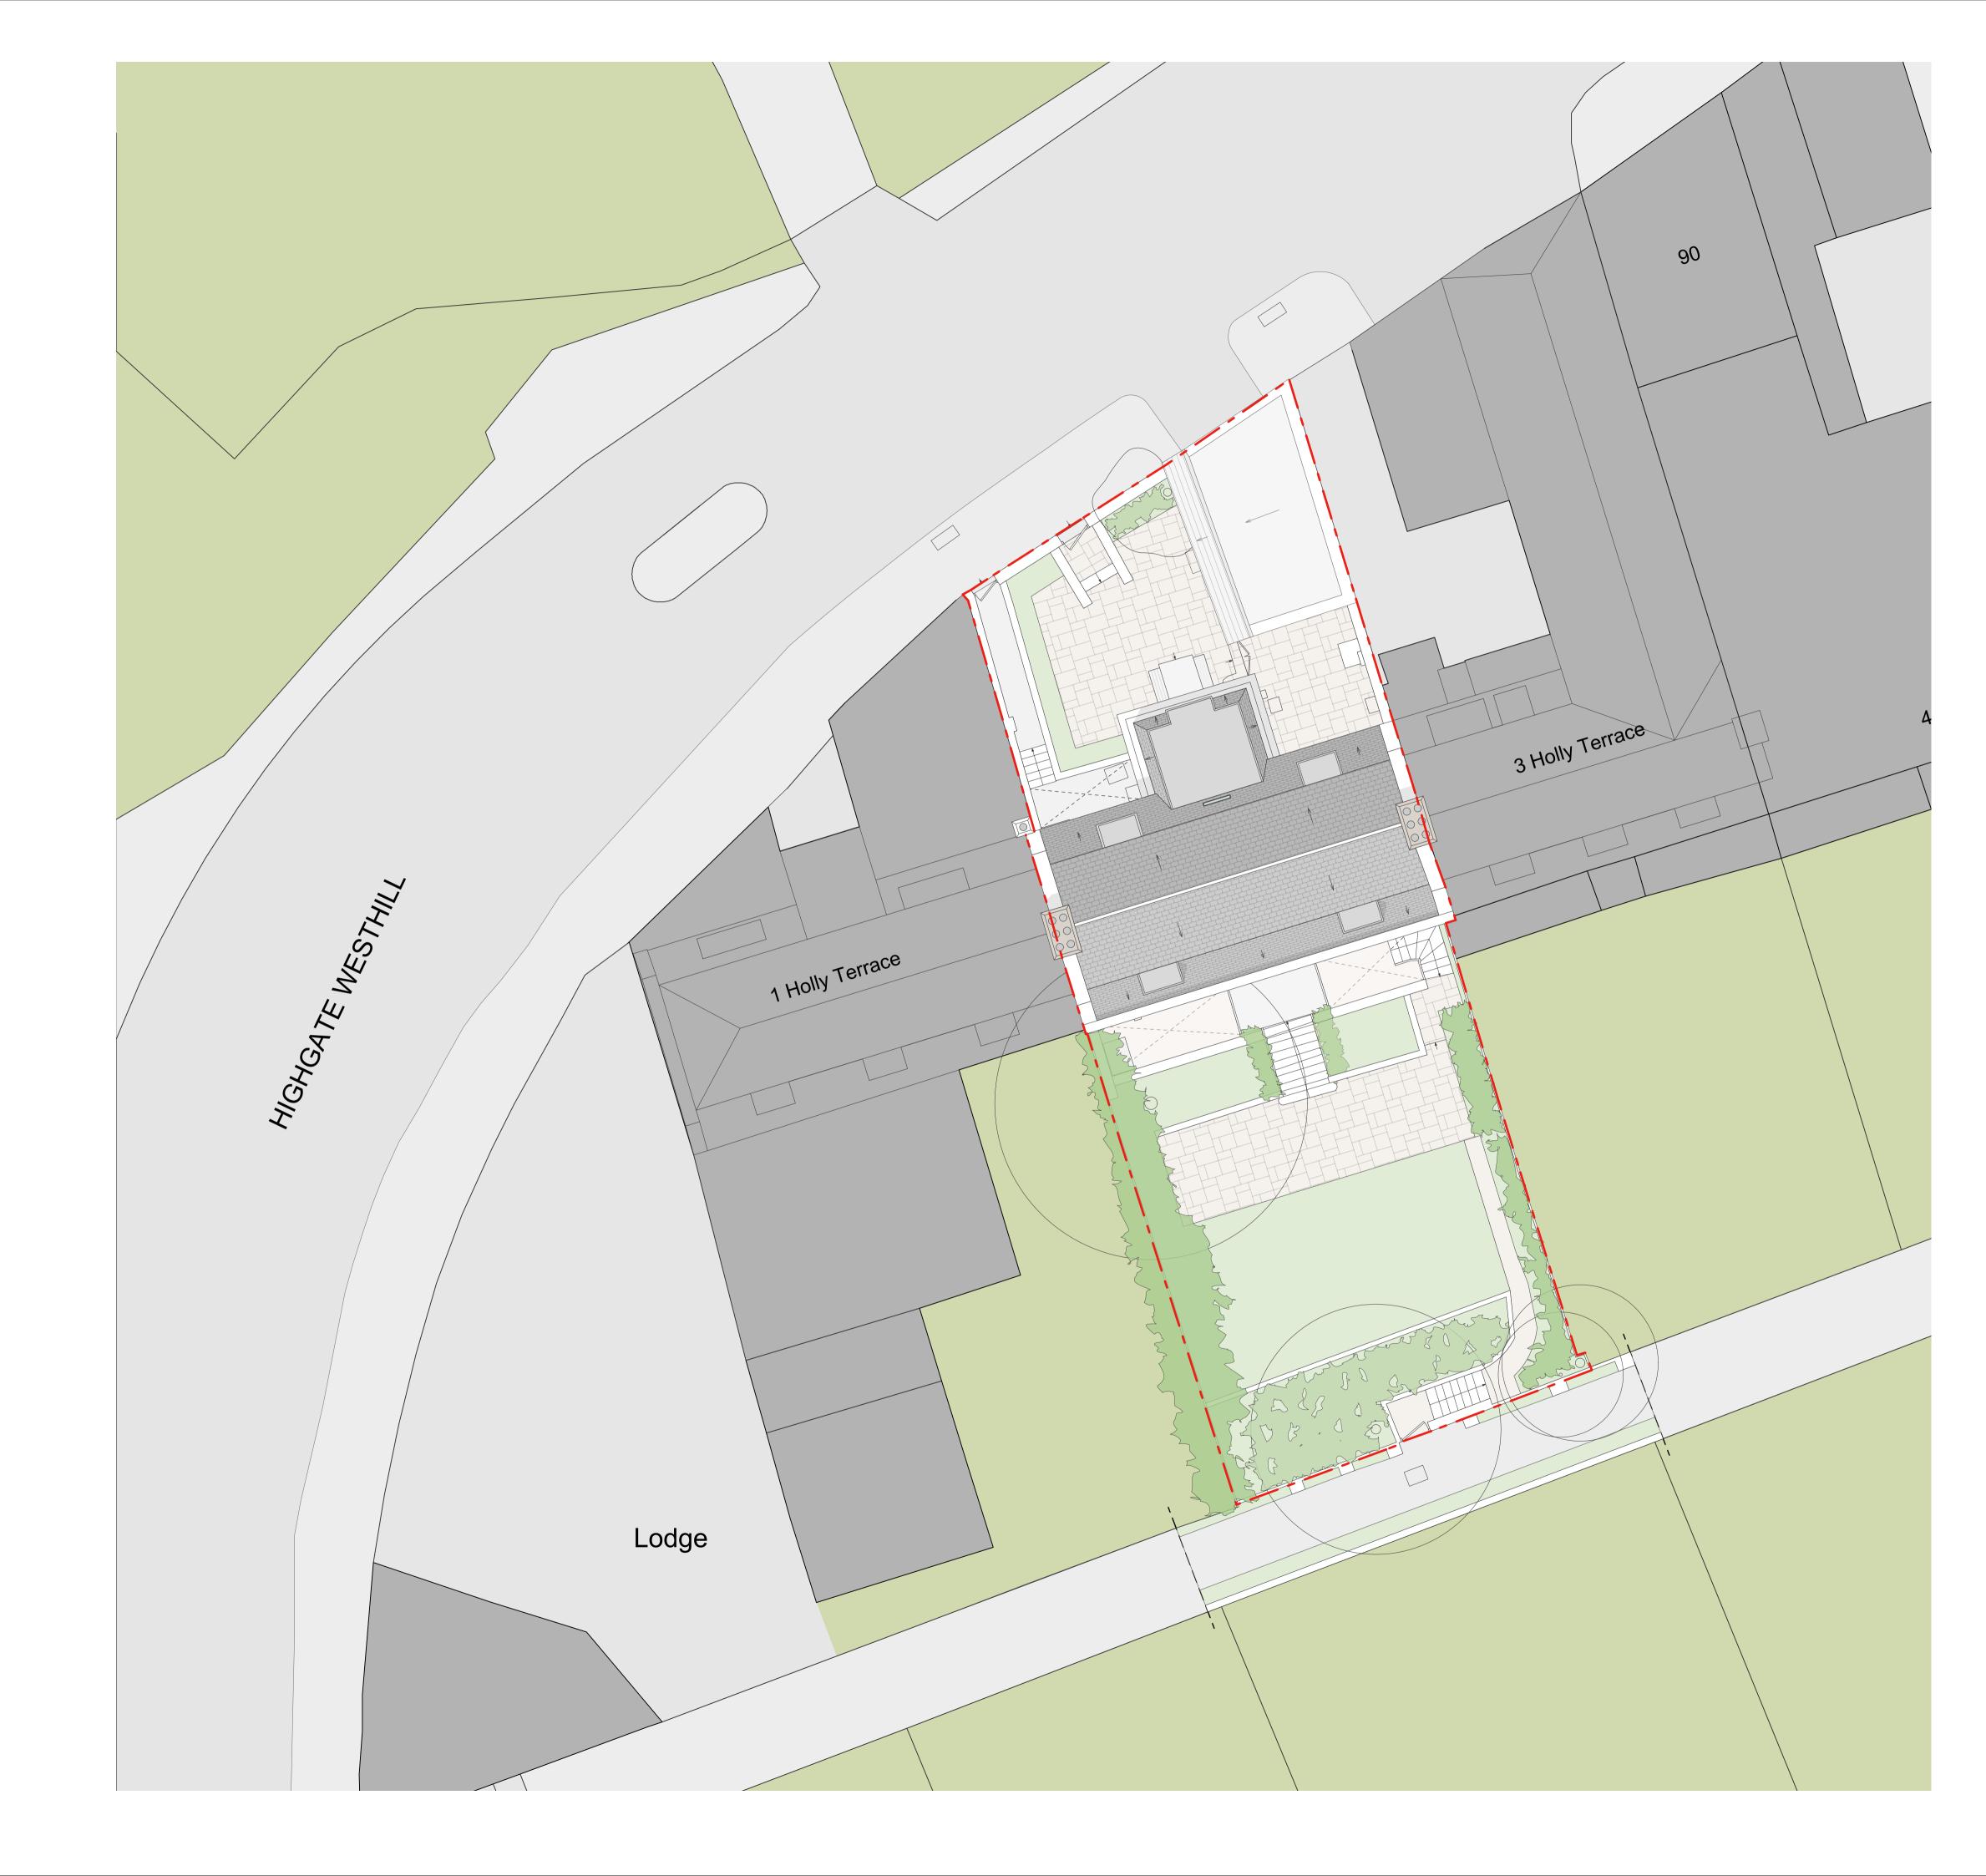

<u>Legend:</u>

— - - Site boundary

| Rev. | Date  | Description |
|------|-------|-------------|
| -    | -/-/- | -           |

\_\_\_\_\_

## Pre-application Planning

| <b>Holly Terrace</b><br>2 Holly Terrace, London, N6 6LX                                                                                                                                                                                                                                 |                                           |                                         |  |  |
|-----------------------------------------------------------------------------------------------------------------------------------------------------------------------------------------------------------------------------------------------------------------------------------------|-------------------------------------------|-----------------------------------------|--|--|
| <b>PROJECT NO.</b> _22269                                                                                                                                                                                                                                                               | <b>dwg no.</b><br>DR_090                  | REV.                                    |  |  |
| TITLE<br>Existing Site plan                                                                                                                                                                                                                                                             |                                           |                                         |  |  |
| <b>DATE</b><br>24/10/2022                                                                                                                                                                                                                                                               | <b>SCALE</b><br>1:100 @ A1 / <sup>-</sup> | <b>SCALE</b><br>1:100 @ A1 / 1:200 @ A3 |  |  |
| Alistair Downie Ltd., Home ground, Glebe Farm, Great Rissington, Cheltenham, Glocs, GL54 2LH<br>T_ +44 7973 154540 E_ studio@alistairdownie.com W_ www.alistairdownie.com<br>All sizes in millimetres unless otherwise stated. Do not scale this drawing. © Alistair Downie Ltd., 2019. |                                           |                                         |  |  |