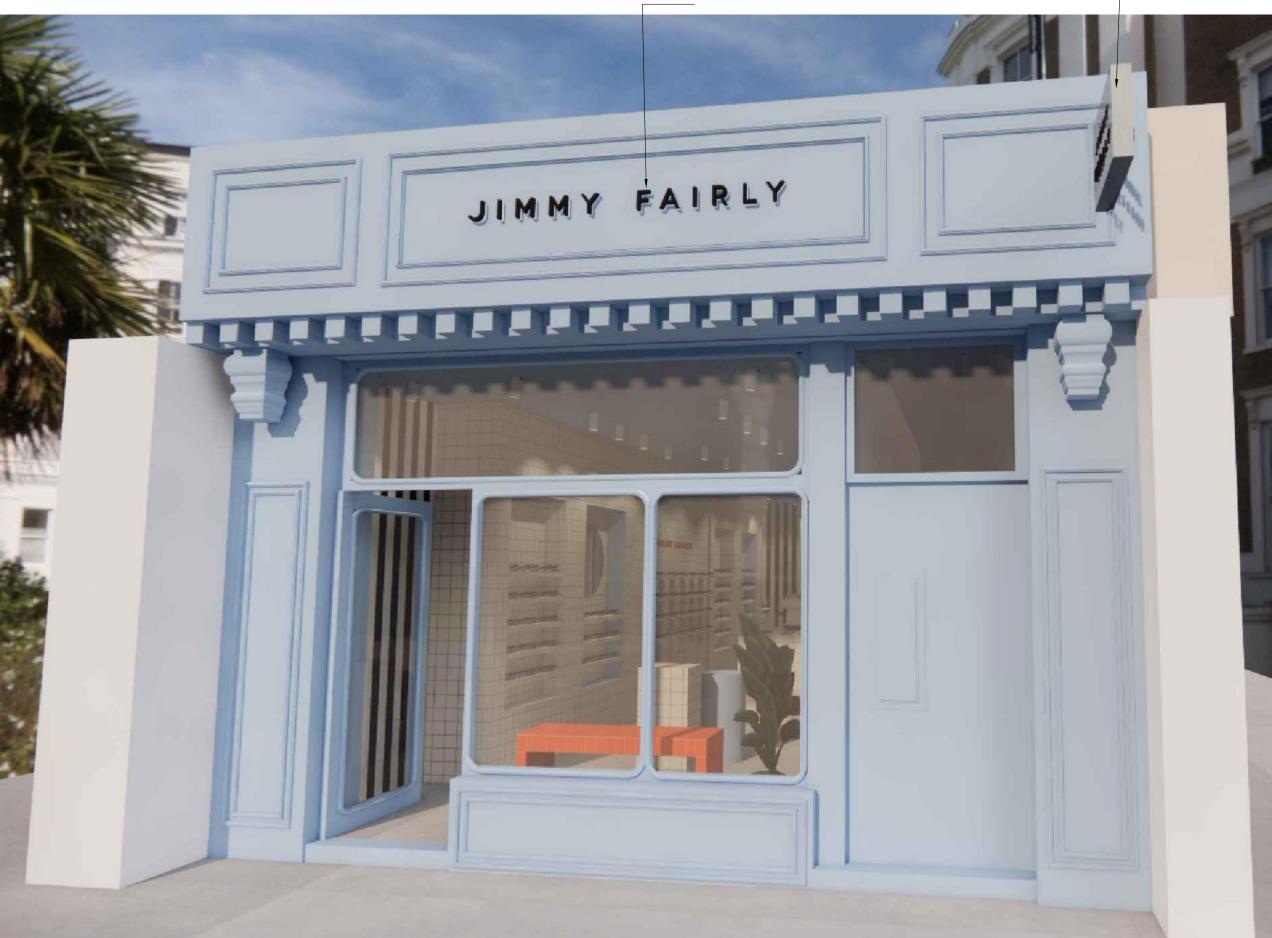

Halo illuminated signage made of 3D individual letters Black PMMA letters

Non illuminated projecting sign translucent soft blue box with black vinyl letters

**NEW PROPOSED SHOPFRONT** 

DO NOT SCALE FROM THIS DRAWING. PROJECT ARCHITECT TO BE NOTIFIED OF DISCREPANCIES IN FIGURED DIMENSIONS. CONTRACTOR TO VERIFY ALL DIMENSIONS ON SITE.

lient

Jimmy Fairly UK Ltd.

Pro

Refurbishment of premises for Store at 31 Lamb's Conduit St, London WC1N 3NG

Proposed Shopfront Visual

| ı           |             |          |
|-------------|-------------|----------|
| Project No. | Drawing No. | Revision |
| 3093        | PR.04       | R.01     |
| Scale       | Date        | Drawn by |
| 1:25 @A3    | 22.11.22    | P.R.     |