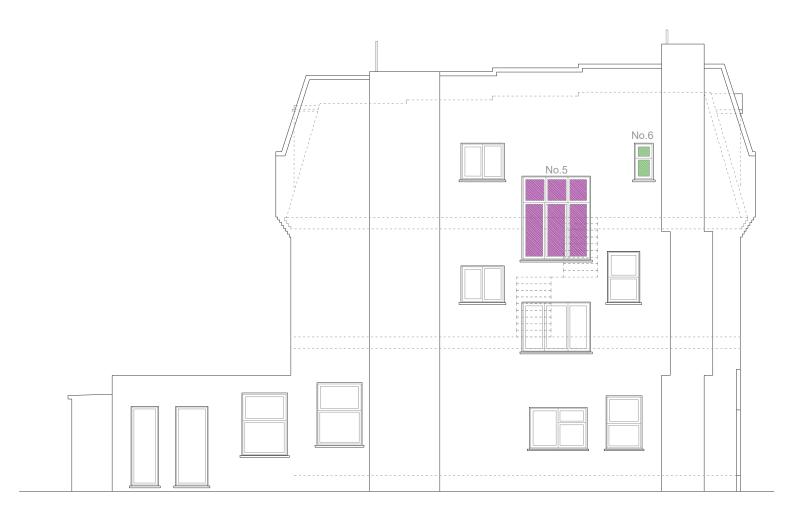

## SOUTH WEST SIDE ELEVATION E: 1/100

Replacement of glazing (windows no.1,2 and 3. to replace double glazing on the top and bottom panels).

Replacement of frame+replacing single glaze with double glaze (window no.4). The replacement of window frame will match existing timber frames.

Replacement of glazing to include stainglass (window no.5) design will be minimal and simple.

New windows to match existing. (windows no.6 and 7).

10 New solar panels on flat roof.

e: 1/100 DO NOT SCALE THE DRAWINGS

## 77014.PROPOSED SOUTH WEST SIDE ELEVATION

Scale:

A3 1/100

Project:

SECOND FLOOR RENOVATION