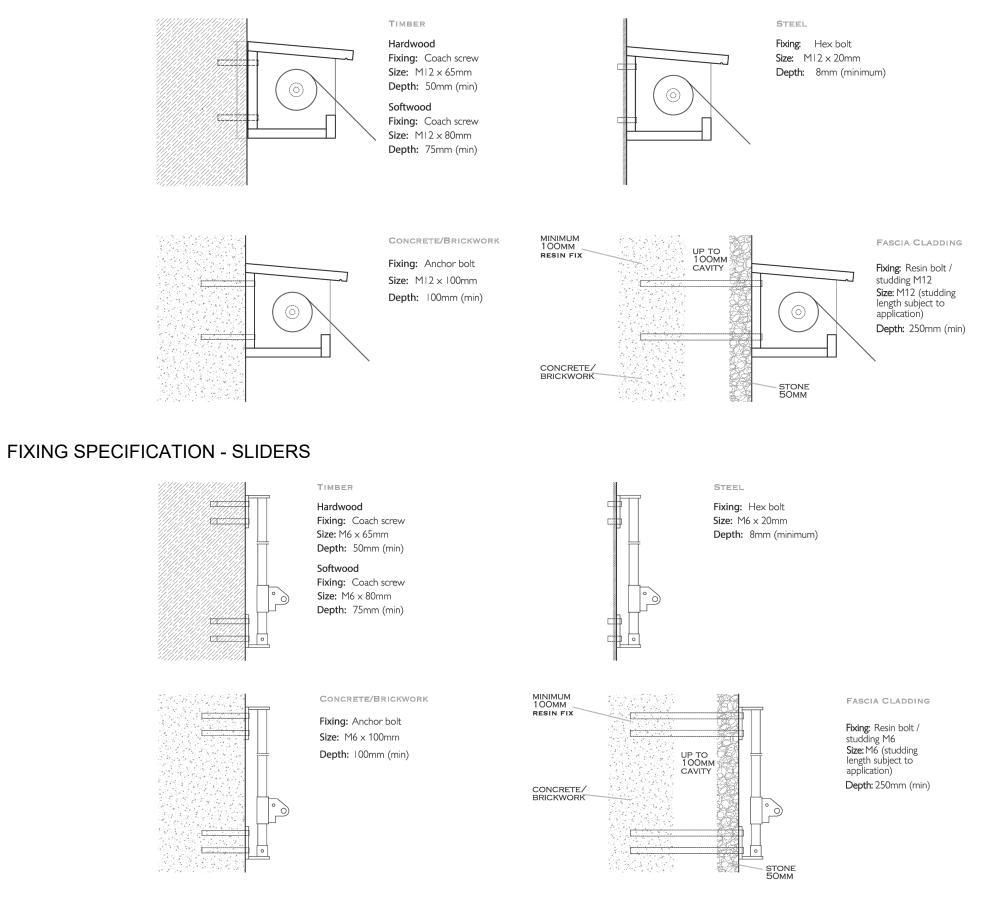

#### FIXING SPECIFICATION - CLASSIC BOX

NOT TO SCALE

| VICTORIAN<br>WNING<br>COMPANY                                                                                                                                  |          |  |
|----------------------------------------------------------------------------------------------------------------------------------------------------------------|----------|--|
| CLIENT                                                                                                                                                         |          |  |
| Wanda                                                                                                                                                          |          |  |
| PROJECT                                                                                                                                                        |          |  |
| Mini Bang Bang                                                                                                                                                 |          |  |
| VISUAL TITLE                                                                                                                                                   |          |  |
| Fixing Specification                                                                                                                                           |          |  |
| DATE                                                                                                                                                           |          |  |
| 07/11/2022                                                                                                                                                     |          |  |
| DRAWING NO.                                                                                                                                                    | REVISION |  |
| 06                                                                                                                                                             | A        |  |
| Artwork is only an impression of how an awning<br>could look and is not accurate in scale or colour.<br>All rights remain the property of Riverside Works Ltd. |          |  |