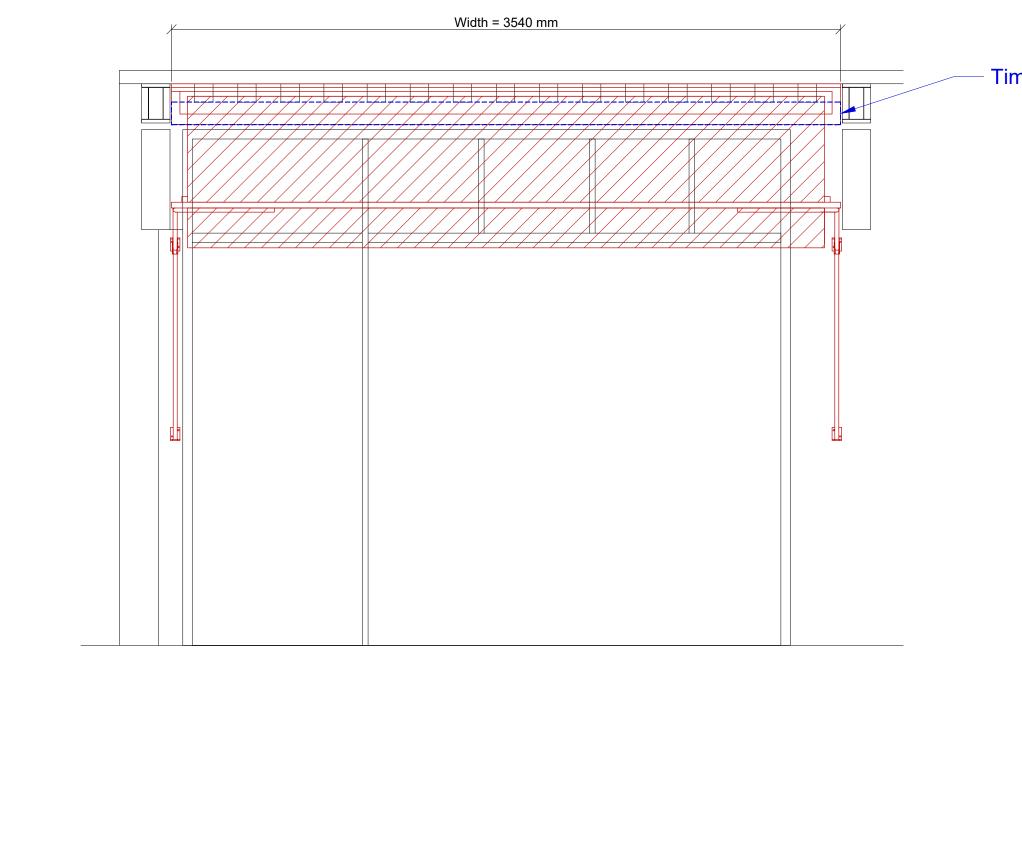

### Mini Bang Bang PROJECT SPECIFICATION

| Awning Dimensions |         | IS         |
|-------------------|---------|------------|
|                   | Width   | Projection |
| A                 | 3540 mm | 1850 mm    |

FRONT ELEVATION

0.5 2m 1.5 1 0 SCALE 1:20@A3

Timber Packer

| Provided by VAC                                                                                   |          |  |
|---------------------------------------------------------------------------------------------------|----------|--|
| VICTORIAN<br>WNING<br>COMPANY                                                                     |          |  |
| CLIENT                                                                                            |          |  |
| Wanda                                                                                             |          |  |
| PROJECT                                                                                           |          |  |
| Mini Bang Bang                                                                                    |          |  |
| VISUAL TITLE                                                                                      |          |  |
| Front Elevation                                                                                   |          |  |
| DATE                                                                                              |          |  |
| 07/11/2022                                                                                        |          |  |
| DRAWING NO.                                                                                       | REVISION |  |
| 03                                                                                                | А        |  |
| Artwork is only an impression of how an awning could look and is not accurate in scale or colour. |          |  |
| All rights remain the property of Riverside Works Ltd.                                            |          |  |