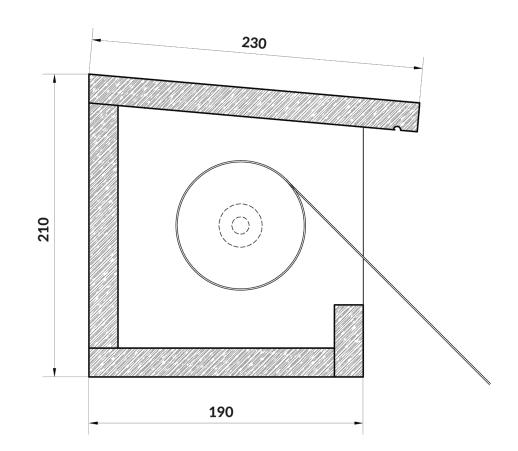

#### PRODUCT SPECIFICATION

**Dimensions:**  $230 \text{mm} \times 210 \text{mm} (d \times h)$ 

Width: Up to 6.5m.

Fixing positions: Approximately 100mm from the ends of the box and every 1000mm along the length

| VICTORIAN<br>WNING<br>COMPANY                                                                     |          |  |
|---------------------------------------------------------------------------------------------------|----------|--|
| CLIENT                                                                                            |          |  |
| Wanda                                                                                             |          |  |
| PROJECT                                                                                           |          |  |
| Mini Bang Bang                                                                                    |          |  |
|                                                                                                   |          |  |
| VISUAL TITLE                                                                                      |          |  |
| Product Specification                                                                             |          |  |
| DATE                                                                                              |          |  |
| 07/11/2022                                                                                        |          |  |
| DRAWING NO.                                                                                       | REVISION |  |
| 05                                                                                                | A        |  |
| Artwork is only an impression of how an awning could look and is not accurate in scale or colour. |          |  |
| All rights remain the property of Riverside Works Ltd.                                            |          |  |