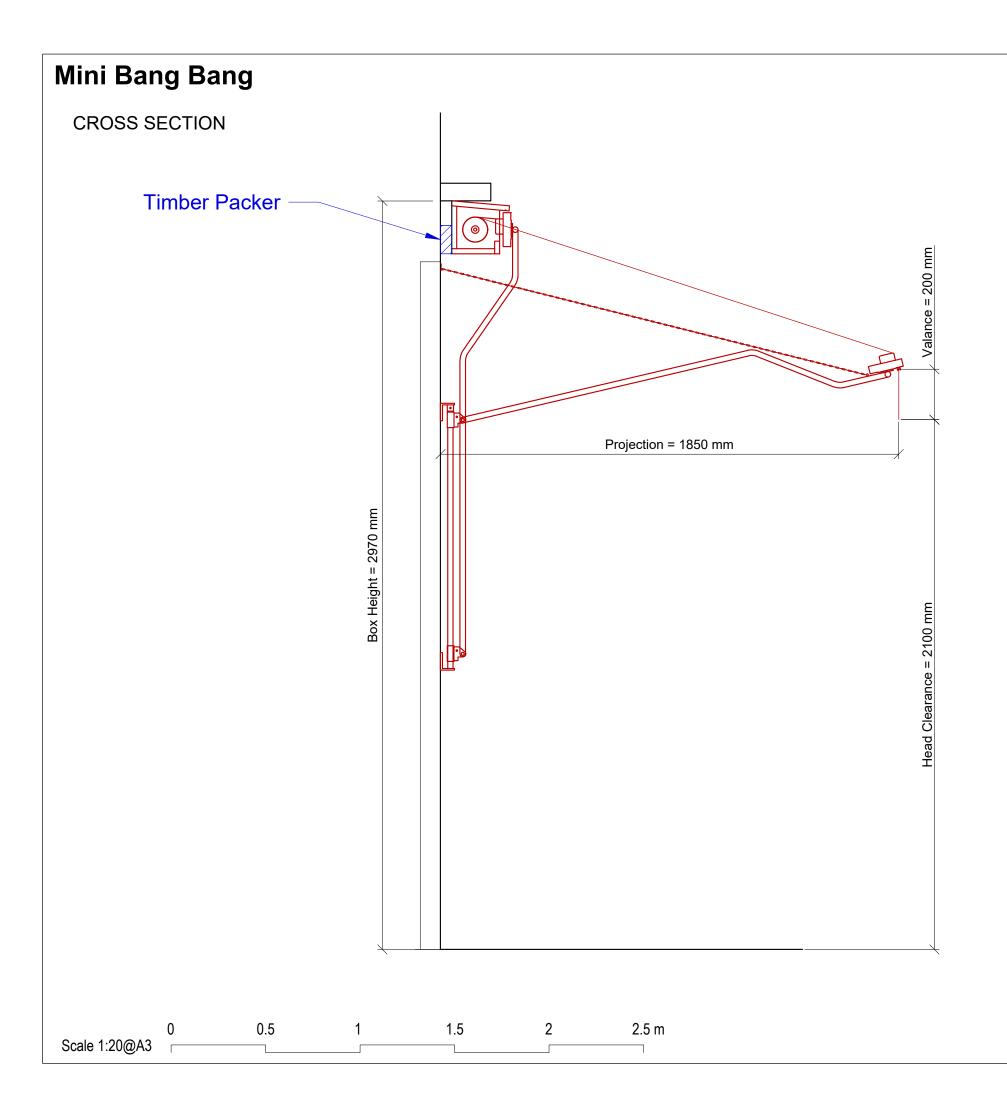

### Mini Bang Bang PROJECT SPECIFICATION

| Awning Dimensions |         | IS         |
|-------------------|---------|------------|
|                   | Width   | Projection |
| A                 | 3540 mm | 1850 mm    |

| Awning Details   |                  |
|------------------|------------------|
| Box              | Classic          |
| Valance          | 200 mm, Straight |
| Fixing           | Face Fixed       |
| Timber Colour    | TBC              |
| Metalwork Colour | TBC              |
| Operation        | Manual, Crank    |
| Fabric           | TBC              |

| Provided by VAC                                                                                                                                                |                        |  |
|----------------------------------------------------------------------------------------------------------------------------------------------------------------|------------------------|--|
|                                                                                                                                                                | ORIAN<br>JING<br>MPANY |  |
| CLIENT                                                                                                                                                         |                        |  |
| Wanda                                                                                                                                                          |                        |  |
| PROJECT                                                                                                                                                        |                        |  |
| Mini Bang Bang                                                                                                                                                 |                        |  |
| VISUAL TITLE                                                                                                                                                   |                        |  |
| Cross Section                                                                                                                                                  |                        |  |
| DATE                                                                                                                                                           |                        |  |
| 07/11/2022                                                                                                                                                     |                        |  |
| DRAWING NO.                                                                                                                                                    | REVISION               |  |
| 04                                                                                                                                                             | А                      |  |
| Artwork is only an impression of how an awning<br>could look and is not accurate in scale or colour.<br>All rights remain the property of Riverside Works Ltd. |                        |  |