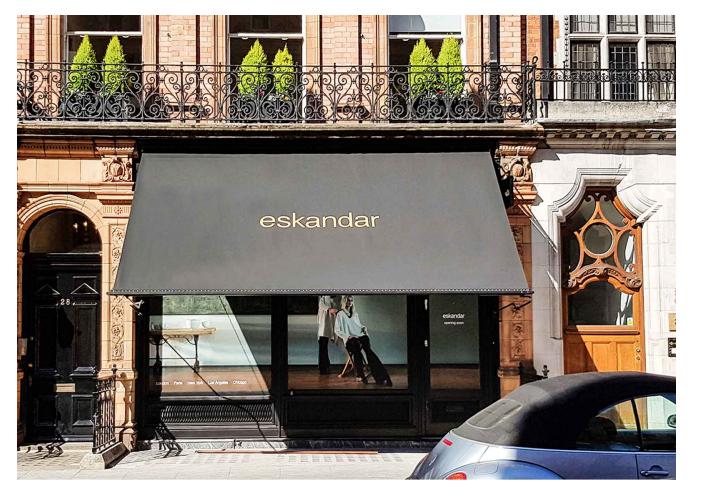

#### Mini Bang Bang PRODUCT OVERVIEW

The Victorian awning is a great awning solution for all types of businesses. The timeless design means that it fits well in both classic and contemporary settings. This stylish awning has superb durability and provides great branding options to ensure your business has a professional and stylish fascia.

CLIENT Wanda

PROJECT Mini Bang Bang

VISUAL TITLE Product Overview

DATE

07/11/2022

DRAWING NO. 01 REVISION A

Artwork is only an impression of how an awning could look and is not accurate in scale or colour.

All rights remain the property of Riverside Works Ltd.