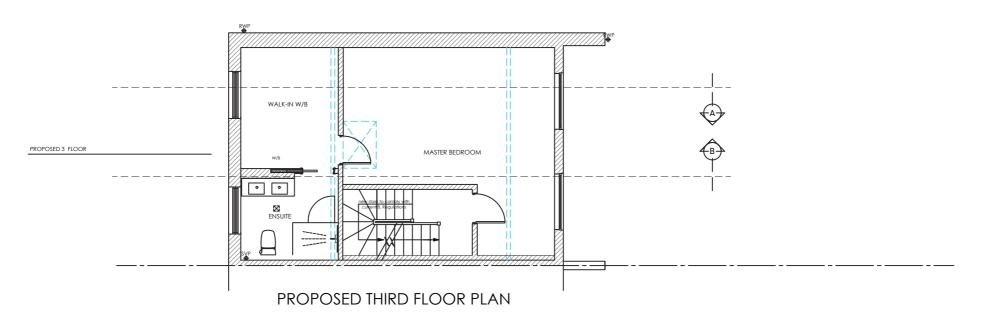

41 BELSIZE ROAD LONDON NW6 4RX

201

PROPOSED SECOND AND THIRD FLOOR PLANS

Date DEC 2022

PROPOSED ROOF PLAN

| GΕ | NE | RAL | . NC | TES: |
|----|----|-----|------|------|

|    |     |      |      |                 |      | PROJECT     |
|----|-----|------|------|-----------------|------|-------------|
| e. |     |      |      |                 |      |             |
|    |     |      |      |                 |      | ]           |
|    |     |      |      |                 |      | ]           |
|    |     |      |      |                 |      |             |
|    |     |      |      |                 |      |             |
| d  |     |      |      |                 |      | Drawing No. |
|    | Rev | Date | ln'l | Description Che | cked | 1           |
|    |     |      |      |                 |      |             |

| No. | 202 Revision                      |
|-----|-----------------------------------|
| '   | 41 BELSIZE ROAD<br>LONDON NW6 4RX |
| г   |                                   |

| PROPOSED THIRD AND |
|--------------------|
| ROOF FLOOR PLANS   |
|                    |