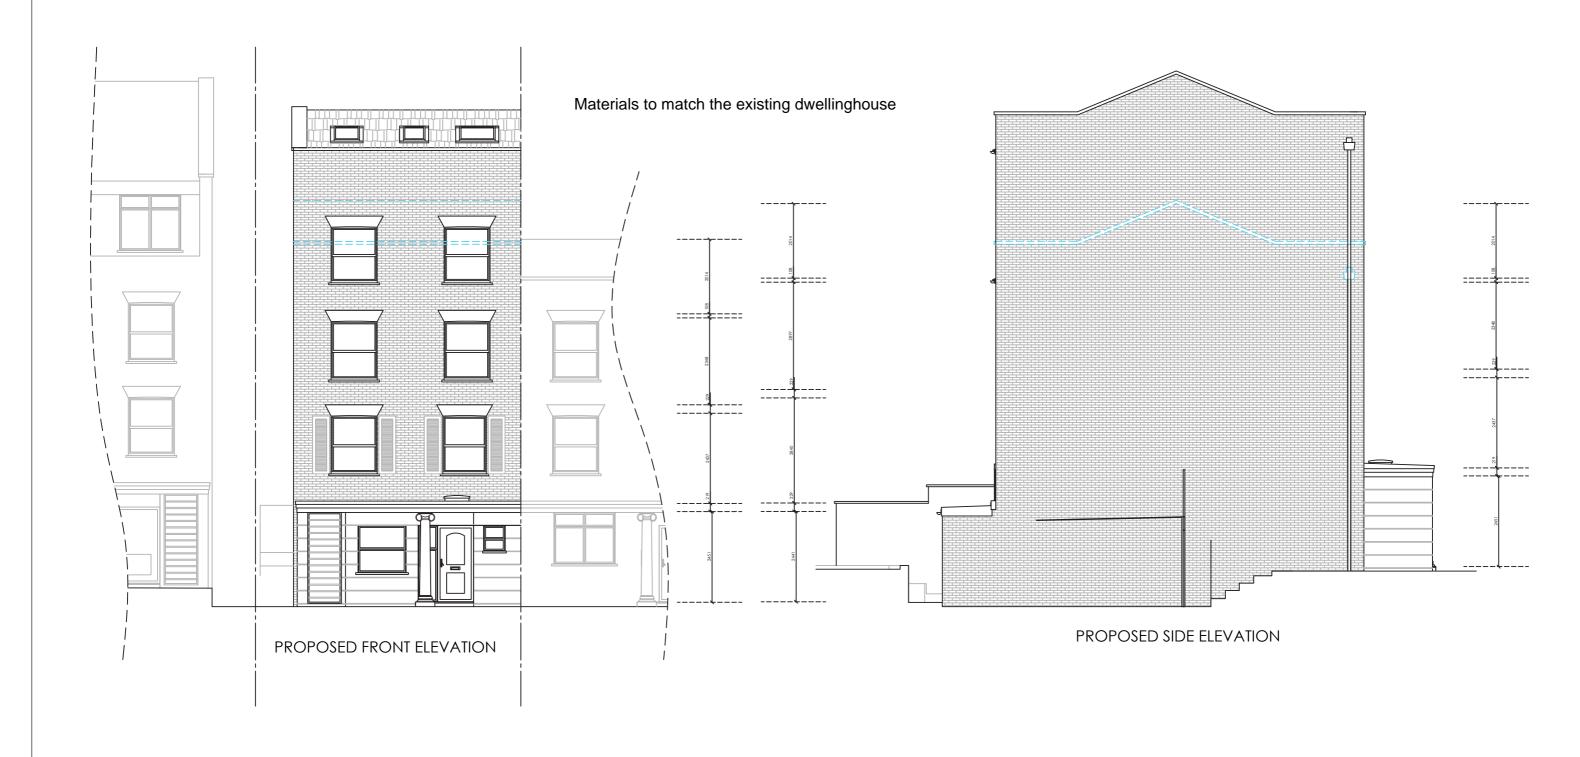

| 41 BELSIZE ROAD<br>LONDON NW6 4RX | PROPOSED F | RONT<br>'ATIOI |          |
|-----------------------------------|------------|----------------|----------|
| 210 Revision                      | Drawn By   | Date           | DEC 2022 |
| <i>/</i> 111                      | 1,100@ 42  |                |          |