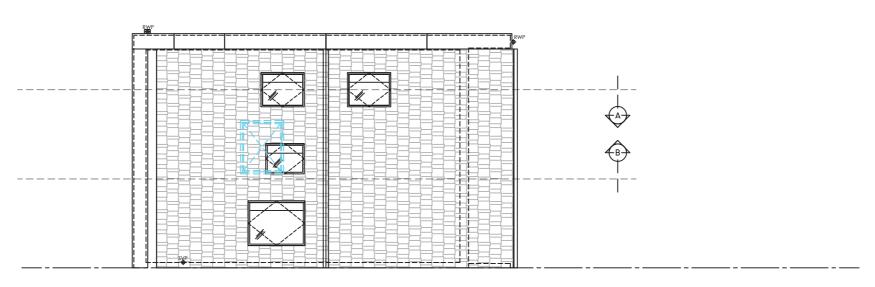

| 41 BELSIZE ROAD<br>LONDON NW6 4RX | PROPOSED F | RONT<br>'ATIOI |          |
|-----------------------------------|------------|----------------|----------|
| 210 Revision                      | Drawn By   | Date           | DEC 2022 |
| <i>/</i> 111                      | 1,100@ 42  |                |          |