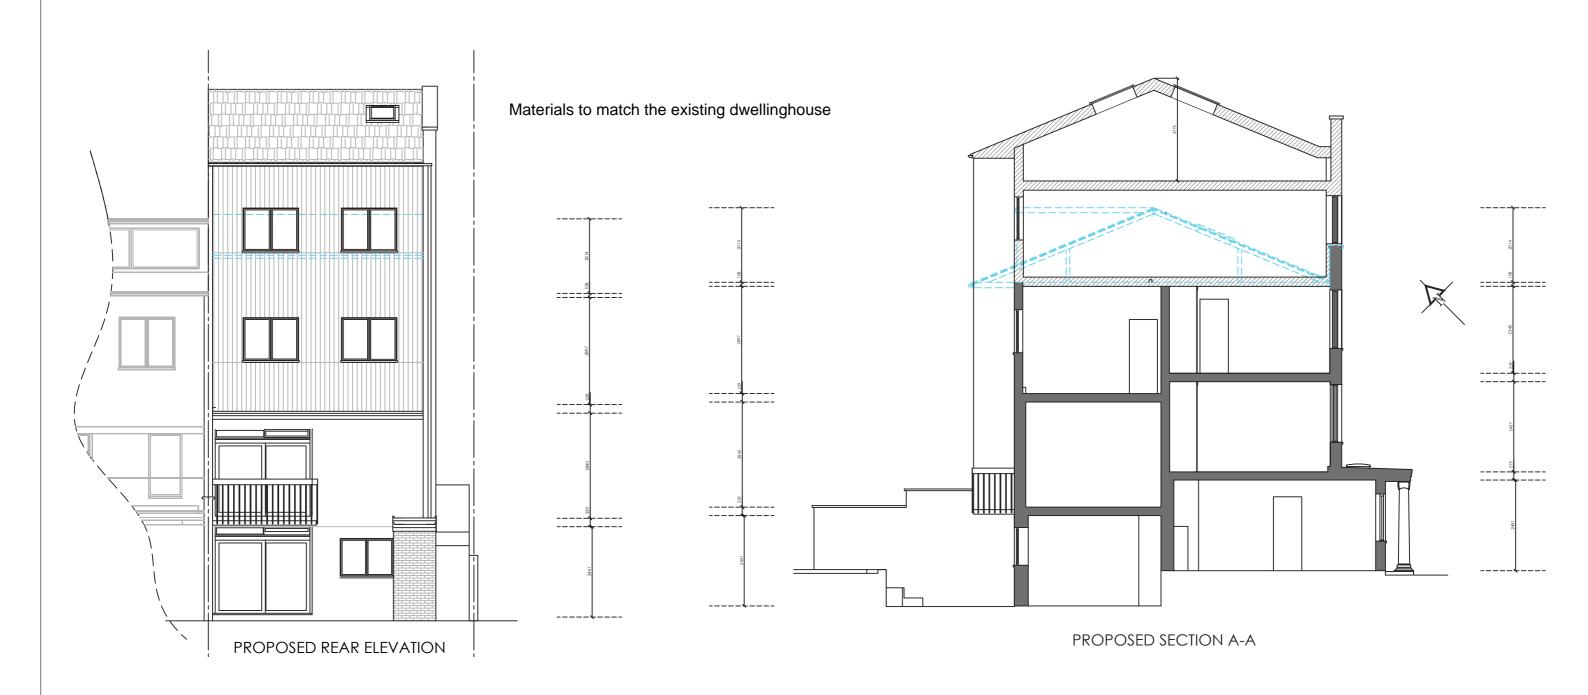

PROPOSED REAR ELEVATION AND SECTION AA

41 BELSIZE ROAD

LONDON NW6 4RX

PROPOSED SECTION B-B

| GENERAL | NOTES |
|---------|-------|

|    | Rev | Date | In'I | Description Che | cked |             |
|----|-----|------|------|-----------------|------|-------------|
| i  |     |      |      |                 |      | Drawing No. |
|    |     |      |      |                 |      |             |
|    |     |      |      |                 |      |             |
|    |     |      |      |                 |      |             |
|    |     |      |      |                 |      |             |
| e. |     |      |      |                 |      |             |
|    |     |      |      |                 |      | PROJECT     |

| 41 BELSIZE ROAD<br>LONDON NW6 4RX | PROPOSED SECTION BB |         |          |  |
|-----------------------------------|---------------------|---------|----------|--|
| <b>11</b> Revision                | Drawn By            | Date    | DEC 2022 |  |
| <b>414</b>                        | Scale 1:100@A3      | Status: | •        |  |