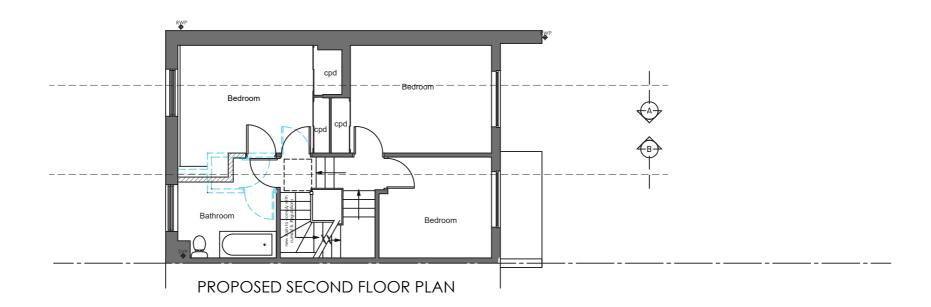

41 BELSIZE ROAD LONDON NW6 4RX

201

PROPOSED SECOND AND THIRD FLOOR PLANS

Date DEC 2022

PROPOSED ROOF PLAN

| GΕ | NE | RAL | . NC | TES: |
|----|----|-----|------|------|

|    |     |      |      |                 |      | PROJECT     |
|----|-----|------|------|-----------------|------|-------------|
| e. |     |      |      |                 |      |             |
|    |     |      |      |                 |      | ]           |
|    |     |      |      |                 |      | ]           |
|    |     |      |      |                 |      |             |
|    |     |      |      |                 |      |             |
| d  |     |      |      |                 |      | Drawing No. |
|    | Rev | Date | ln'l | Description Che | cked | 1           |
|    |     |      |      |                 |      |             |