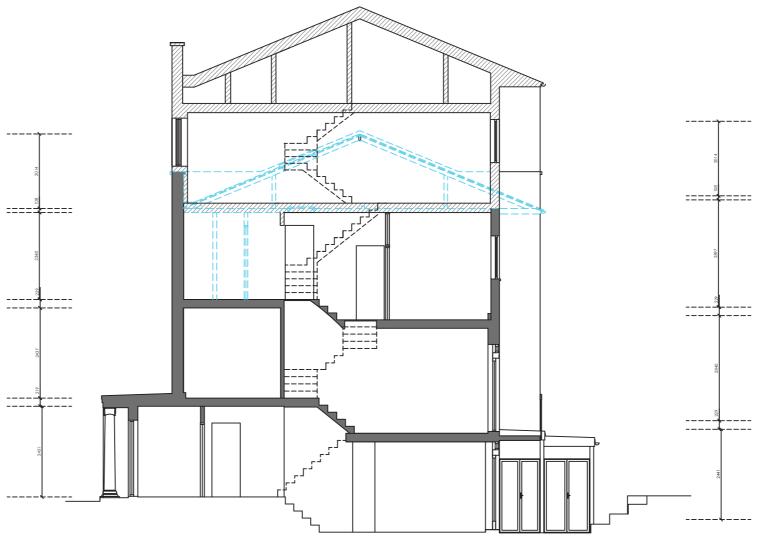

PROPOSED REAR ELEVATION AND SECTION AA

41 BELSIZE ROAD

LONDON NW6 4RX

PROPOSED SECTION B-B

| GENERAL | NOTES |
|---------|-------|

|    | Rev | Date | In'I | Description Che | cked |             |
|----|-----|------|------|-----------------|------|-------------|
| i  |     |      |      |                 |      | Drawing No. |
|    |     |      |      |                 |      |             |
|    |     |      |      |                 |      |             |
|    |     |      |      |                 |      |             |
|    |     |      |      |                 |      |             |
| e. |     |      |      |                 |      |             |
|    |     |      |      |                 |      | PROJECT     |

| 41 BELSIZE ROAD<br>LONDON NW6 4RX | PROPOSED SECTION BB |         |          |  |
|-----------------------------------|---------------------|---------|----------|--|
| <b>11</b> Revision                | Drawn By            | Date    | DEC 2022 |  |
| <b>414</b>                        | Scale 1:100@A3      | Status: | •        |  |