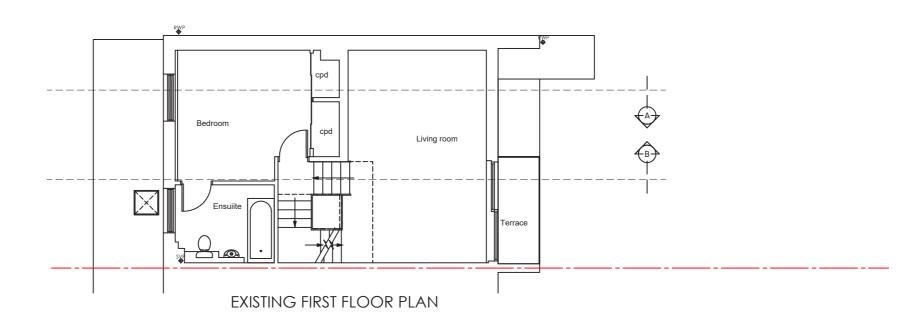

41 BELSIZE ROAD LONDON NW6 4RX

100

EXISTING GROUND AND FIRST FLOOR PLANS

| nate. |     |      |      |                 |      |             |
|-------|-----|------|------|-----------------|------|-------------|
|       |     |      |      |                 |      |             |
| ng    |     |      |      |                 |      |             |
|       |     |      |      |                 |      |             |
|       |     |      |      |                 |      |             |
| ted   |     |      |      |                 |      | Drawing No. |
|       | Rev | Date | ln'l | Description Che | cked |             |
|       |     |      |      |                 |      |             |