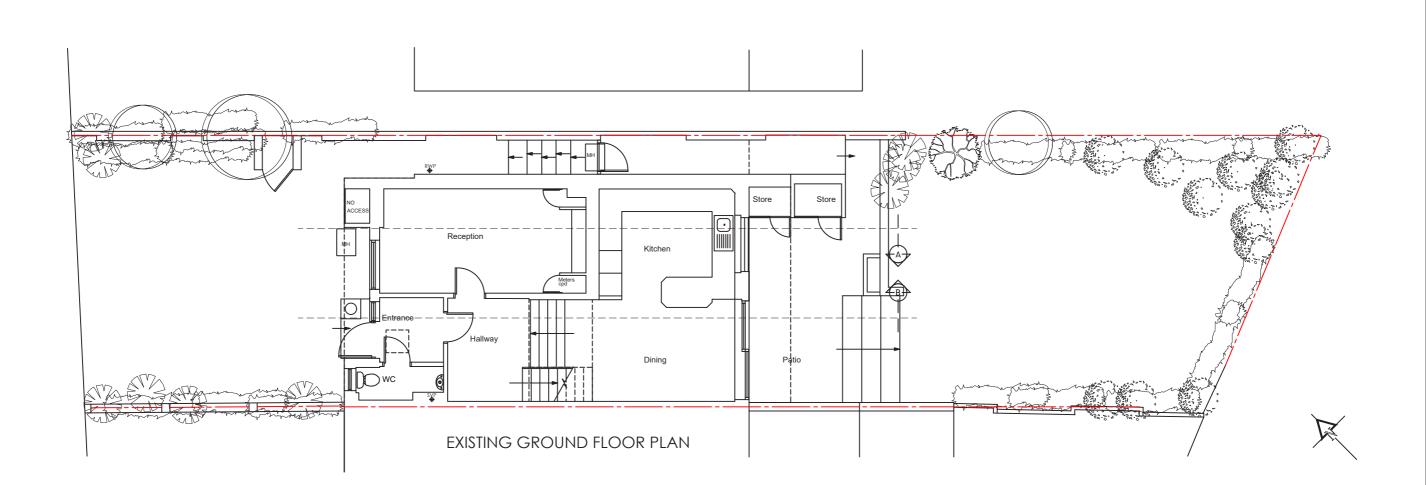

41 BELSIZE ROAD LONDON NW6 4RX

100

EXISTING GROUND AND FIRST FLOOR PLANS

| nate. |     |      |      |                 |      |             |
|-------|-----|------|------|-----------------|------|-------------|
|       |     |      |      |                 |      |             |
| ng    |     |      |      |                 |      |             |
|       |     |      |      |                 |      |             |
|       |     |      |      |                 |      |             |
| ted   |     |      |      |                 |      | Drawing No. |
|       | Rev | Date | ln'l | Description Che | cked |             |
|       |     |      |      |                 |      |             |