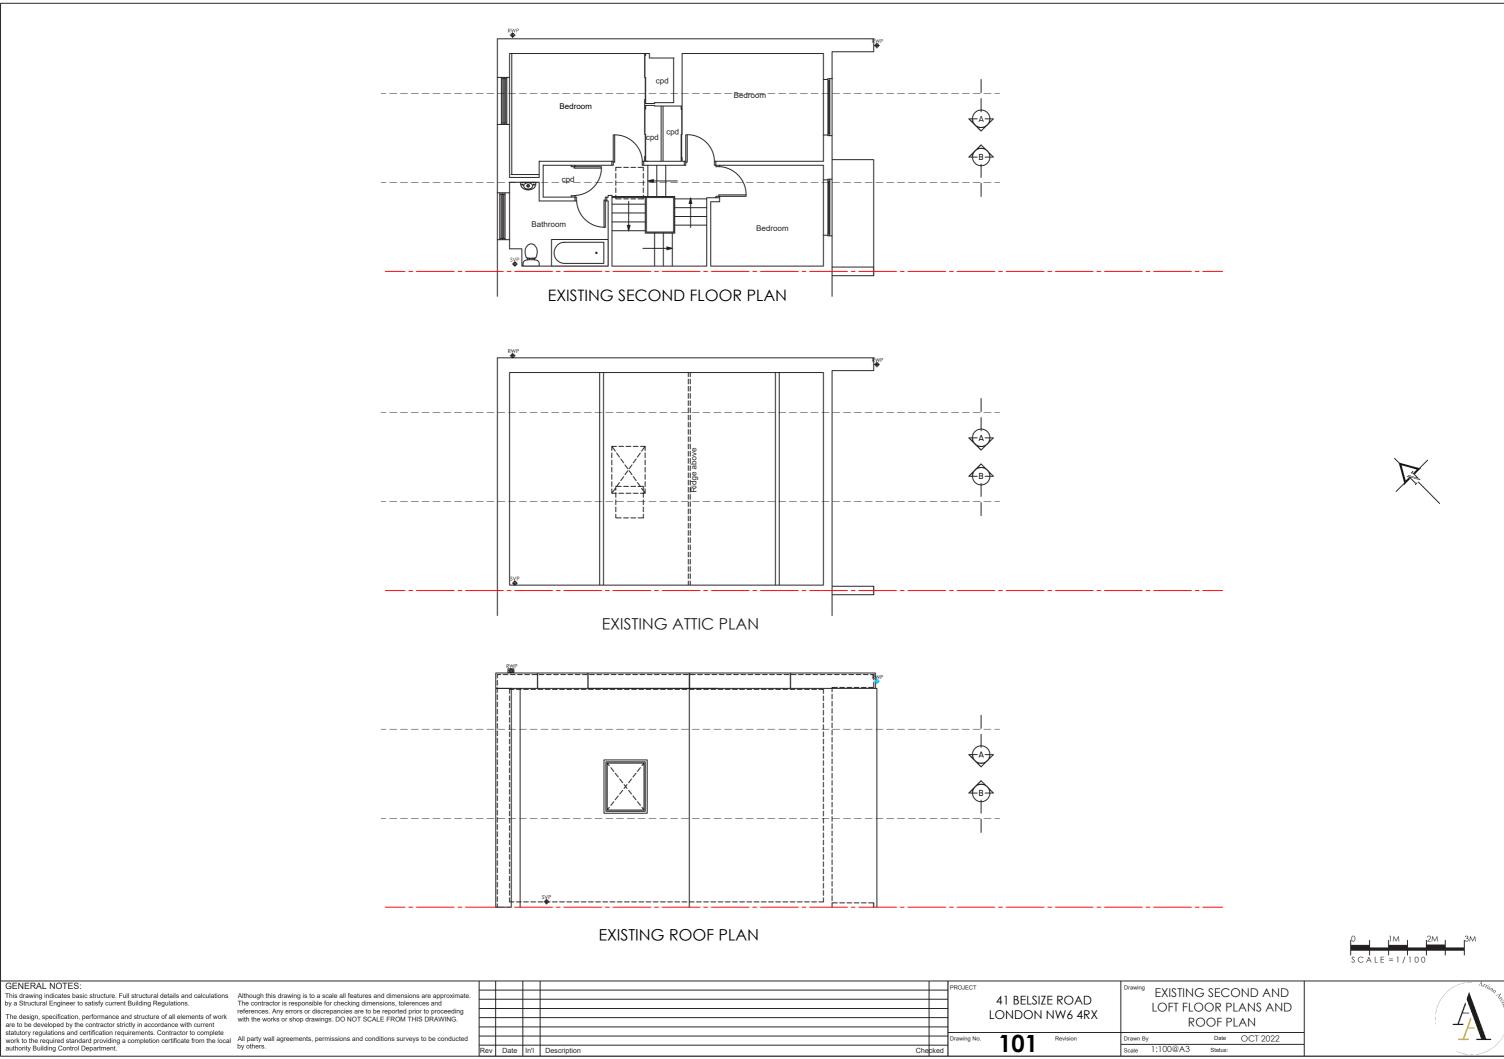

GENEMAL NOTES:

This drawing indicates basic structure. Full structural details and calculations by a Structural Engineer to satisfy current Building Regulations.

The design, specification, performance and structure of all elements of work are to be developed by the contractor strictly in accordance with current statutory regulations and certification requirements. Contractor to complete work to the required standard providing a completion certificate from the local authority Building Control Department.