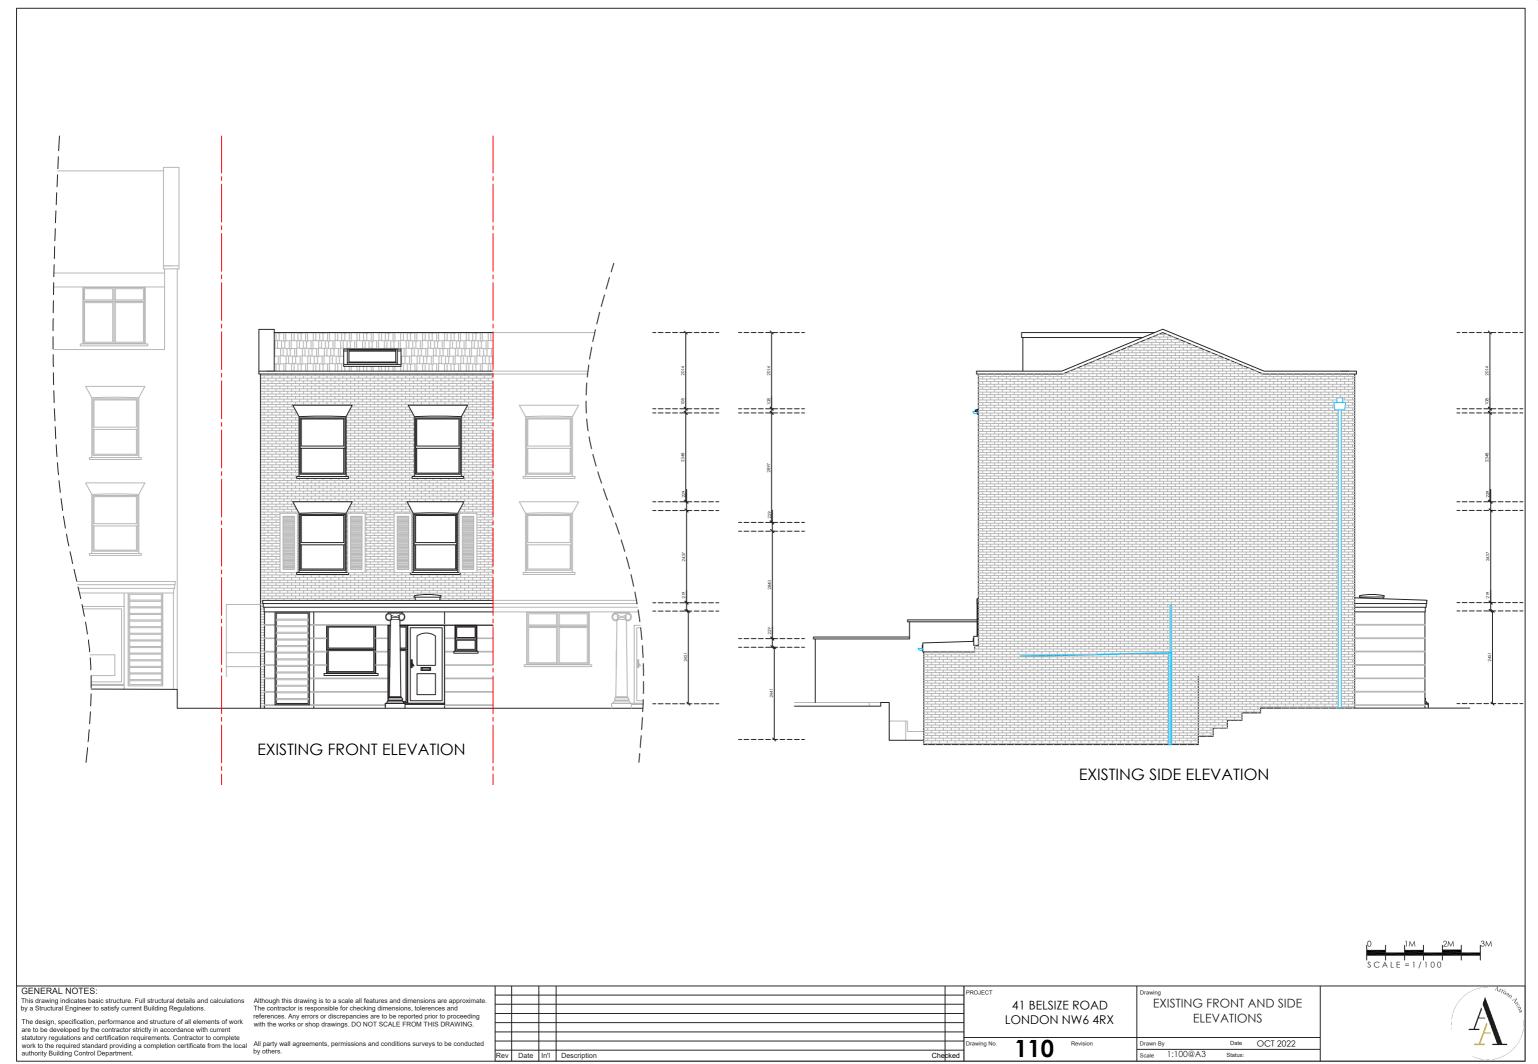

Che | cked |             |
|      |     |      |      |                 |      |             |

41 BELSIZE ROAD LONDON NW6 4RX

100

EXISTING GROUND AND FIRST FLOOR PLANS





| nate. |     |      |      |                 |      |             |
|-------|-----|------|------|-----------------|------|-------------|
|       |     |      |      |                 |      |             |
| ng    |     |      |      |                 |      |             |
|       |     |      |      |                 |      |             |
|       |     |      |      |                 |      |             |
| ted   |     |      |      |                 |      | Drawing No. |
|       | Rev | Date | ln'l | Description Che | cked |             |
|       |     |      |      |                 |      |             |







LONDON NW6 4RX

110

ELEVATIONS