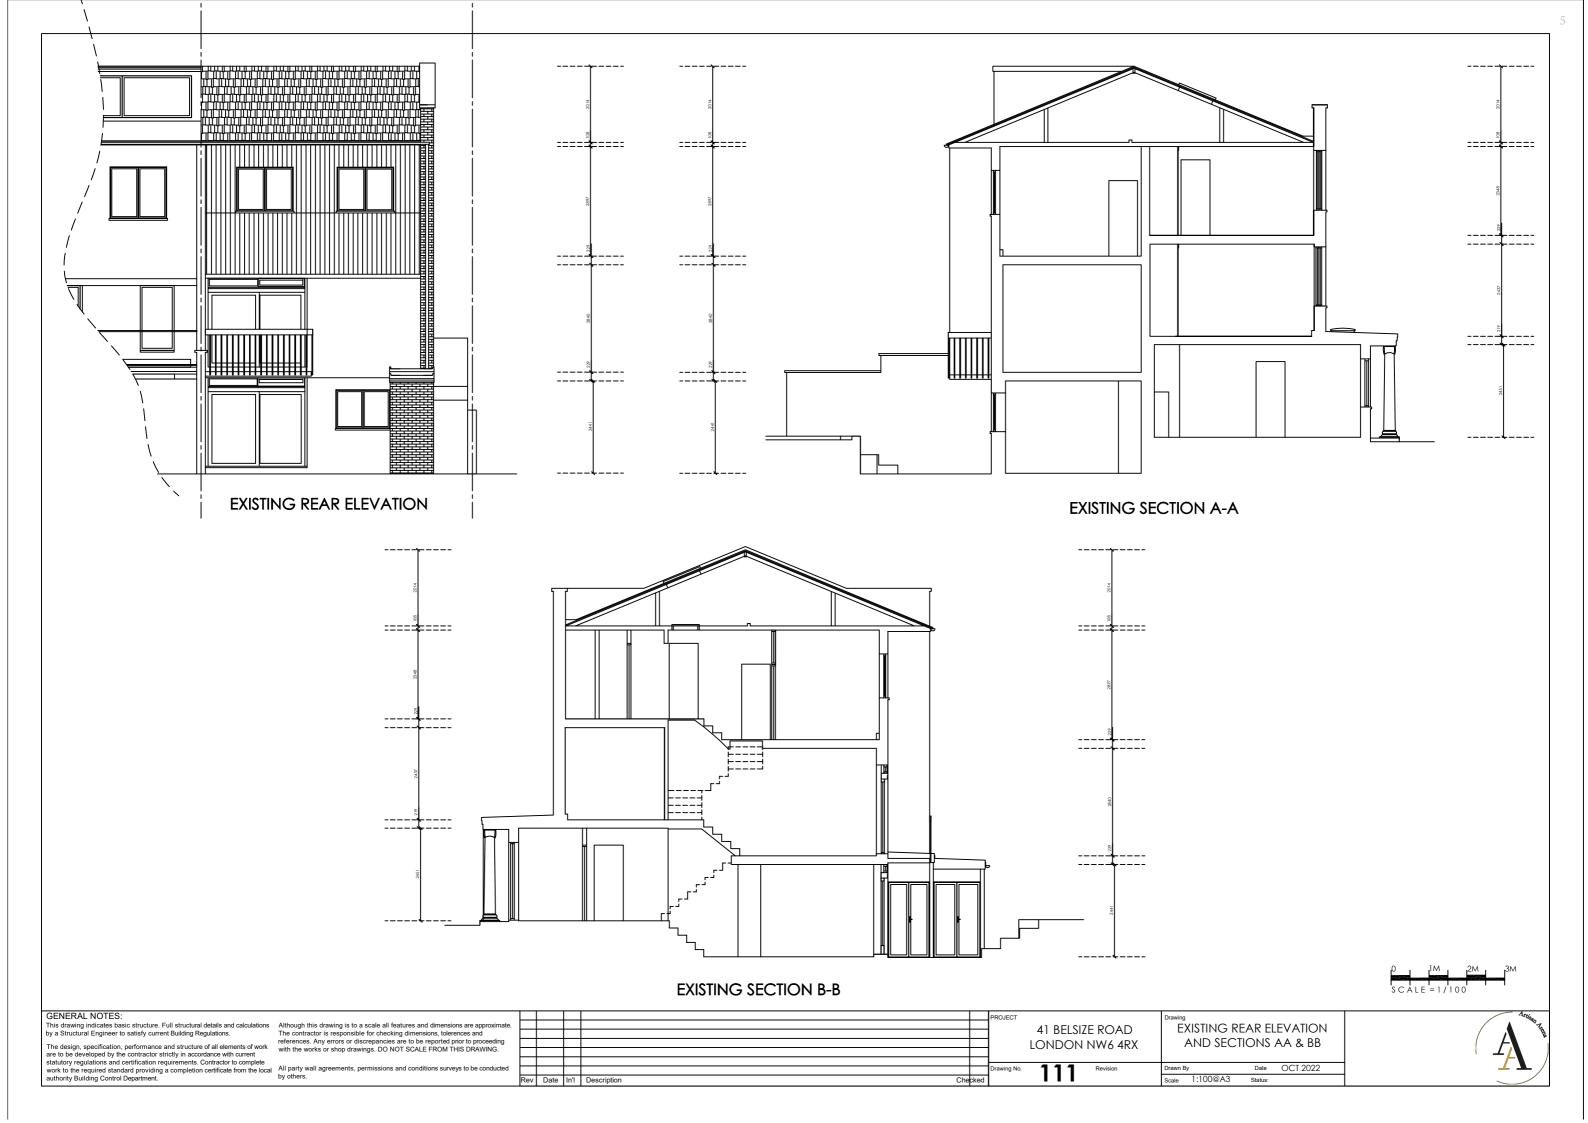

|      |      |                 |      |             |

41 BELSIZE ROAD LONDON NW6 4RX

100

EXISTING GROUND AND FIRST FLOOR PLANS





| nate. |     |      |      |                 |      |             |
|-------|-----|------|------|-----------------|------|-------------|
|       |     |      |      |                 |      |             |
| ng    |     |      |      |                 |      |             |
|       |     |      |      |                 |      |             |
|       |     |      |      |                 |      |             |
| ted   |     |      |      |                 |      | Drawing No. |
|       | Rev | Date | ln'l | Description Che | cked |             |
|       |     |      |      |                 |      |             |







LONDON NW6 4RX

110

ELEVATIONS