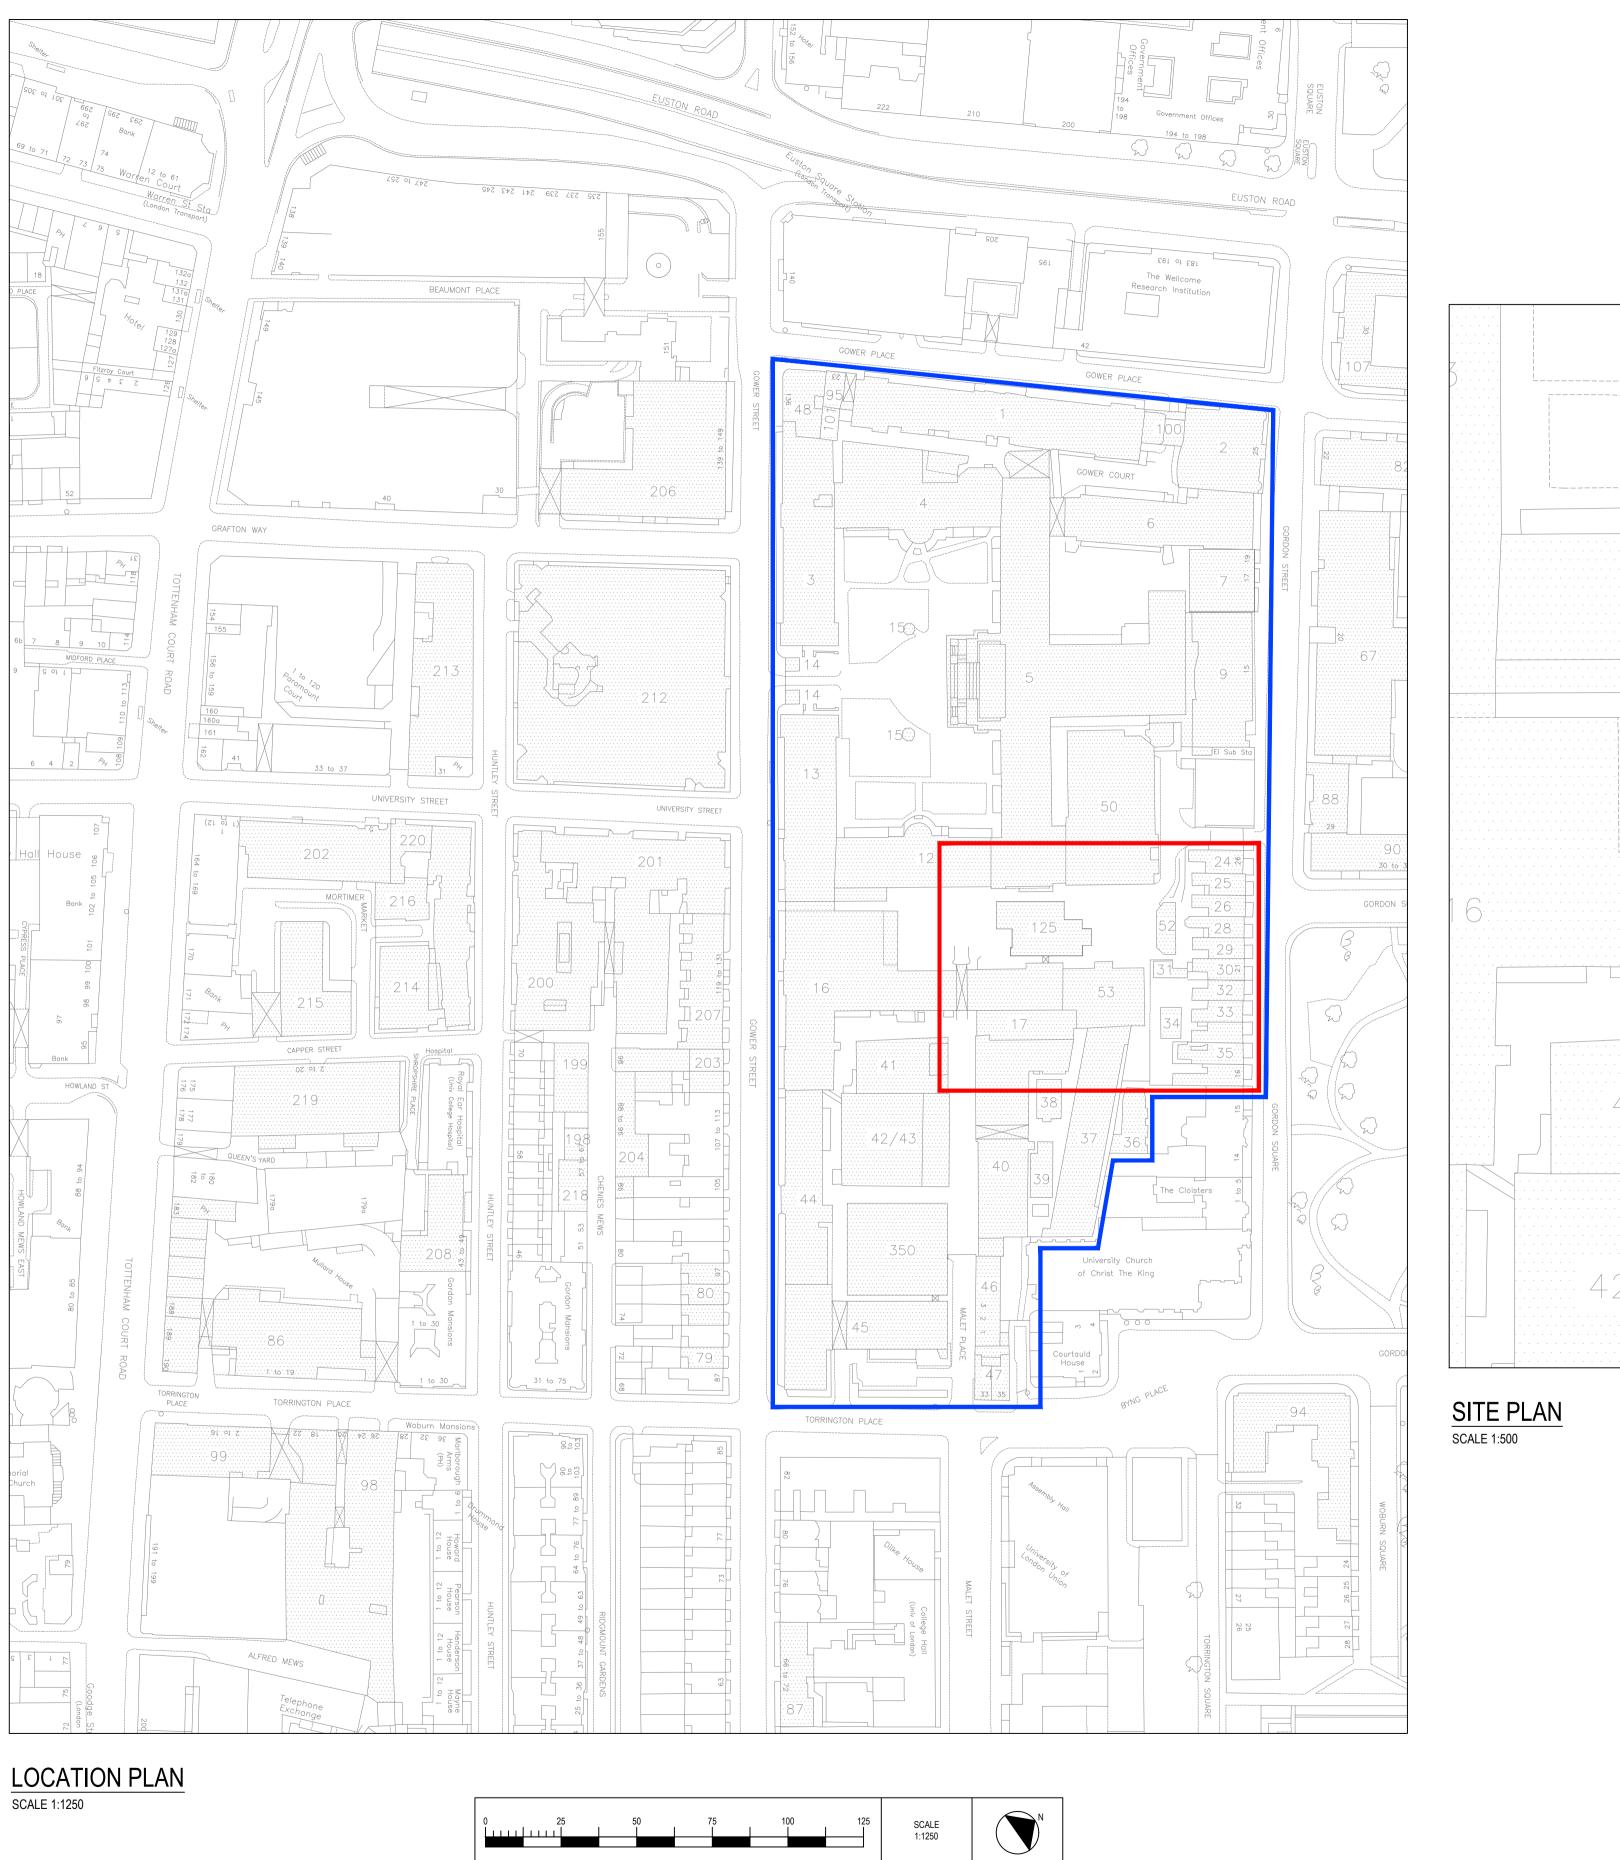

Project UCL Bloomsbury Campus Drg Title Site & Location Plan

Job No. 0042994 Scales@A1 1:1250 / 1:500 Checked by SC P00

UCL-BHE-00-00-DR-AM-801

Legend University College London

P00 Planning Issue Rev Description