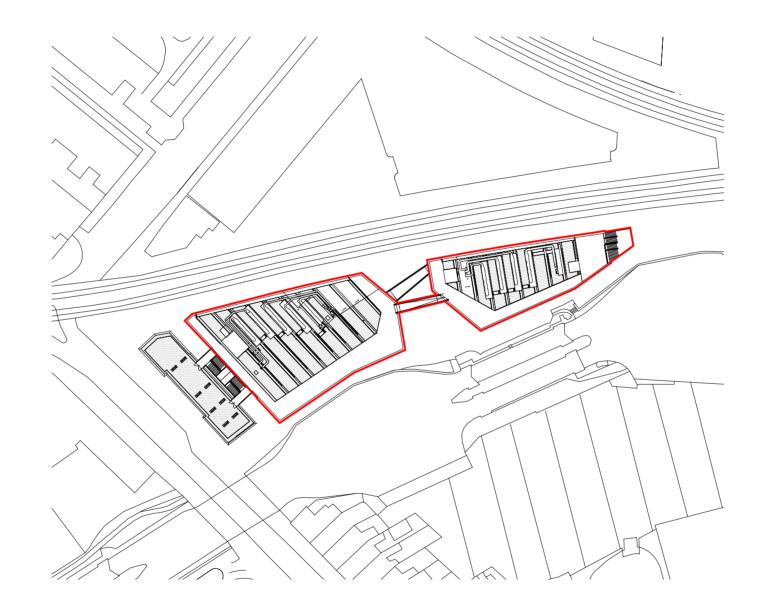

## Hawley Wharf

TITLE

## Block Plan

| DATE:<br>12/13/22 | scale:<br>1 : 1000 | SIZE:<br>A3 | DRAWN BY:<br>SE |
|-------------------|--------------------|-------------|-----------------|
| PROJECT REF:      | DRAWING NUMBER:    |             | REVISION:       |
| 0001              | A098               |             | D               |