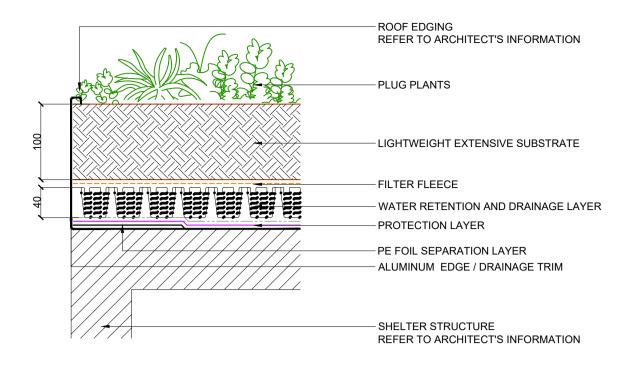

TYPICAL GREEN ROOF EDGE DETAIL
365 SCALE 1:5

TYPICAL GREEN ROOF DAM-UP ELEMENT DETAIL

D03 WILDLIFE HABITAT PANEL
365 SCALE 1:20

LEGEND

This drawing is to be read in conjunction with all other drawings and specifications.
 Do not scale off this drawing. Written dimensions to be taken only.
 Any discrepancies found between this drawing and other drawings and specifications in the construction documents must be referred to the Landscape Architect prior to work commencing.
 This drawing must not be copied in whole or in part without written consent of LDA design.
 These drawings are for finishes only. All foundation, fixing, paving depths and drainage details to be provided by others.
 All dimensions in mm unless otherwise stated.
 Where dimension sizes of units are given they state length x width x