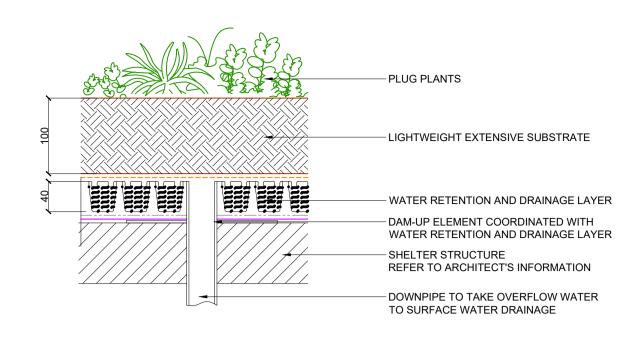

TYPICAL GREEN ROOF EDGE DETAIL
365 SCALE 1:5

TYPICAL GREEN ROOF DAM-UP ELEMENT DETAIL

D03 WILDLIFE HABITAT PANEL
365 SCALE 1:20

LEGEND

This drawing is to be read in conjunction with all other drawings and specifications.
 Do not scale off this drawing. Written dimensions to be taken only.
 Any discrepancies found between this drawing and other drawings and specifications in the construction documents must be referred to the Landscape Architect prior to work commencing.
 This drawing must not be copied in whole or in part without written consent of LDA design.
 These drawings are for finishes only. All foundation, fixing, paving depths and drainage details to be provided by others.
 All dimensions in mm unless otherwise stated.
 Where dimension sizes of units are given they state length x width x