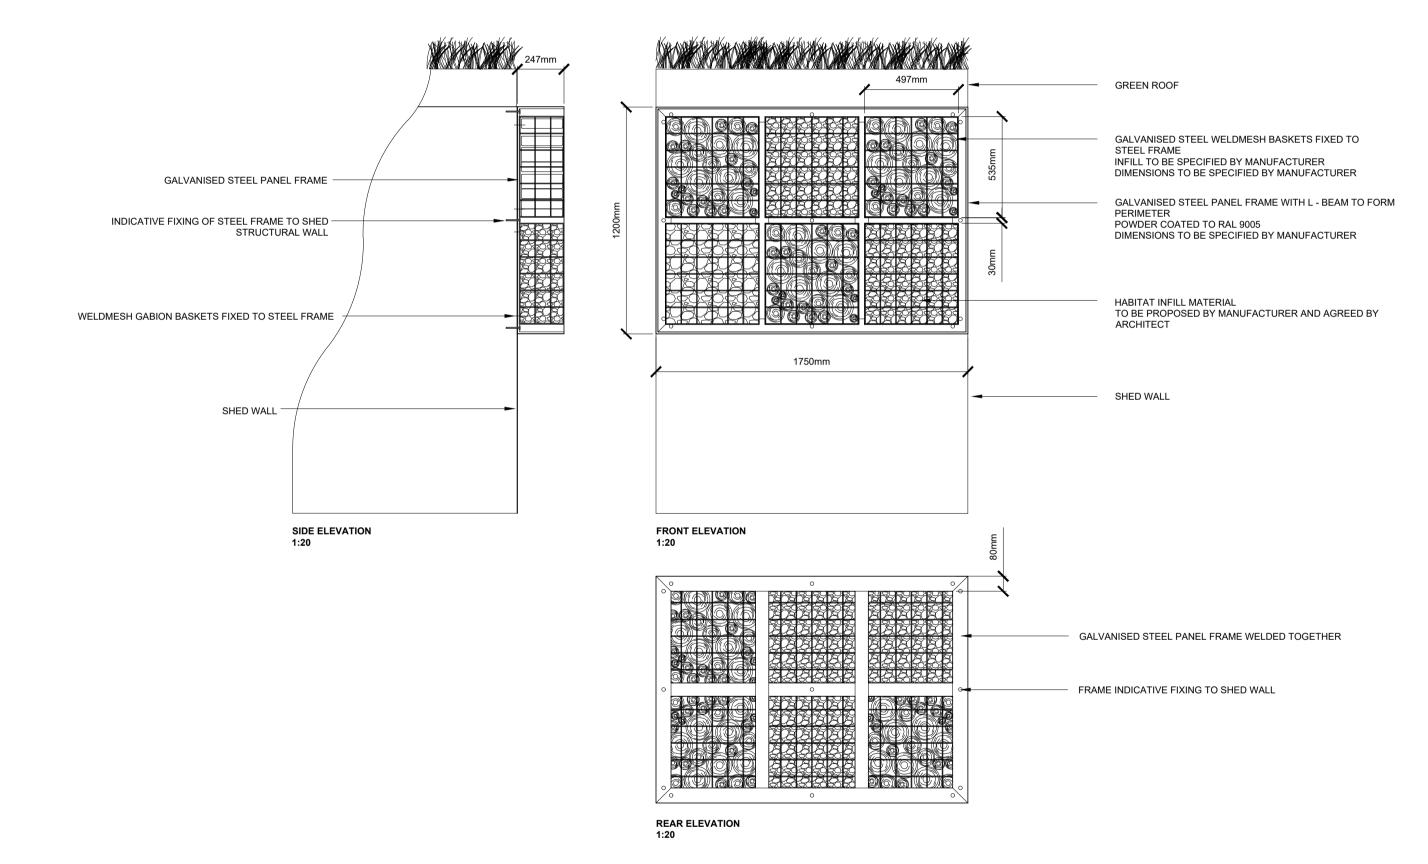

TYPICAL GREEN ROOF EDGE DETAIL
365 SCALE 1:5

TYPICAL GREEN ROOF DAM-UP ELEMENT DETAIL

D03 WILDLIFE HABITAT PANEL
365 SCALE 1:20

LEGEND

This drawing is to be read in conjunction with all other drawings and specifications.
 Do not scale off this drawing. Written dimensions to be taken only.
 Any discrepancies found between this drawing and other drawings and specifications in the construction documents must be referred to the Landscape Architect prior to work commencing.
 This drawing must not be copied in whole or in part without written consent of LDA design.
 These drawings are for finishes only. All foundation, fixing, paving depths and drainage details to be provided by others.
 All dimensions in mm unless otherwise stated.
 Where dimension sizes of units are given they state length x width x