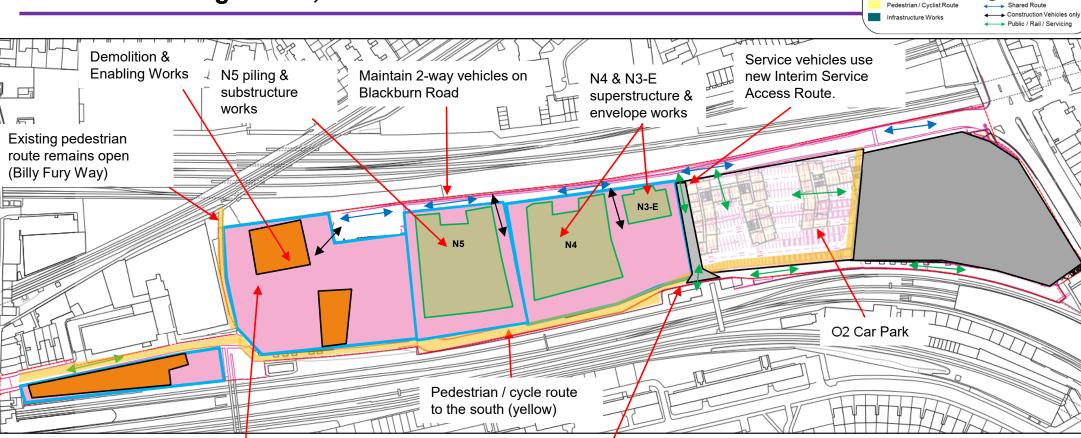

Q3 / Q4 2025 – Construction N4, 18m Deep Sewer Chamber Complete, Construction N3-E, Car Showroom & Builder's Merchant Demolition, S7/N7/N6 Enabling Works, Construction N5

Utilities diversions in progress e.g. HV cables and sewer

Existing servicing route open to railway buildings only Key Existing Buildings

New Occupied Building

Site Compound

Demolition

Handovers

Building under construction

Landscaping / Public Realm

Closed to vehicles

Utility Corridor Service Route

existing route

Pedestrian / cycle route through new landscaping and along new Blackburn Road Alignment to the north.