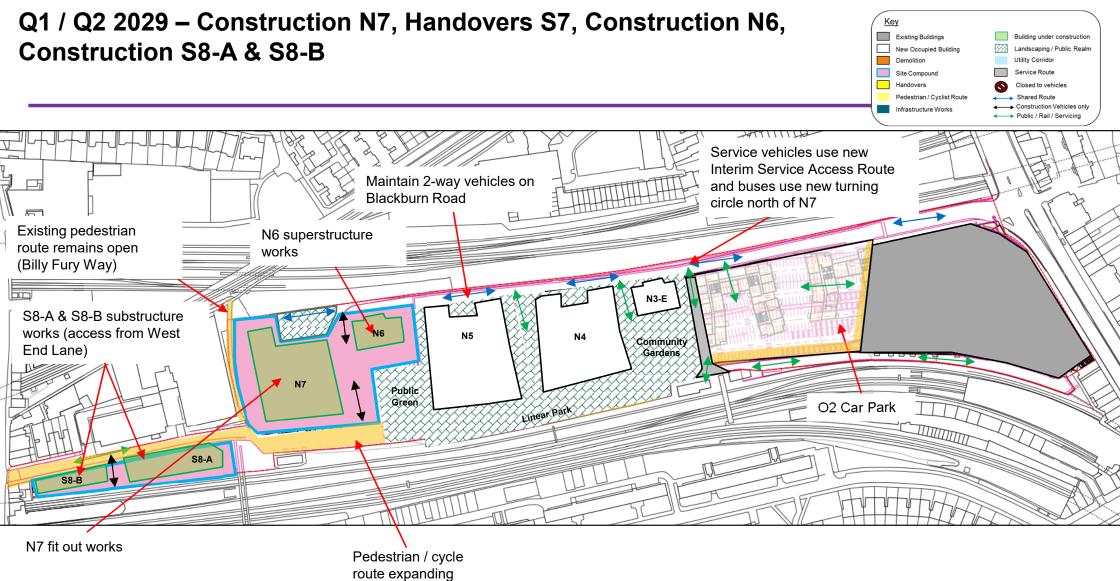

Q3 / Q4 2025 – Construction N4, 18m Deep Sewer Chamber Complete, Construction N3-E, Car Showroom & Builder's Merchant Demolition, S7/N7/N6 Enabling Works, Construction N5



Utilities diversions in progress e.g. HV cables and sewer

Existing servicing route open to railway buildings only Key Existing Buildings

New Occupied Building

Site Compound

Demolition

Handovers

Building under construction

Landscaping / Public Realm

Closed to vehicles

Utility Corridor Service Route



existing route



Pedestrian / cycle route through new landscaping and along new Blackburn Road Alignment to the north.