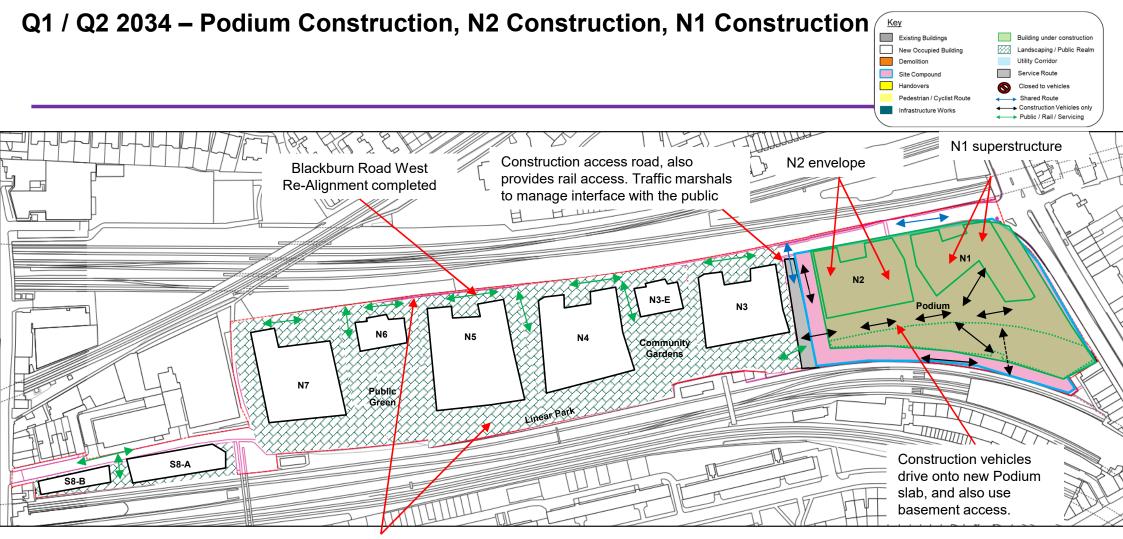

Q3 / Q4 2025 – Construction N4, 18m Deep Sewer Chamber Complete, Construction N3-E, Car Showroom & Builder's Merchant Demolition, S7/N7/N6 Enabling Works, Construction N5



Utilities diversions in progress e.g. HV cables and sewer

Existing servicing route open to railway buildings only Key Existing Buildings

New Occupied Building

Site Compound

Demolition

Handovers

Building under construction

Landscaping / Public Realm

Closed to vehicles

Utility Corridor Service Route



existing route



Pedestrian / cycle route through new landscaping and along new Blackburn Road Alignment to the north.