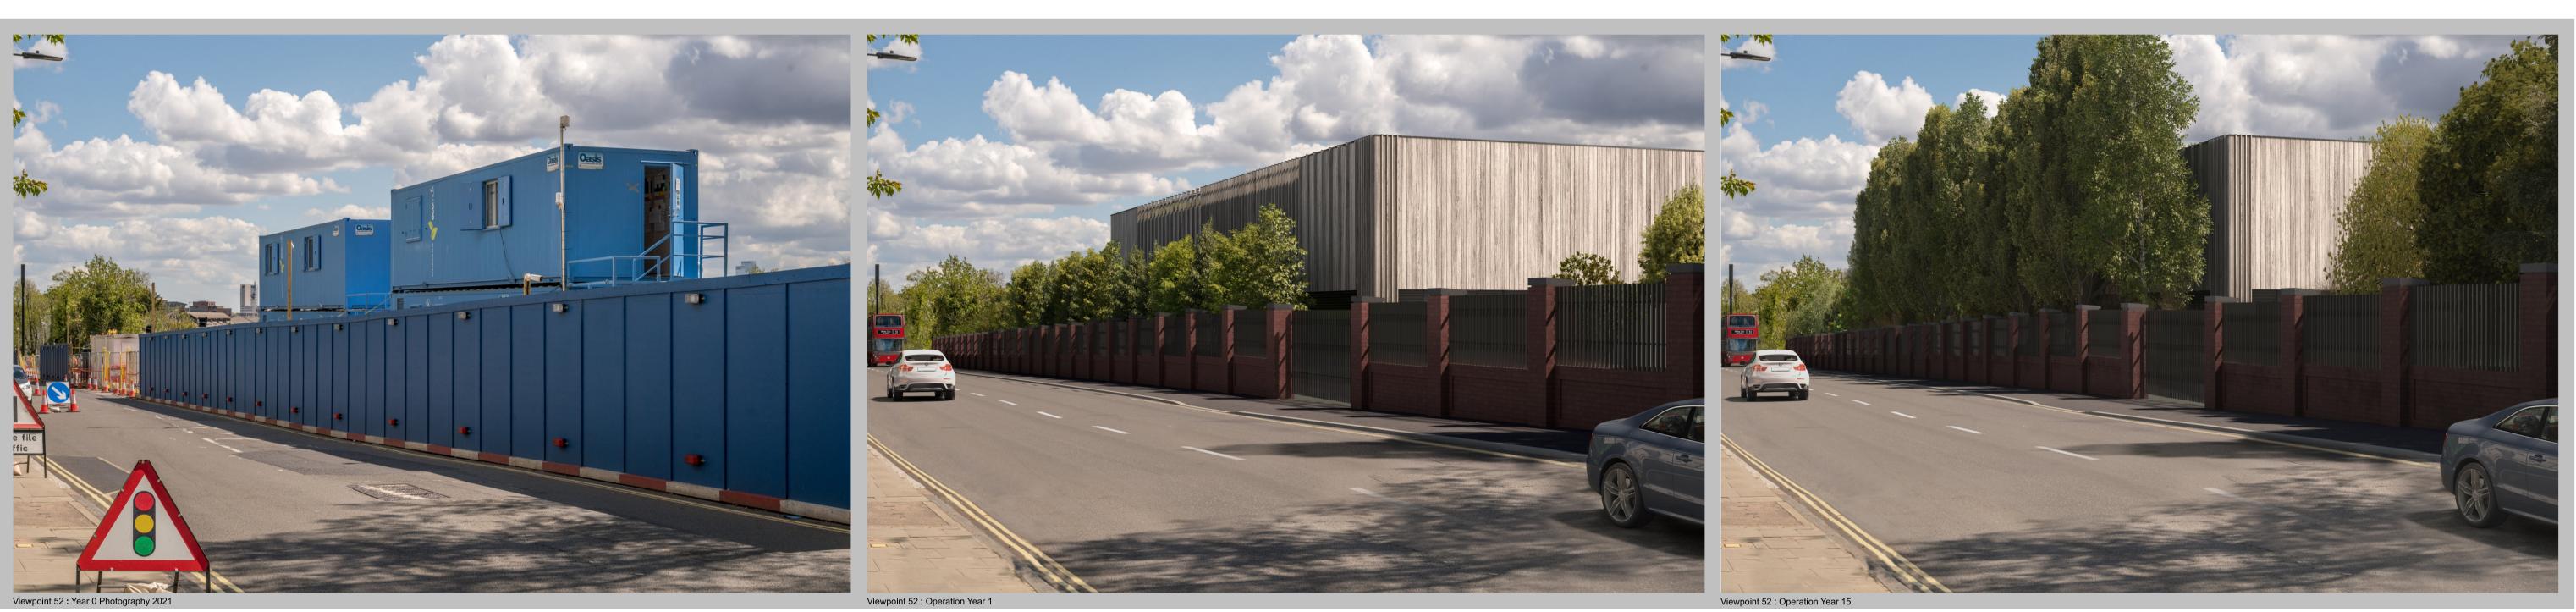

## FOR INFORMATION

| Zone                                 | Project/Contract                      |           |          |         |  |
|--------------------------------------|---------------------------------------|-----------|----------|---------|--|
| Adelaide Road Vent Shaft             | HS2-MWCC SCS Sector S1                |           |          |         |  |
| Design Stage                         | Discipline/Function                   |           |          |         |  |
| Detail Design                        | Landscaping                           |           |          |         |  |
| Drawing Title                        | Drawn                                 | Checked   | Approved |         |  |
| Adelaide Road Vent Shaft             | H.Harris                              | K Machule | D.G      | riffith |  |
| Schedule 17 Plans and Specifications | Date                                  | Scale     | Size     |         |  |
| Photomontages                        | 30/11/22                              | N/A       | A1       |         |  |
| Viewpoint 52                         | Drawing No.                           |           |          | Rev.    |  |
|                                      | 1MC03-SCJ_SDH-LS-DPH-SS02_SL01-449052 |           |          | P04     |  |