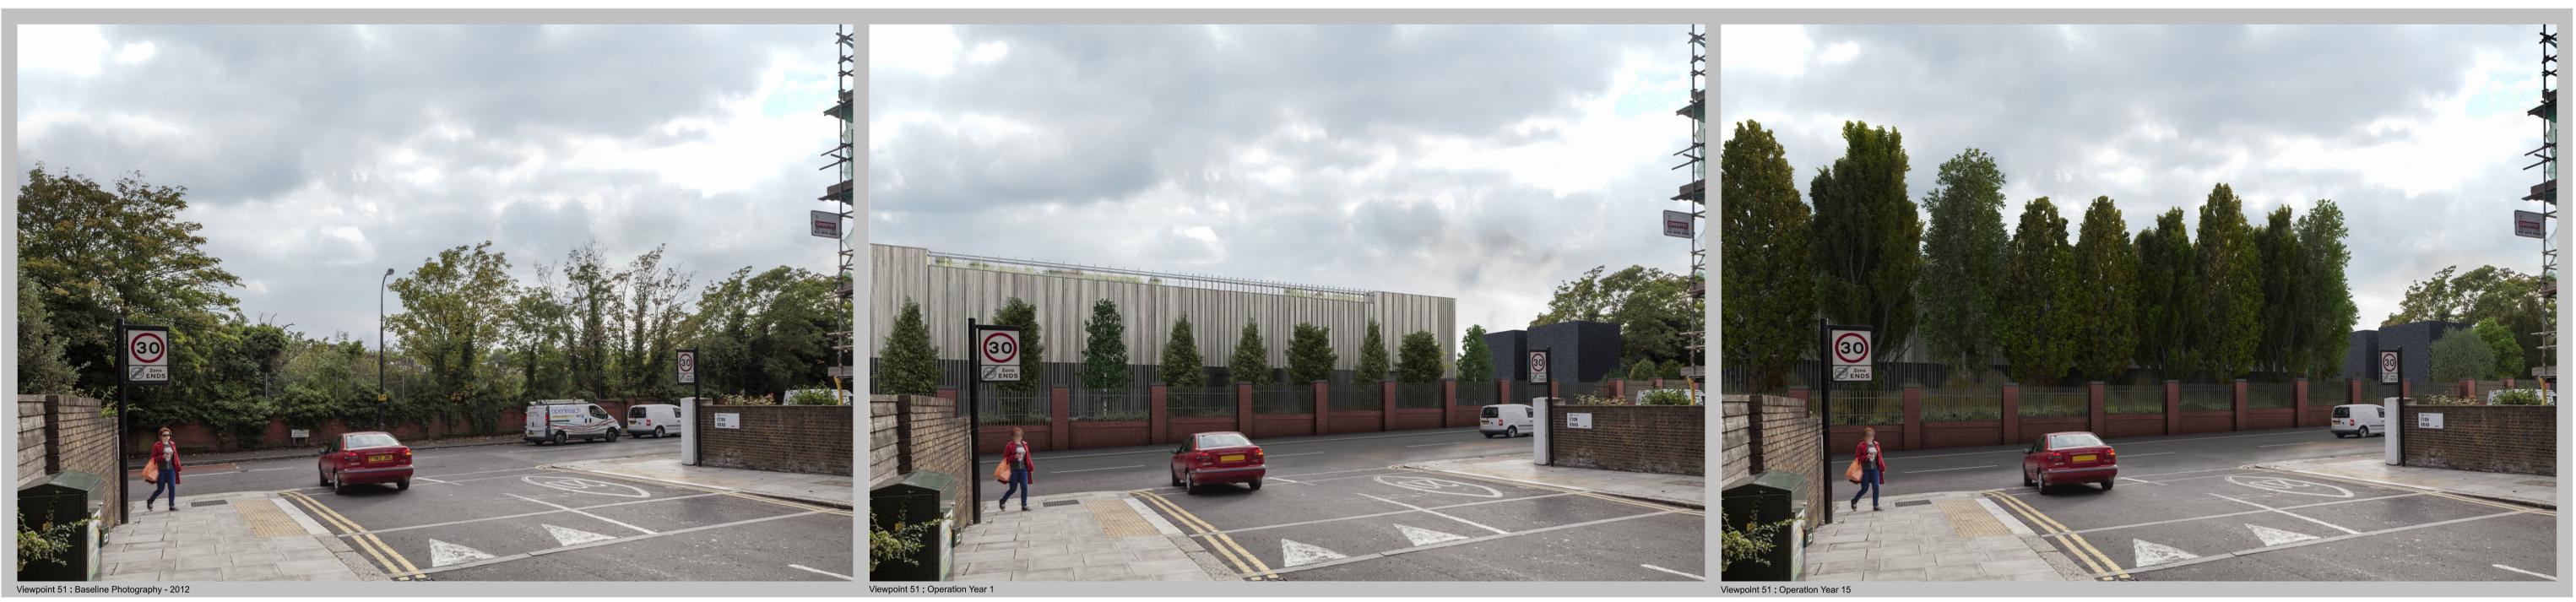

Photography taken from pedestrian view

| P01 | EAR-CW_Schedule 17 LA Re-Submission | HH<br>10/08/21 | LS<br>10/08/21 |                |         | HS2 accepts no responsibility for any circumstances which arise from the reproduction of this document after alteration, amendment or abbreviation or if it is issued in part or issued incompletely in any way.      | Legends/Notes:<br>G1. All dimensions are in millimetres unless<br>G2. All levels are in metres relative to OD (O                                            |
|-----|-------------------------------------|----------------|----------------|----------------|---------|-----------------------------------------------------------------------------------------------------------------------------------------------------------------------------------------------------------------------|-------------------------------------------------------------------------------------------------------------------------------------------------------------|
| P02 | EAR-CW_Schedule 17 Final Submission | HH<br>01/11/21 | LS<br>01/11/21 |                |         | © Crown Copyright and database right 2018. All rights reserved.<br>Ordnance Survey Licence number 100049190                                                                                                           | unless noted otherwise.<br>G3. Chainages are expressed in metres and<br>Station.                                                                            |
| P03 | EAR-CW_Schedule 17 Final Re-Sub A   | HH<br>14/01/22 | VD<br>14/01/22 |                |         | © Crown Copyright material is reproduced with the permission of Land<br>Registry under delegated authority from the Controller of HMSO.<br>This material was last updated on 2018 and may not be copied, distributed, | <ul><li>G4. Global coordinates are indicated by East the project snake grid.</li><li>G5. All angles are in degrees (0°360°) unless</li></ul>                |
| C01 | EAR-CW_Schedule 17 Final Re-Sub A   | HH<br>14/01/22 | VD<br>14/01/22 | GR<br>04/04/22 |         | sold or published without the formal permission of Land Registry.<br>Only an official copy of a title plan or register obtained from the Land Registry<br>may be used for legal or other official purposes.           | <ul><li>G6. Dimensions are not to be scaled from the</li><li>G7. For the scope of works by the rail system shown on the drawings, refer to WI 100</li></ul> |
| P04 | EAR-MW_Schedule 17 Final Re-Subm. A | HH<br>29/11/22 | KM<br>29/11/22 |                |         |                                                                                                                                                                                                                       |                                                                                                                                                             |
| Rev | Description                         | Drawn          | Checked        | Con App        | HS2 App | Scale with caution as distortion can occur.                                                                                                                                                                           |                                                                                                                                                             |

## FOR INFORMATION

| Zone                                 | Project/Contract                      |           |            |         |  |
|--------------------------------------|---------------------------------------|-----------|------------|---------|--|
| Adelaide Road Vent Shaft             | HS2-MWCC SCS Sector S1                |           |            |         |  |
| Design Stage                         | Discipline/Function                   |           |            |         |  |
| Detail Design                        | Landscaping                           |           |            |         |  |
| Drawing Title                        | Drawn                                 | Checked   | Approved   |         |  |
| Adelaide Road Vent Shaft             | H.Harris                              | K Machule | D.G        | riffith |  |
| Schedule 17 Plans and Specifications | Date                                  | Scale     | Size<br>A1 |         |  |
| Photomontages                        | 30/11/22                              | N/A       |            |         |  |
| Viewpoint 51                         | Drawing No.                           |           |            | Rev.    |  |
|                                      | 1MC03-SCJ_SDH-LS-DPH-SS02_SL01-449051 |           |            | P04     |  |