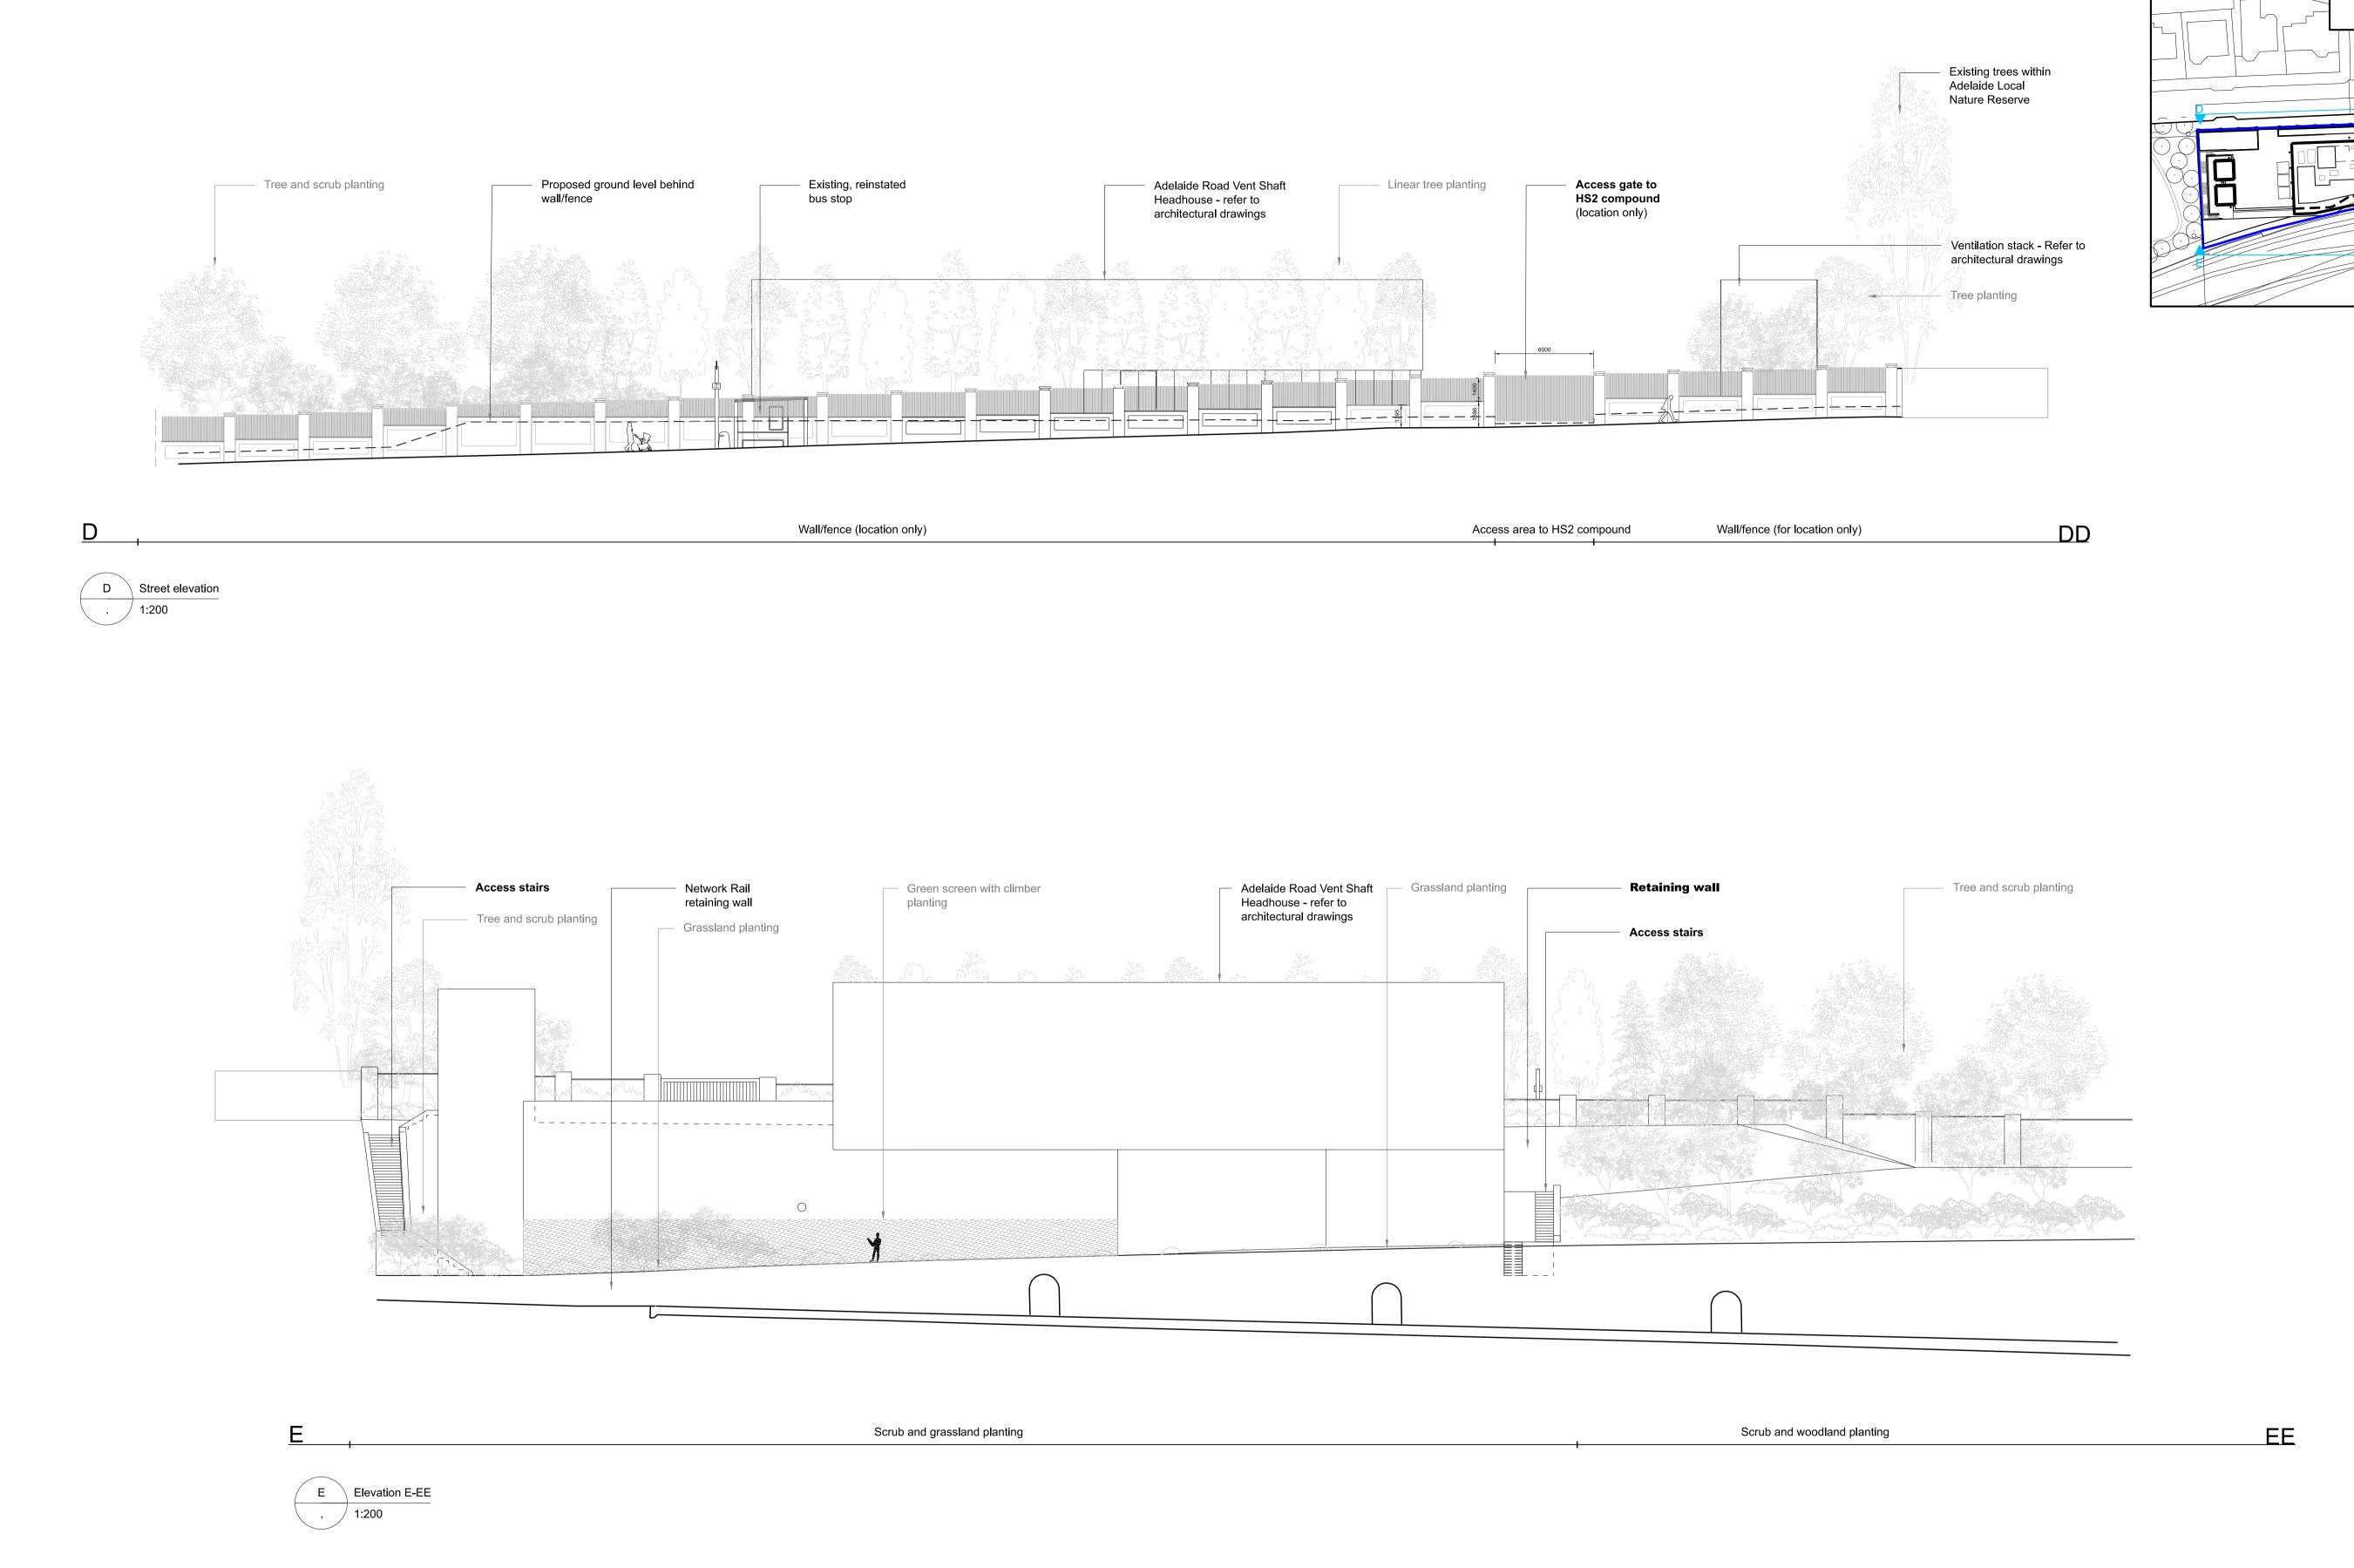

## **ISSUED FOR ACCEPTANCE**

Suitability S3

Key Plan Scale 1:1000

HS2-000000135

| METRES<br>@ 1:200                       |                                        |                                                                                                                                                                                                                  |                                                                                                                                                                                                                                                                                                                                          |                                                                                                                         |                                                                                                          |                                         |                    |                       |
|-----------------------------------------|----------------------------------------|------------------------------------------------------------------------------------------------------------------------------------------------------------------------------------------------------------------|------------------------------------------------------------------------------------------------------------------------------------------------------------------------------------------------------------------------------------------------------------------------------------------------------------------------------------------|-------------------------------------------------------------------------------------------------------------------------|----------------------------------------------------------------------------------------------------------|-----------------------------------------|--------------------|-----------------------|
| P02 EAR-CW_Schedule 17 LA Submission    | HS TS 28/07/21 28/07/21                | HS2 accepts no responsibility for any circumstances which arise from the reproduction of this document after alteration, amendment or abbreviation or if it is issued in part or issued incompletely in any way. | Legends/Notes: G1. All dimensions are in millimetres unless noted otherwise. G2. All levels are in metres relative to OD (Ordnance Datum, Newlyn)                                                                                                                                                                                        | Registered in England Registration No. 06791686 Registered office: 2 Snow Hill, Queensway, Birmingham, B4 6GA  OFFICIAL | Zone Adelaide Road Vent Shaft                                                                            | Project/Contract HS2-MWCC SCS Sector S1 |                    |                       |
| P03 EAR-CW_Schedule 17 Final Submission | TZ WO<br>28/10/21 29/10/21             | e Olowii Oopyrigiit aha database rigiit 2010. Ali rigiits reserved.                                                                                                                                              | unless noted otherwise. G3. Chainages are expressed in metres and measured from Euston Station.                                                                                                                                                                                                                                          |                                                                                                                         | Design Stage  Detail Design                                                                              | Discipline/Function  Landscaping        |                    |                       |
| P04 EAR-CW_Schedule 17 Final Re-Sub A   | TZ GH<br>14/01/22 14/01/22             | D1-1                                                                                                                                                                                                             | G4. Global coordinates are indicated by Eastings (E) and Northings (N) to the project snake grid. G5. All angles are in degrees (0°360°) unless noted otherwise. G6. Dimensions are not to be scaled from the drawing. G7. For the scope of works by the rail systems contractor, as indicatively shown on the drawings, refer to WI 100 |                                                                                                                         | Adelaide Road Vent Shaft  Schedule 17 Plans and Specifications  Earthworks Cross Sections and Elevations | Drawn R.Wells                           | Checked E.Woodason | Approved D.Griffith   |
| C01 EAR-CW_Schedule 17 Final Re-Sub A   | TZ GH GR<br>14/01/22 14/01/22 04/04/22 | sold or published without the formal permission of Land Registry. Only an official copy of a title plan or register obtained from the Land Registry may be used for legal or other official purposes.            |                                                                                                                                                                                                                                                                                                                                          |                                                                                                                         |                                                                                                          | Date 30/11/22                           | Scale 1:200        | Size A1               |
|                                         | 29/11/22 29/11/22                      | p Scale with caution as distortion can occur.                                                                                                                                                                    |                                                                                                                                                                                                                                                                                                                                          | Creator/Originator SCS JV - Design House                                                                                | Sheet 2 of 2 for Approval                                                                                | Drawing No.  1MC03-SCJ_SDH-             | I-LS-DSE-SS02_SL0  | Rev.<br>01-442002 P05 |