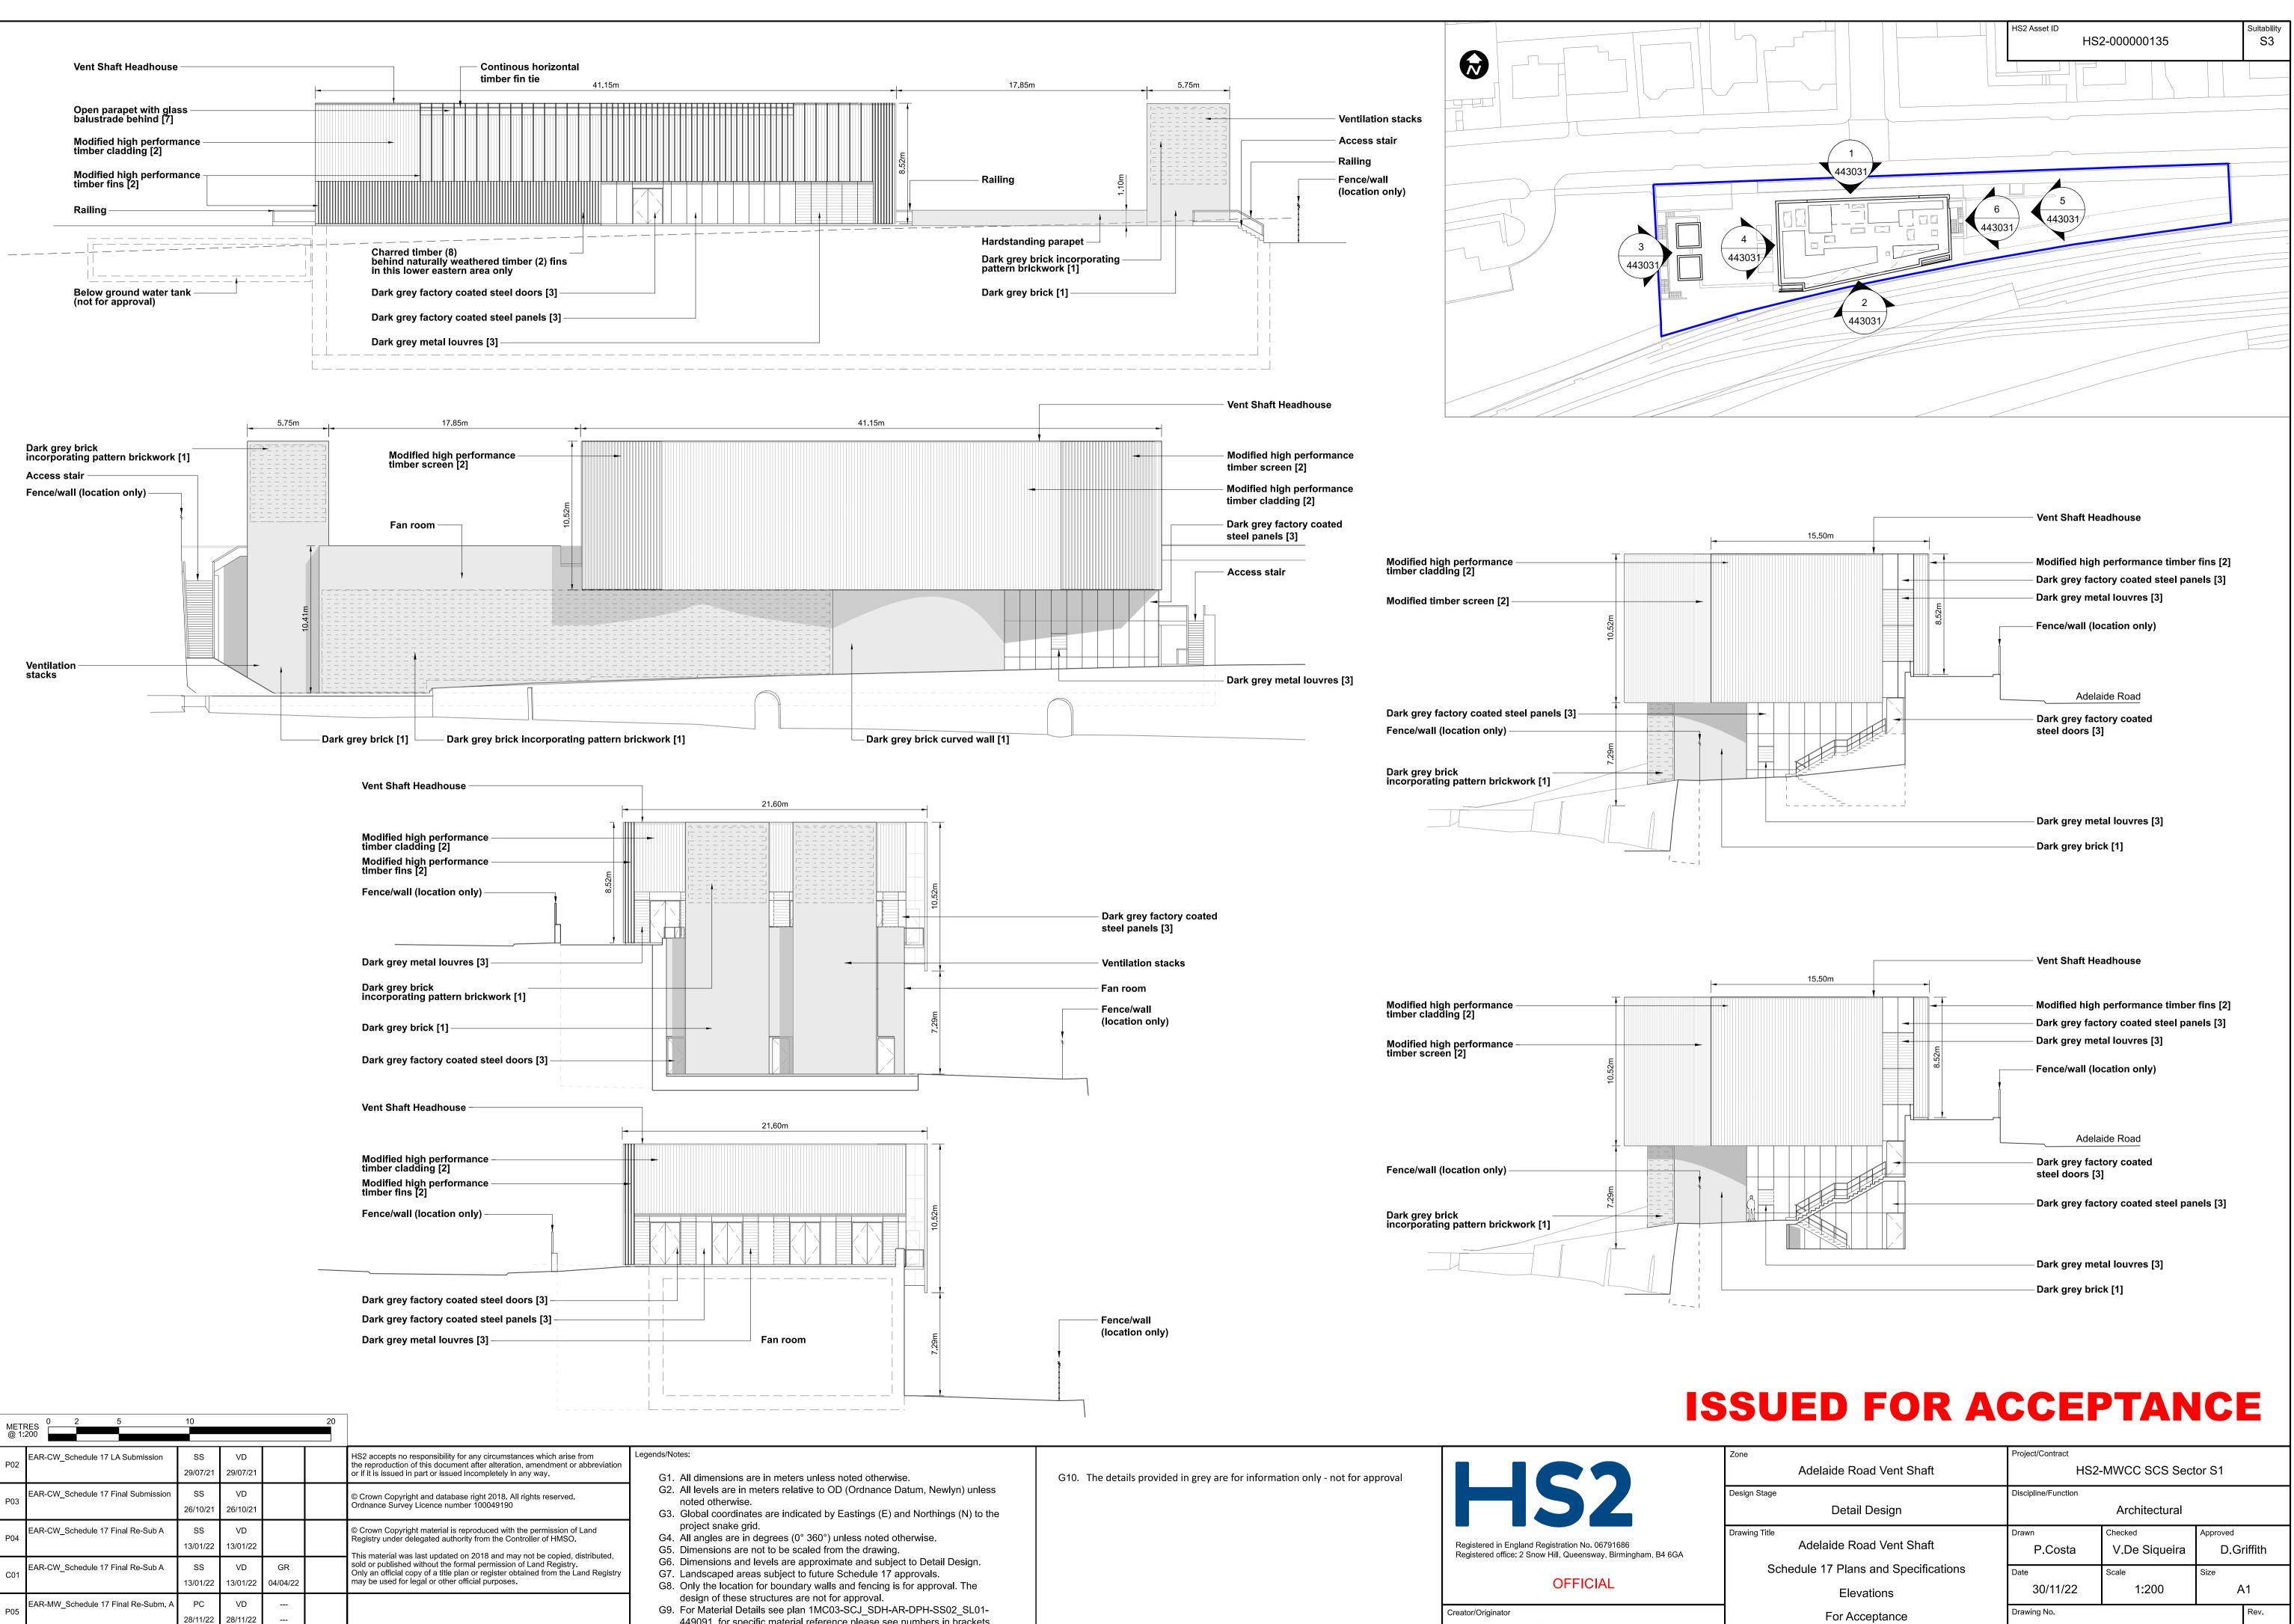

| design of these structures are not i |
|--------------------------------------|
| For Material Details see plan 1MC0   |
| 449091, for specific material refere |
|                                      |

Checked Con App HS2 App Scale with caution as distortion can occur.

Drawn

Rev

Description

ence please see numbers in brackets.

SCS JV - Design House

| Zone                                 | Project/Contract                      |               |            |      |
|--------------------------------------|---------------------------------------|---------------|------------|------|
| Adelaide Road Vent Shaft             | HS2-MWCC SCS Sector S1                |               |            |      |
| Design Stage                         | Discipline/Function                   |               |            |      |
| Detail Design                        | Architectural                         |               |            |      |
| Drawing Title                        | Drawn                                 | Checked       | Approved   |      |
| Adelaide Road Vent Shaft             | P.Costa                               | V.De Siqueira | D.Griffith |      |
| Schedule 17 Plans and Specifications | Date                                  | Scale         | Size       |      |
| Elevations                           | 30/11/22                              | 1:200         | A1         |      |
| For Acceptance                       | Drawing No.                           |               |            | Rev. |
| •                                    | 1MC03-SCJ_SDH-AR-DEL-SS02_SL01-443031 |               |            | P05  |