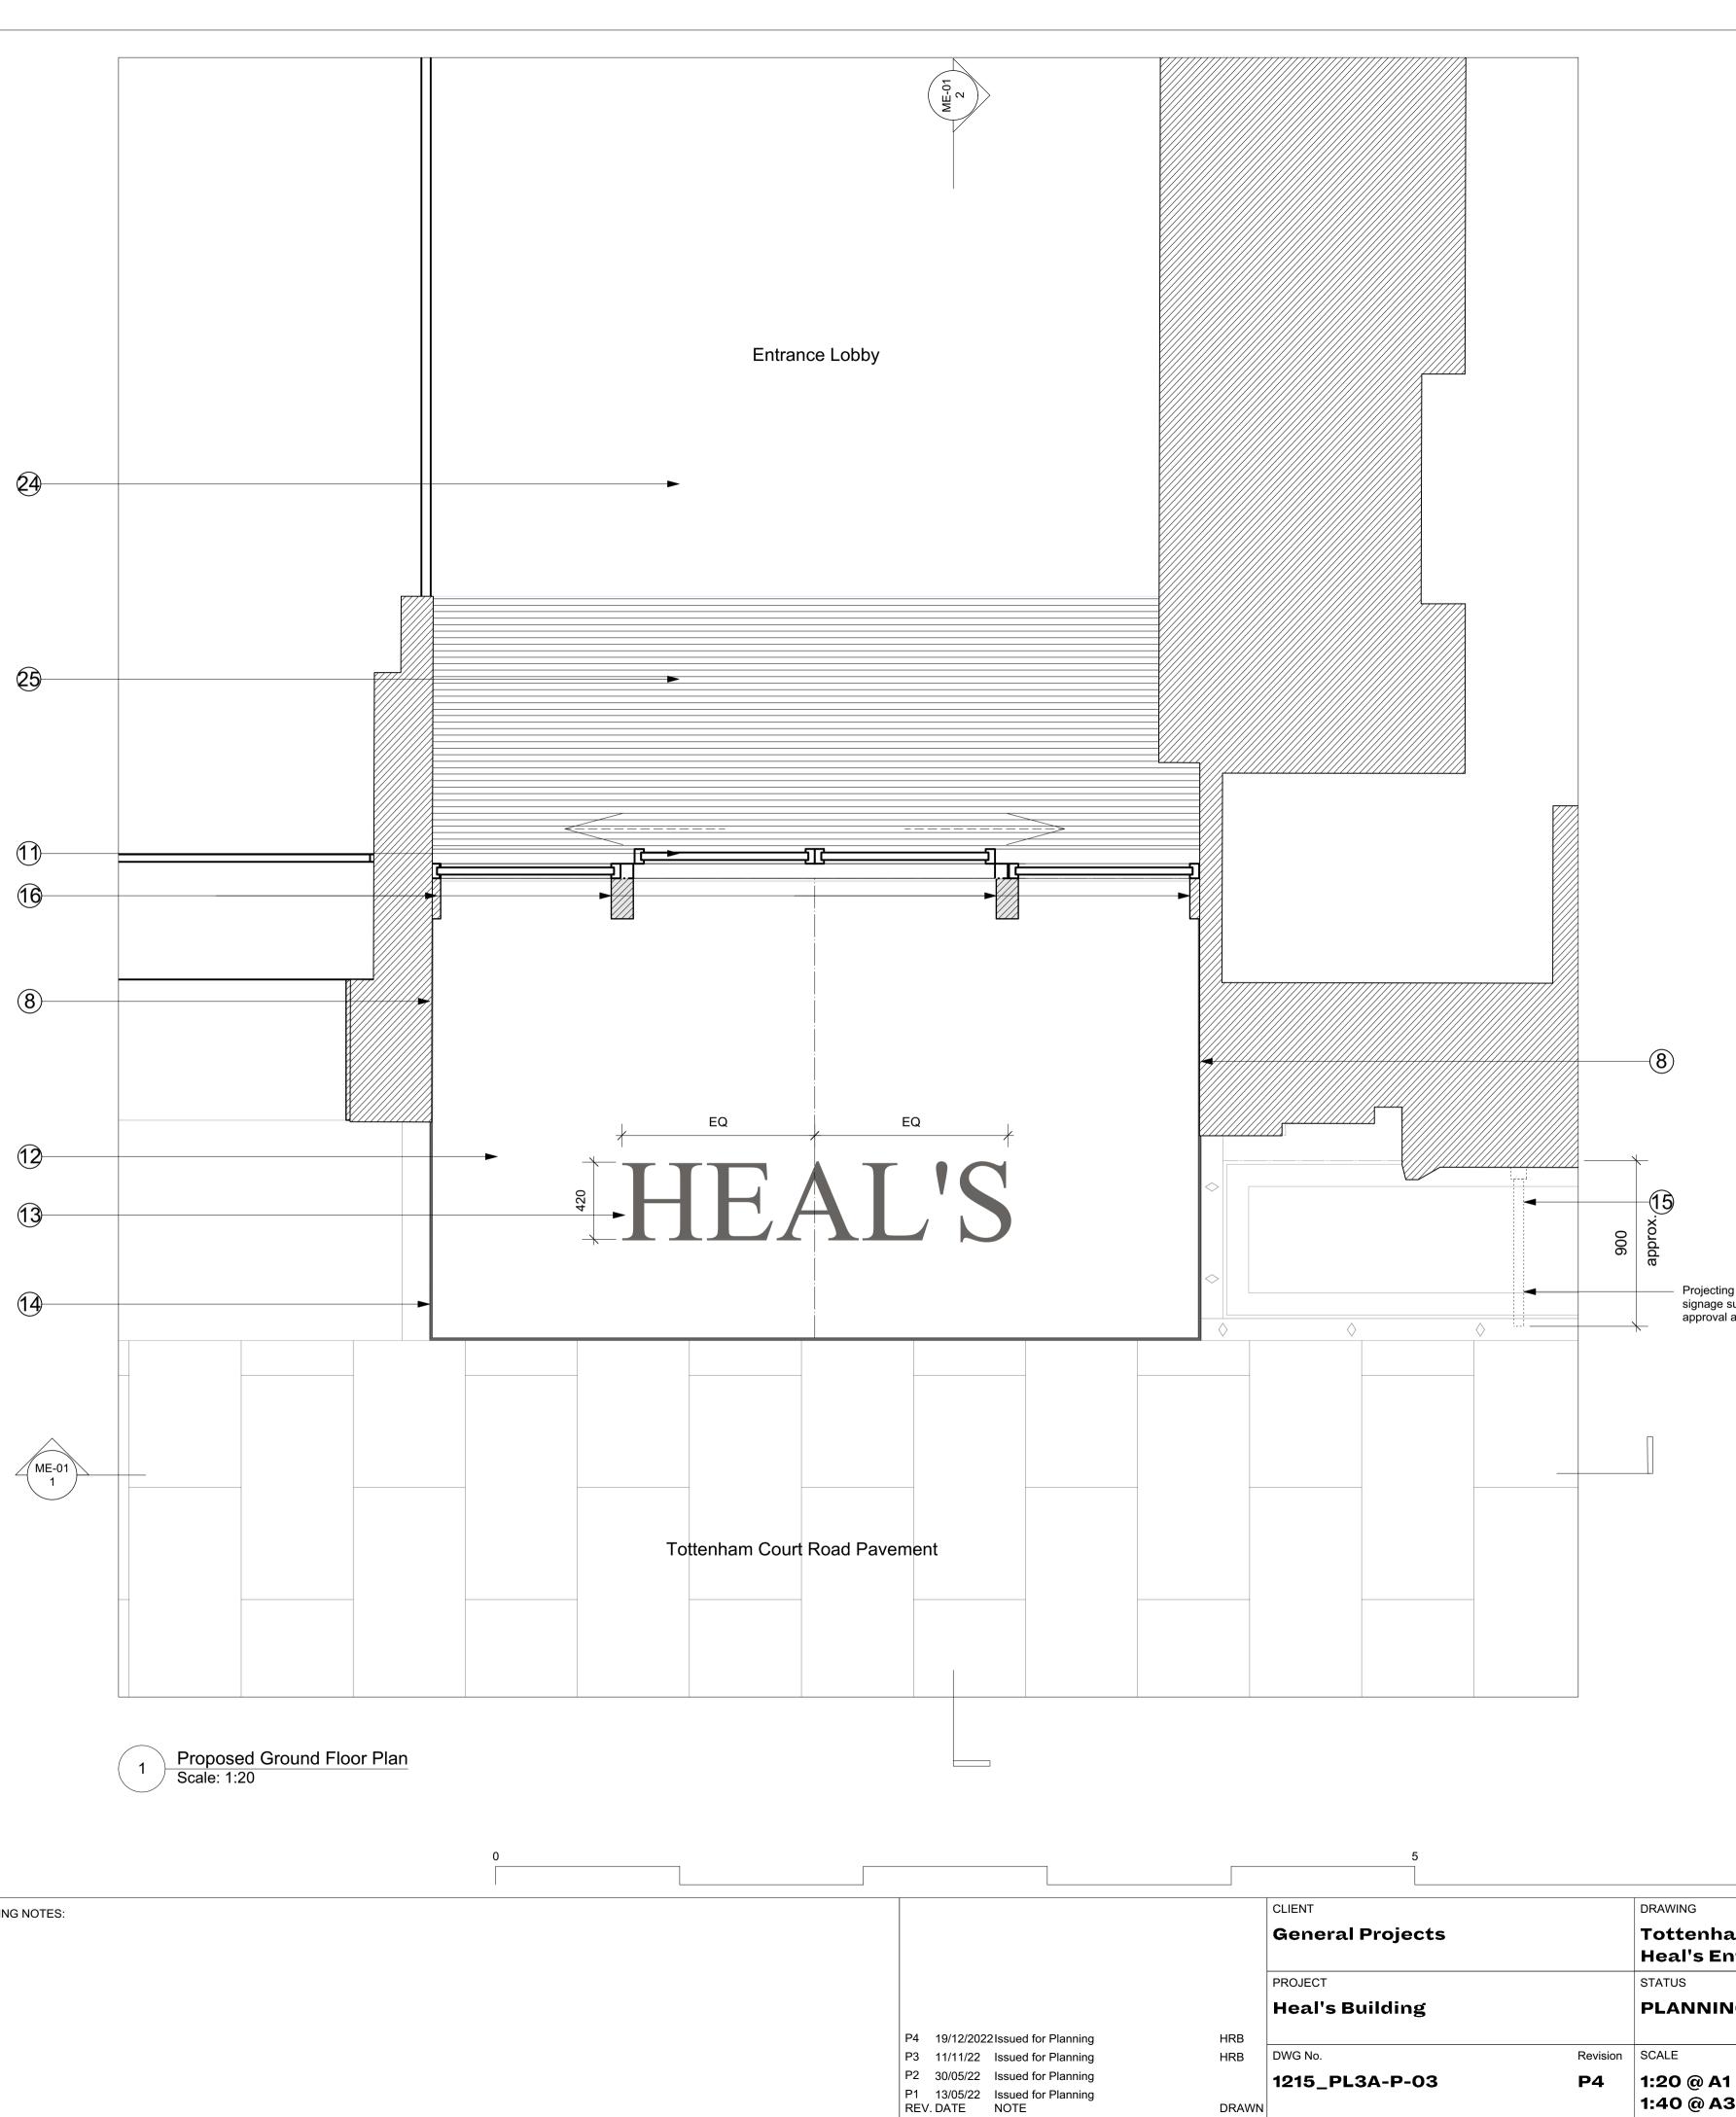

| KEY: |                                                                                                                       |
|------|-----------------------------------------------------------------------------------------------------------------------|
| 1    | Location and size of habitat signage that has now been<br>removed but left markings on facade to be cleaned.          |
| 8    | New/ Repaired Portland stone wall paneling                                                                            |
| 9    | Engraved lettering                                                                                                    |
| 10   | Recessed downlights                                                                                                   |
| 1    | Glazed sliding doors, fixed panes with bronze effect frames                                                           |
| 12   | Marble paving                                                                                                         |
| 13   | Bronze effect inlaid lettering                                                                                        |
| 14   | inlaid bronze effect edging                                                                                           |
| 15   | Heals wall mounted flag signage                                                                                       |
| 16   | New Bronze Effect Metal pillasters                                                                                    |
| 23   | New retail lighting track to be installed alongside extension of MEP services at high level                           |
| 24)  | New Amtico timber effect flooring as per application 2022/1961/L (appropiate thresholds to be integrated as required) |
| 25   | New high quality matwell                                                                                              |
|      |                                                                                                                       |

DRAWING NOTES:

Projecting hanging signage subject to approval at later stage.

10 M

Tottenham Court Road Facade: Heal's Entrance Prop. Plan

PLANNING

1:40 @ A3

DRAWN

APPROVED NJ DATE