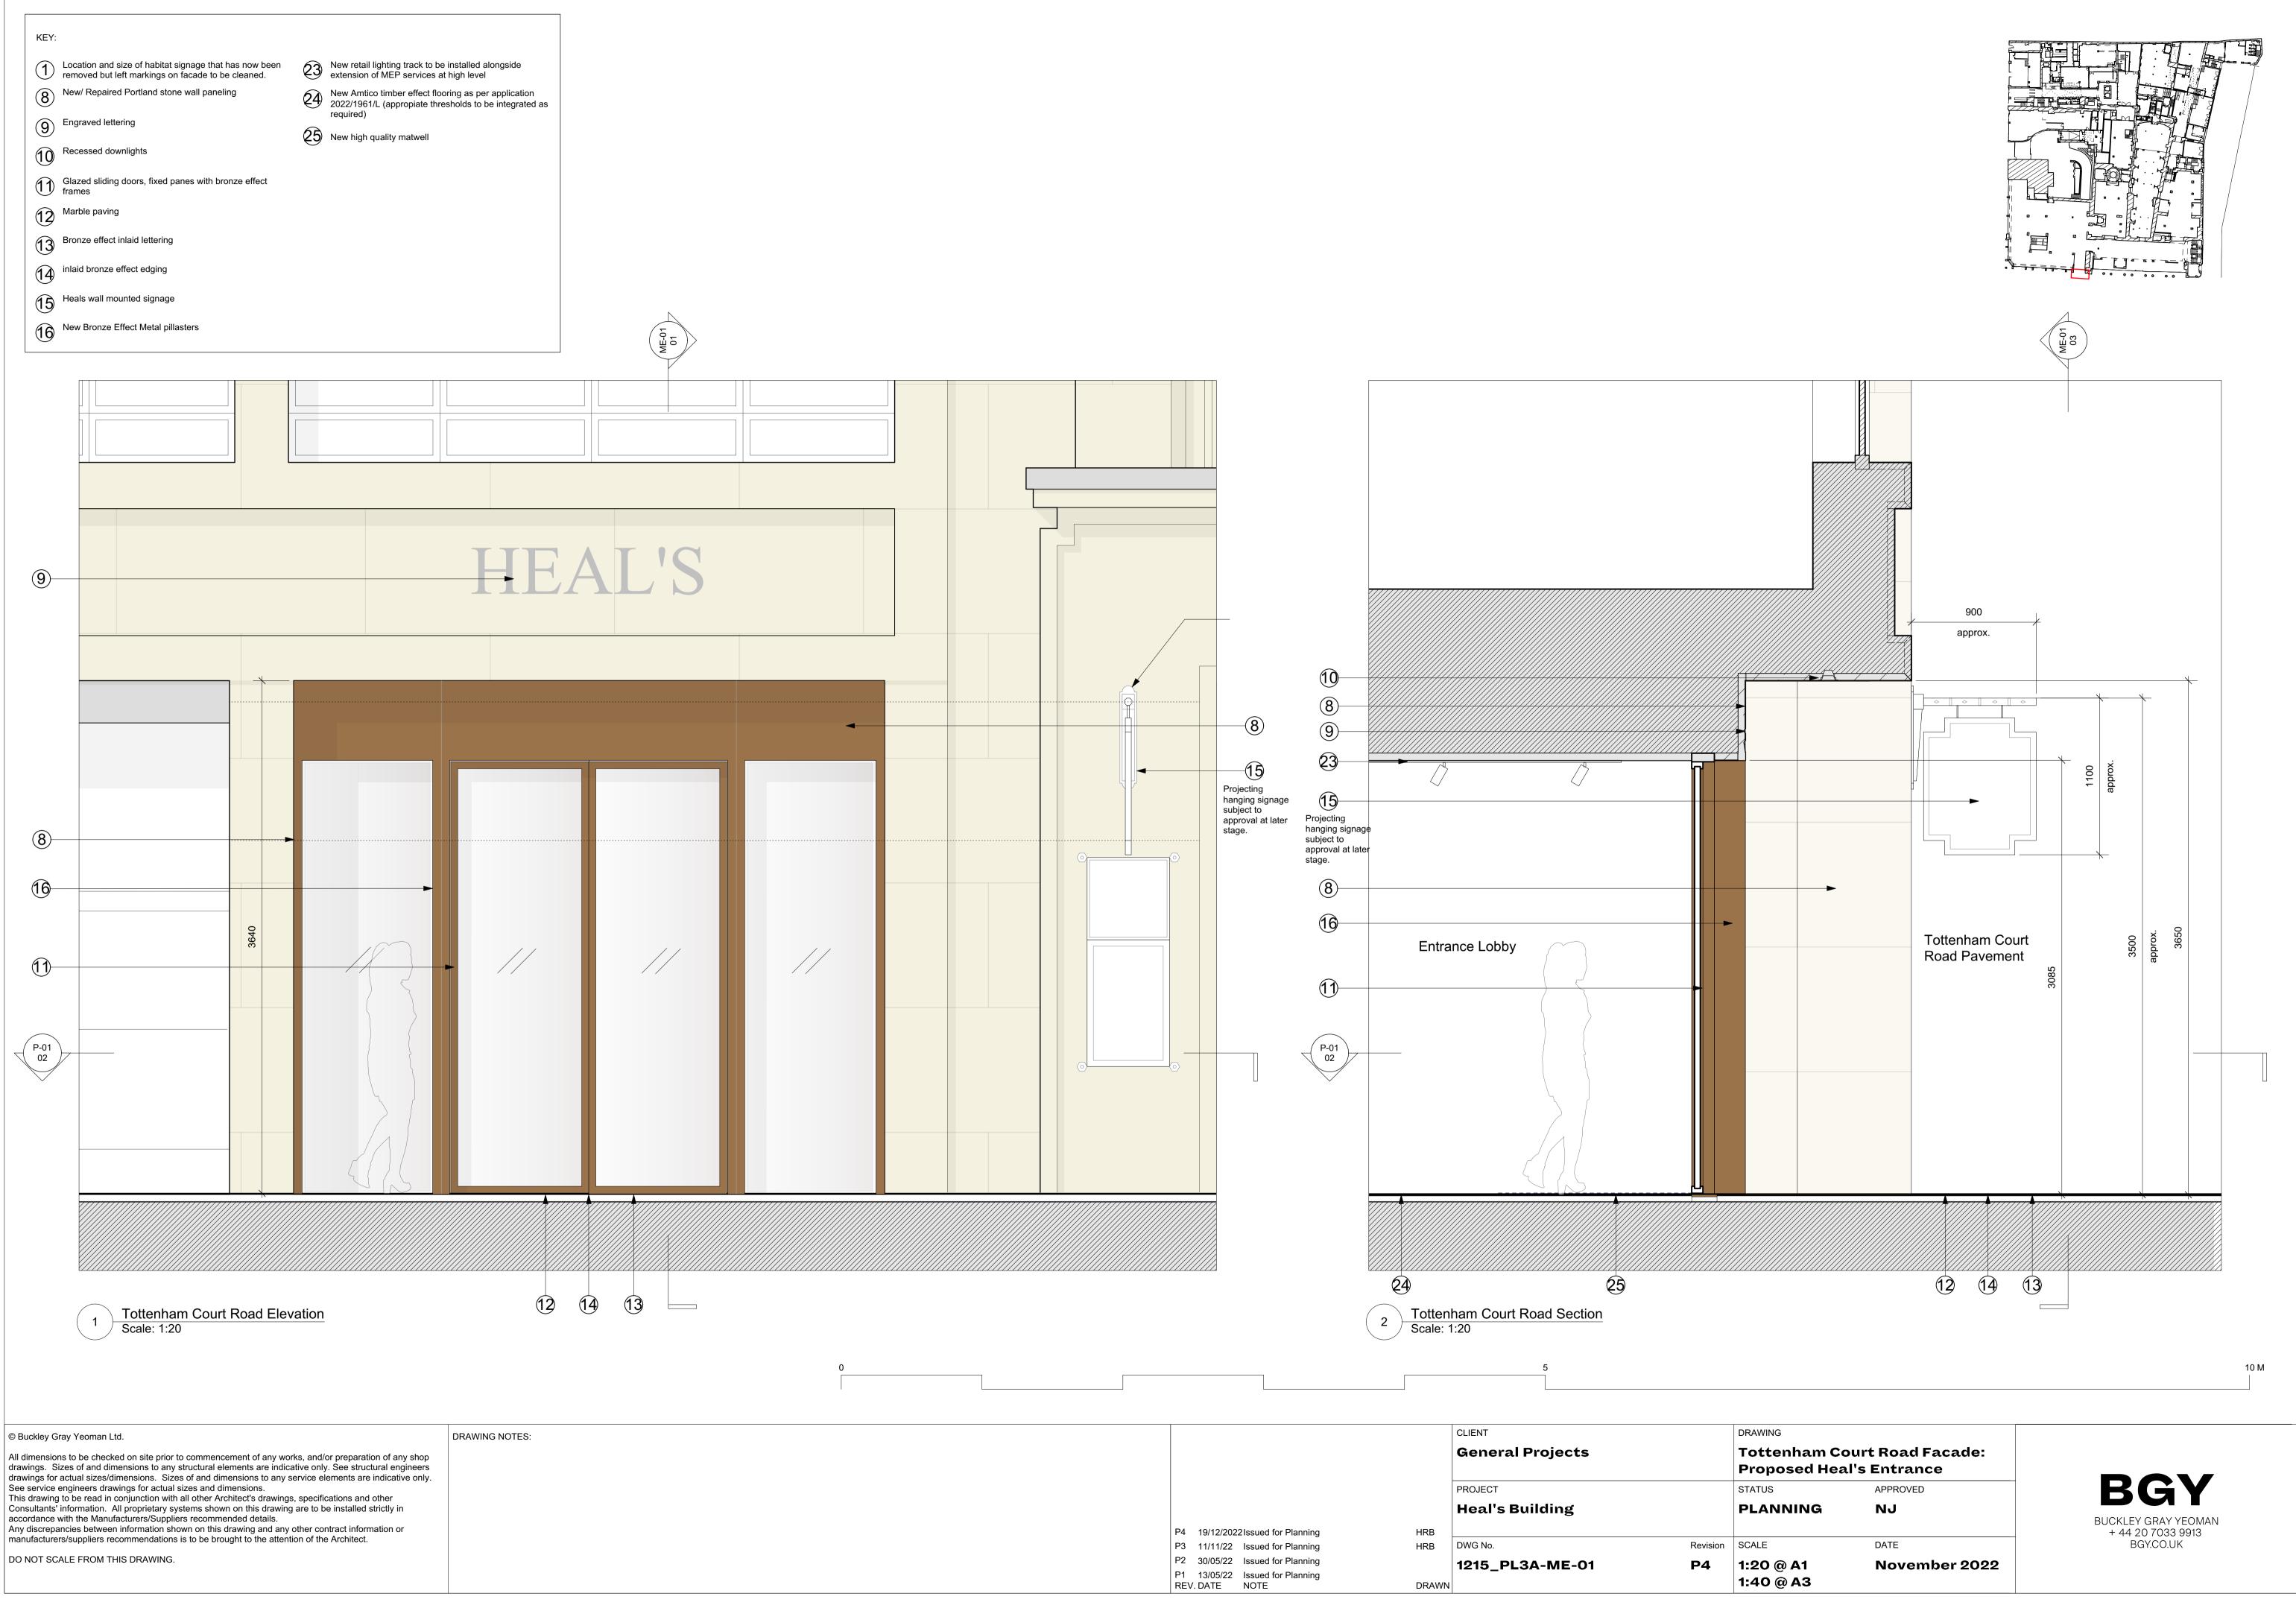

| KEY: |                                                                                                                       |
|------|-----------------------------------------------------------------------------------------------------------------------|
| 1    | Location and size of habitat signage that has now been<br>removed but left markings on facade to be cleaned.          |
| 8    | New/ Repaired Portland stone wall paneling                                                                            |
| 9    | Engraved lettering                                                                                                    |
| 10   | Recessed downlights                                                                                                   |
| 1    | Glazed sliding doors, fixed panes with bronze effect frames                                                           |
| 12   | Marble paving                                                                                                         |
| 13   | Bronze effect inlaid lettering                                                                                        |
| 14   | inlaid bronze effect edging                                                                                           |
| 15   | Heals wall mounted flag signage                                                                                       |
| 16   | New Bronze Effect Metal pillasters                                                                                    |
| 23   | New retail lighting track to be installed alongside extension of MEP services at high level                           |
| 24)  | New Amtico timber effect flooring as per application 2022/1961/L (appropiate thresholds to be integrated as required) |
| 25   | New high quality matwell                                                                                              |
|      |                                                                                                                       |

DRAWING NOTES:

Projecting hanging signage subject to approval at later stage.

10 M

Tottenham Court Road Facade: Heal's Entrance Prop. Plan

PLANNING

1:40 @ A3

DRAWN

APPROVED NJ DATE