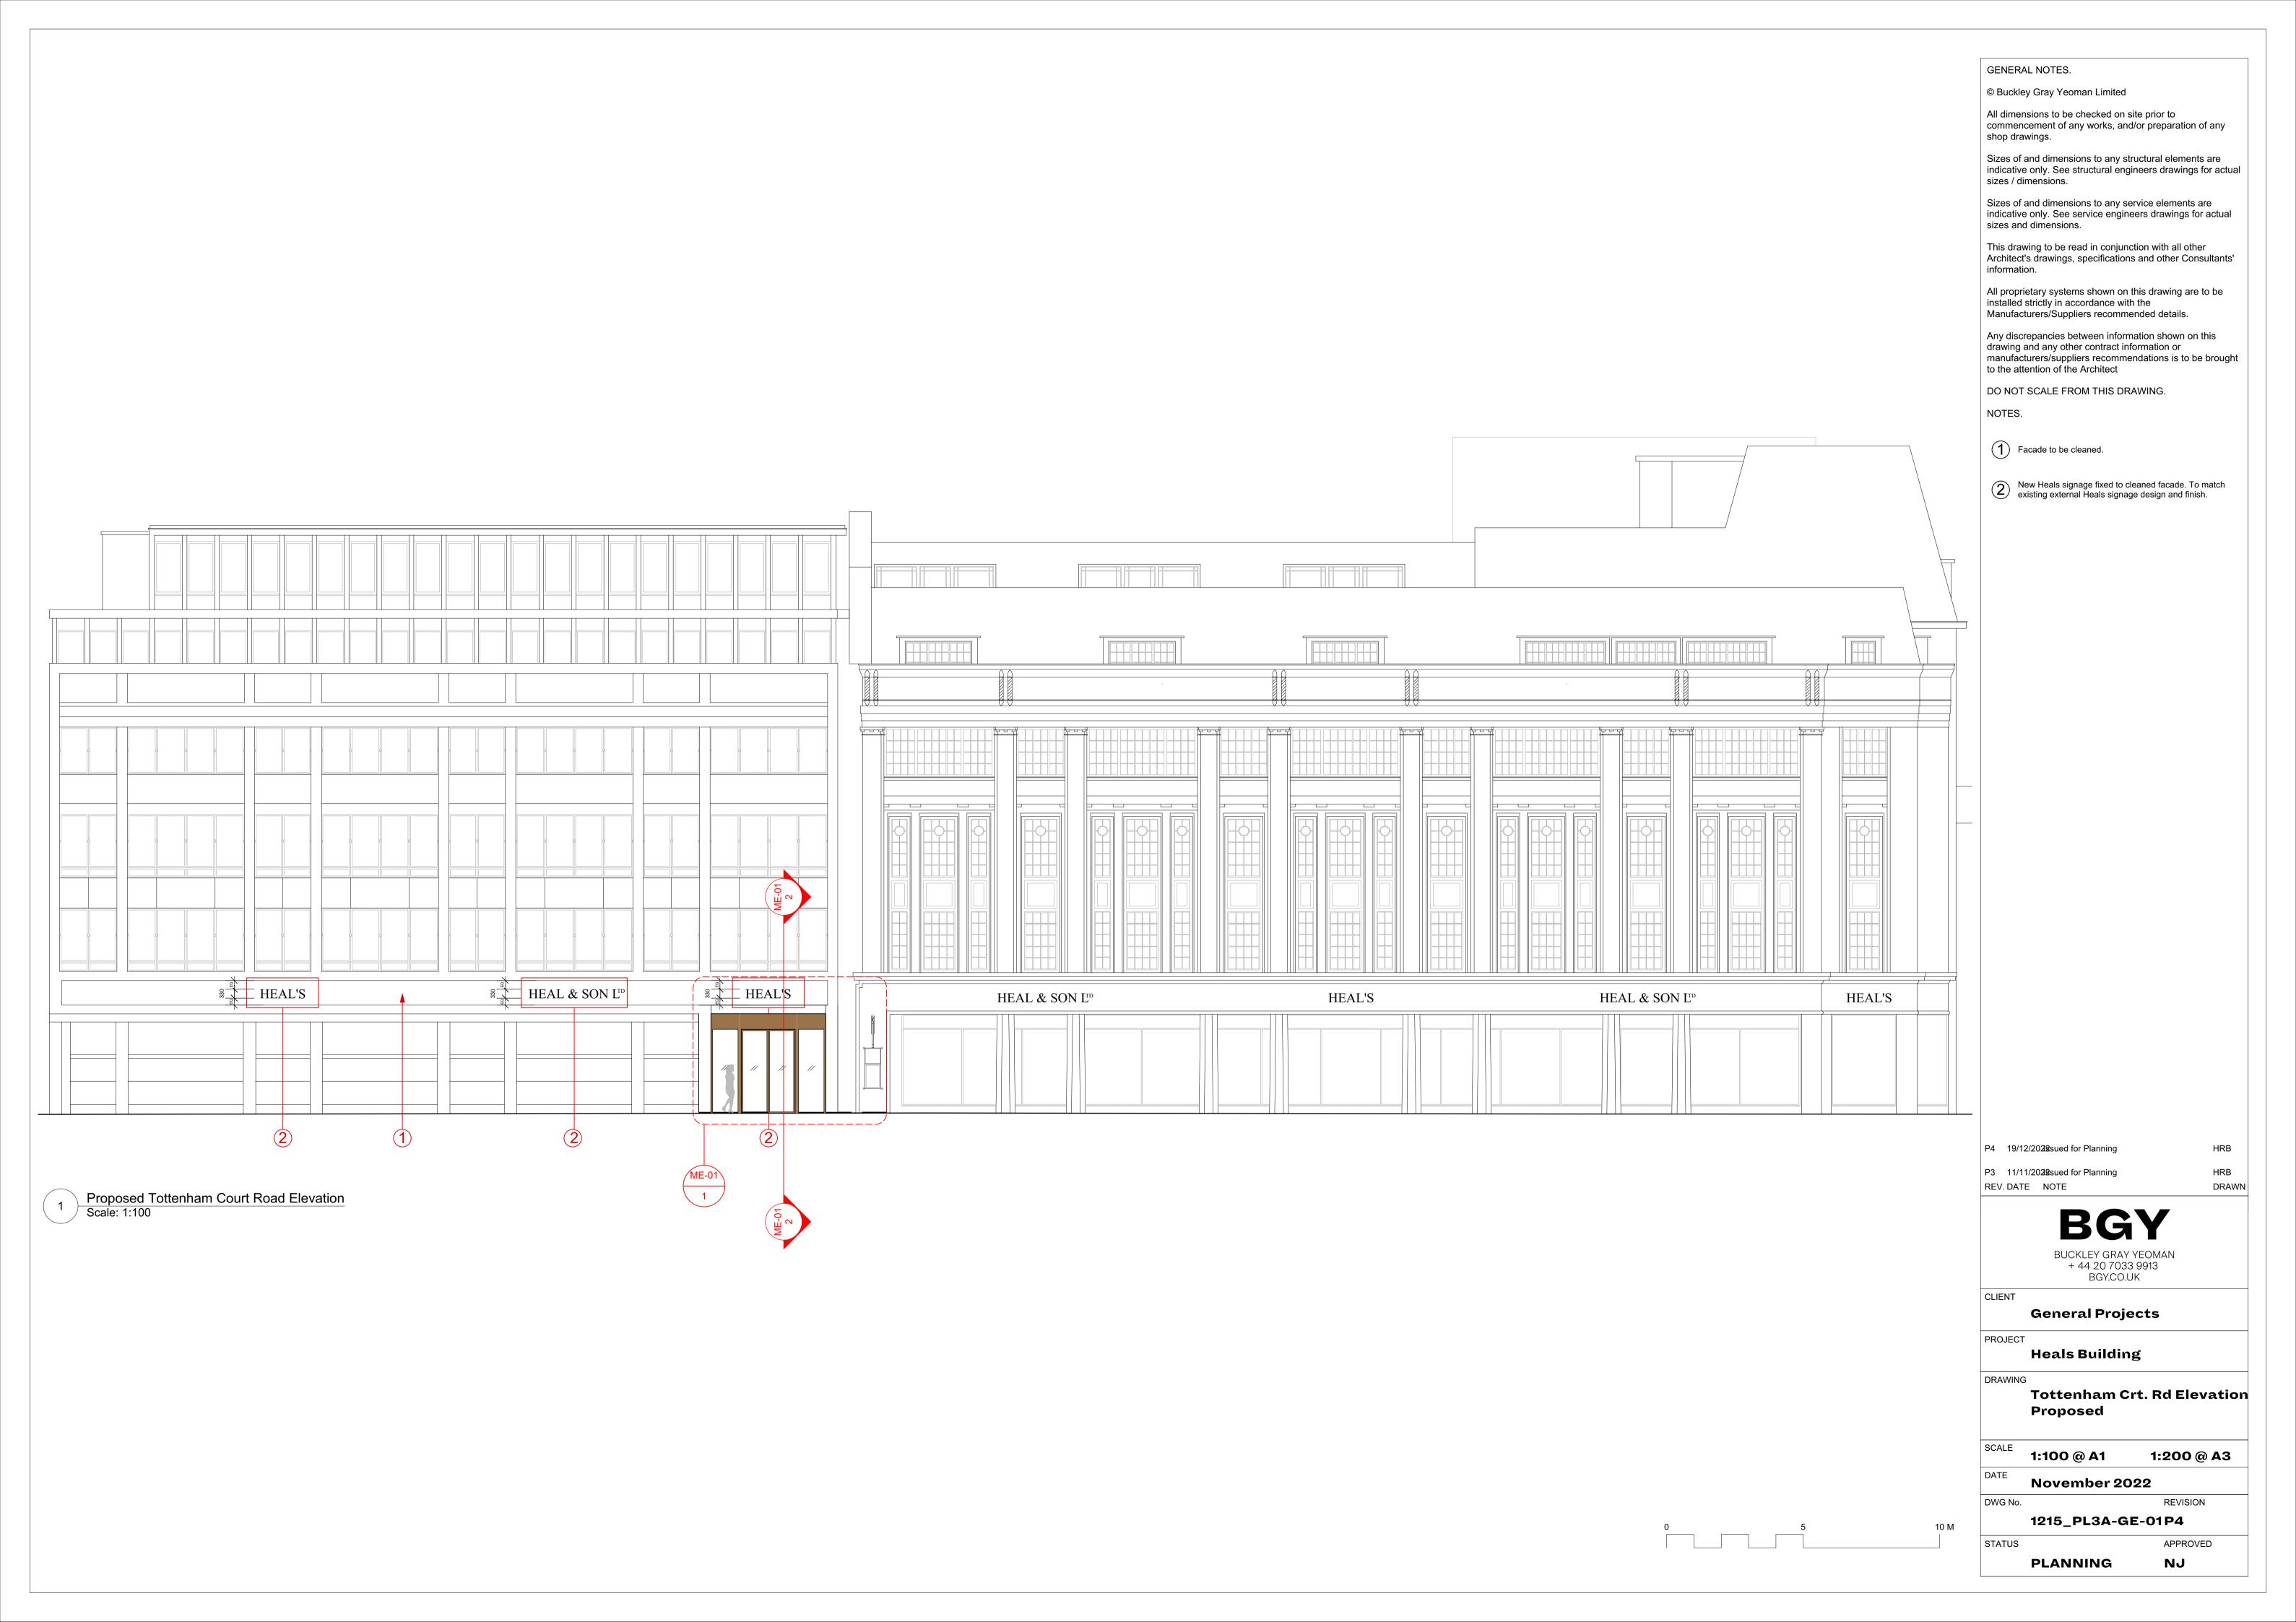

| KEY: |                                                                                                                       |
|------|-----------------------------------------------------------------------------------------------------------------------|
| 1    | Location and size of habitat signage that has now been<br>removed but left markings on facade to be cleaned.          |
| 8    | New/ Repaired Portland stone wall paneling                                                                            |
| 9    | Engraved lettering                                                                                                    |
| 10   | Recessed downlights                                                                                                   |
| 1    | Glazed sliding doors, fixed panes with bronze effect frames                                                           |
| 12   | Marble paving                                                                                                         |
| 13   | Bronze effect inlaid lettering                                                                                        |
| 14   | inlaid bronze effect edging                                                                                           |
| 15   | Heals wall mounted flag signage                                                                                       |
| 16   | New Bronze Effect Metal pillasters                                                                                    |
| 23   | New retail lighting track to be installed alongside extension of MEP services at high level                           |
| 24)  | New Amtico timber effect flooring as per application 2022/1961/L (appropiate thresholds to be integrated as required) |
| 25   | New high quality matwell                                                                                              |
|      |                                                                                                                       |

| (1)- |  |
|------|--|
|      |  |
|      |  |

© Buckley Gray Yeoman Ltd.

All dimensions to be checked on site prior to commencement of any works, and/or preparation of any shop drawings. Sizes of and dimensions to any structural elements are indicative only. See structural engineers drawings for actual sizes/dimensions. Sizes of and dimensions to any service elements are indicative only. See service engineers drawings for actual sizes and dimensions. This drawing to be read in conjunction with all other Architect's drawings, specifications and other Consultants' information. All proprietary systems shown on this drawing are to be installed strictly in accordance with the Manufacturers/Suppliers recommended details. accordance with the Manufacturers/Suppliers recommended details.

Any discrepancies between information shown on this drawing and any other contract information or manufacturers/suppliers recommendations is to be brought to the attention of the Architect.

DO NOT SCALE FROM THIS DRAWING.

DRAWING NOTES:

Projecting hanging signage subject to approval at later stage.

10 M

Tottenham Court Road Facade: Heal's Entrance Prop. Plan

PLANNING

1:40 @ A3

DRAWN

APPROVED NJ DATE