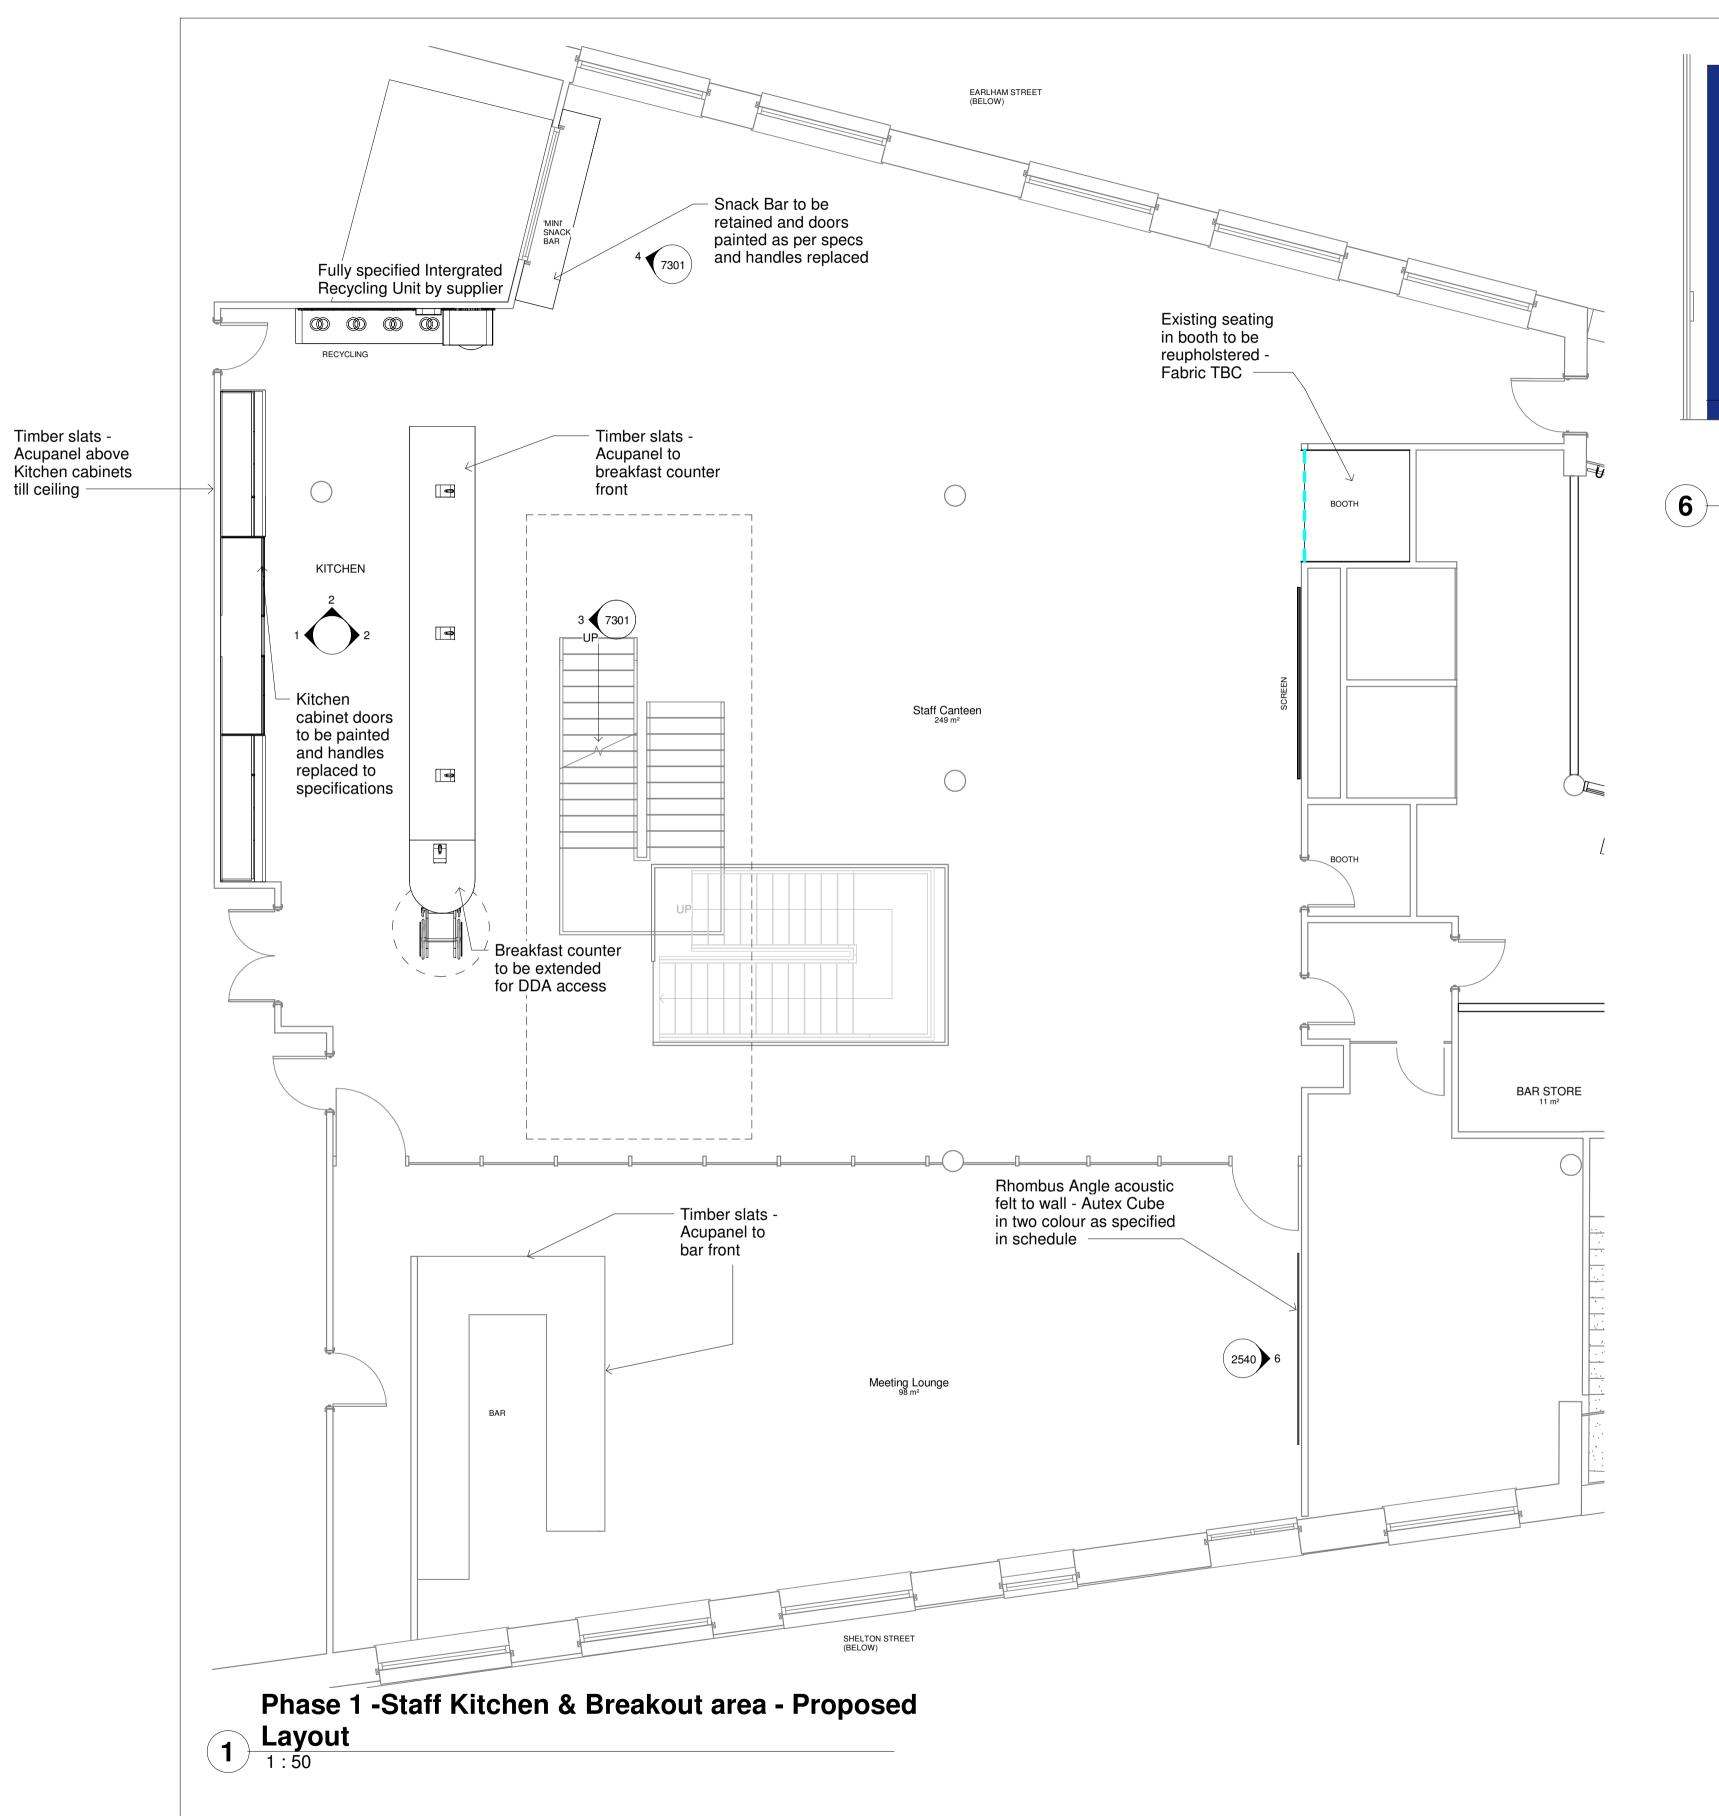

All dimensions are to be checked and verified on-site by the Main Contractor prior to commencement; any discrepancies are to be reported to the Contract Administrator. Rhombus Angle (12.7°)

acoustic felt to wall Autex Composition in two colour as specified in schedule.

All dimensions are Contractor prior to reported to the Cc
This drawing is to and specifications.

Do Not Scale

© Ingleton Wood LLP

6 Lounge meeting room Rhombus wall - Proposed Elev.

Vision, form and function

Office Refurbishment
Seven Dials Warehouse
42-56 Earlham Street
London WC2H 9LA

Red Bull Company Ltd.

Phase 1 - Fifth Floor Staff Kitchen and Breakout Area

 Drawing Number:

 813382-IWD-01-05-DR-A-2540

 Status:
 Purpose of Issue:
 Revision: