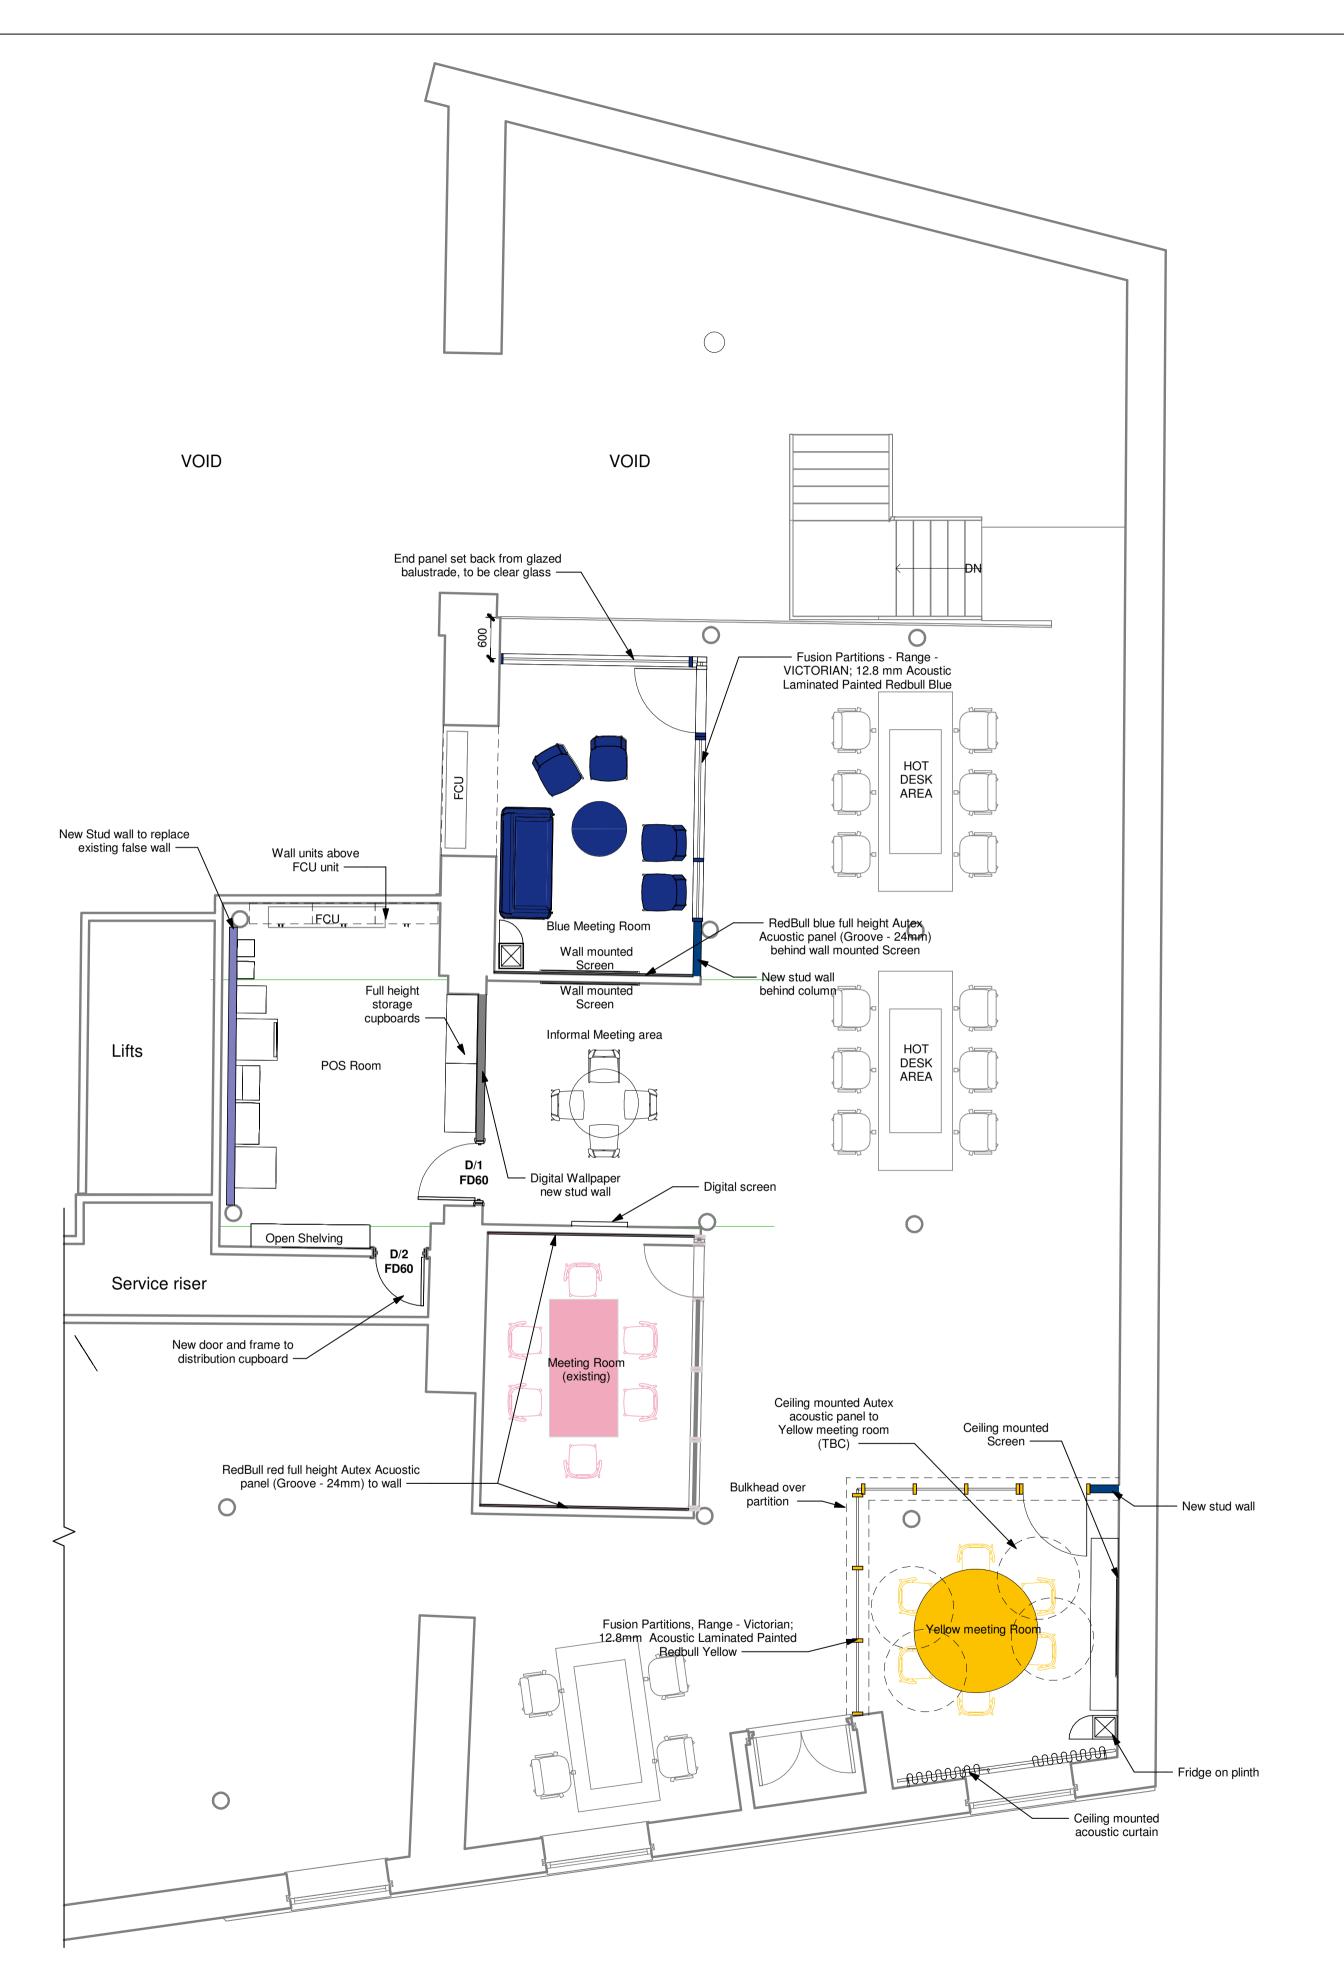

Proposed Mezzanine Floor Plan

1:50

Ingleton Wood LLP shall have no liability to the Employer arising out of any unathorised modification or amendment to, or any transmission, copy or use of the material, or any proprietary work contained therein, by the Employer, Other Project Team Member, or any other third party. All dimensions are to be checked and verified on-site by the Main Contractor prior to commencement; any discrepancies are to be reported to the Contract Administrator. This drawing is to be read in conjunction with all other relevant drawings and specifications.

#### **BLUE ROOM**

- ACOUSTIC GLAZED PARTITION -FUSION- VICTORIAN; 12.8 ACOUSTIC LAMINATED PAINTED REDBULL BLUE,
- CLEAR GLASS GLAZED PARTITION TO SHORTER WALL FACING BALUSTRADE
- BULKHEAD ABOVE GLASS
- **PARTITIONS** NEW STUD WALL
- FULL HEIGHT REDBULL BLUE **AUTEX - GROOVE ACUOSTIC** PANEL BEHIND TV WALL
- PLINTH FOR REDBULL FRIDGE DISPLAY
- NEW SKIRTING
- WALL COLOUR

#### YELLOW ROOM

- GLAZED PARTITION FUSION -VICTORIAN; 12.8MM ACOUSTIC LAMINATED PAINTED REDBULL YELLOW,
- BULKHEAD ABOVE PARTITION
- CEILING MOUNTED TV SCREEN
- CEILING MOUNTED ACOUSTIC PANEL
- CEILING MOUNTED ACOUSTIC CURTAIN TO EXTERNAL WALL WITH WINDOW
- NEW SKIRTING
- WALL COLOUR WHERE
- APPLICABLE

## STORE ROOM

- REMOVE AND REPLACE EXISTING RISER DOOR AND FRAME
- DIGITAL WALLPAPER TO NEW STUD WALL
- NEW ENTRY DOOR FINISHES
- ADJUSTABLE SHELVING TO
- SHORT WALLS
- FULL HEIGHT STORAGE CUPBOARDS
- EXISTING FALSE WALL PARTITION TO BACK WALL TO BE REPLACED WITH STUD WALL
- WALL UNITS ABOVE EXISTING FCU
- NEW SKIRTING
- WALL COLOUR WHERE APPLICABLE

#### FLOORING, CEILING IN MEZZANINE TO BE RETAINED

## **NEW FUNCTIONAL LIGHTING TO MEETING ROOMS**

# Vision, form and function

Office Refurbishment Seven Dlals Warehouse 42-56 Earlham Street London WC2H 9LA

Red Bull Company Ltd.

Proposed Mezzanine Plan

| 813382-IWD-XX-MZ-DR-ID-2510 |                   |          |
|-----------------------------|-------------------|----------|
| Status:                     | Purpose of Issue: | Revision |
| S2                          | INFORMATION       | P3       |