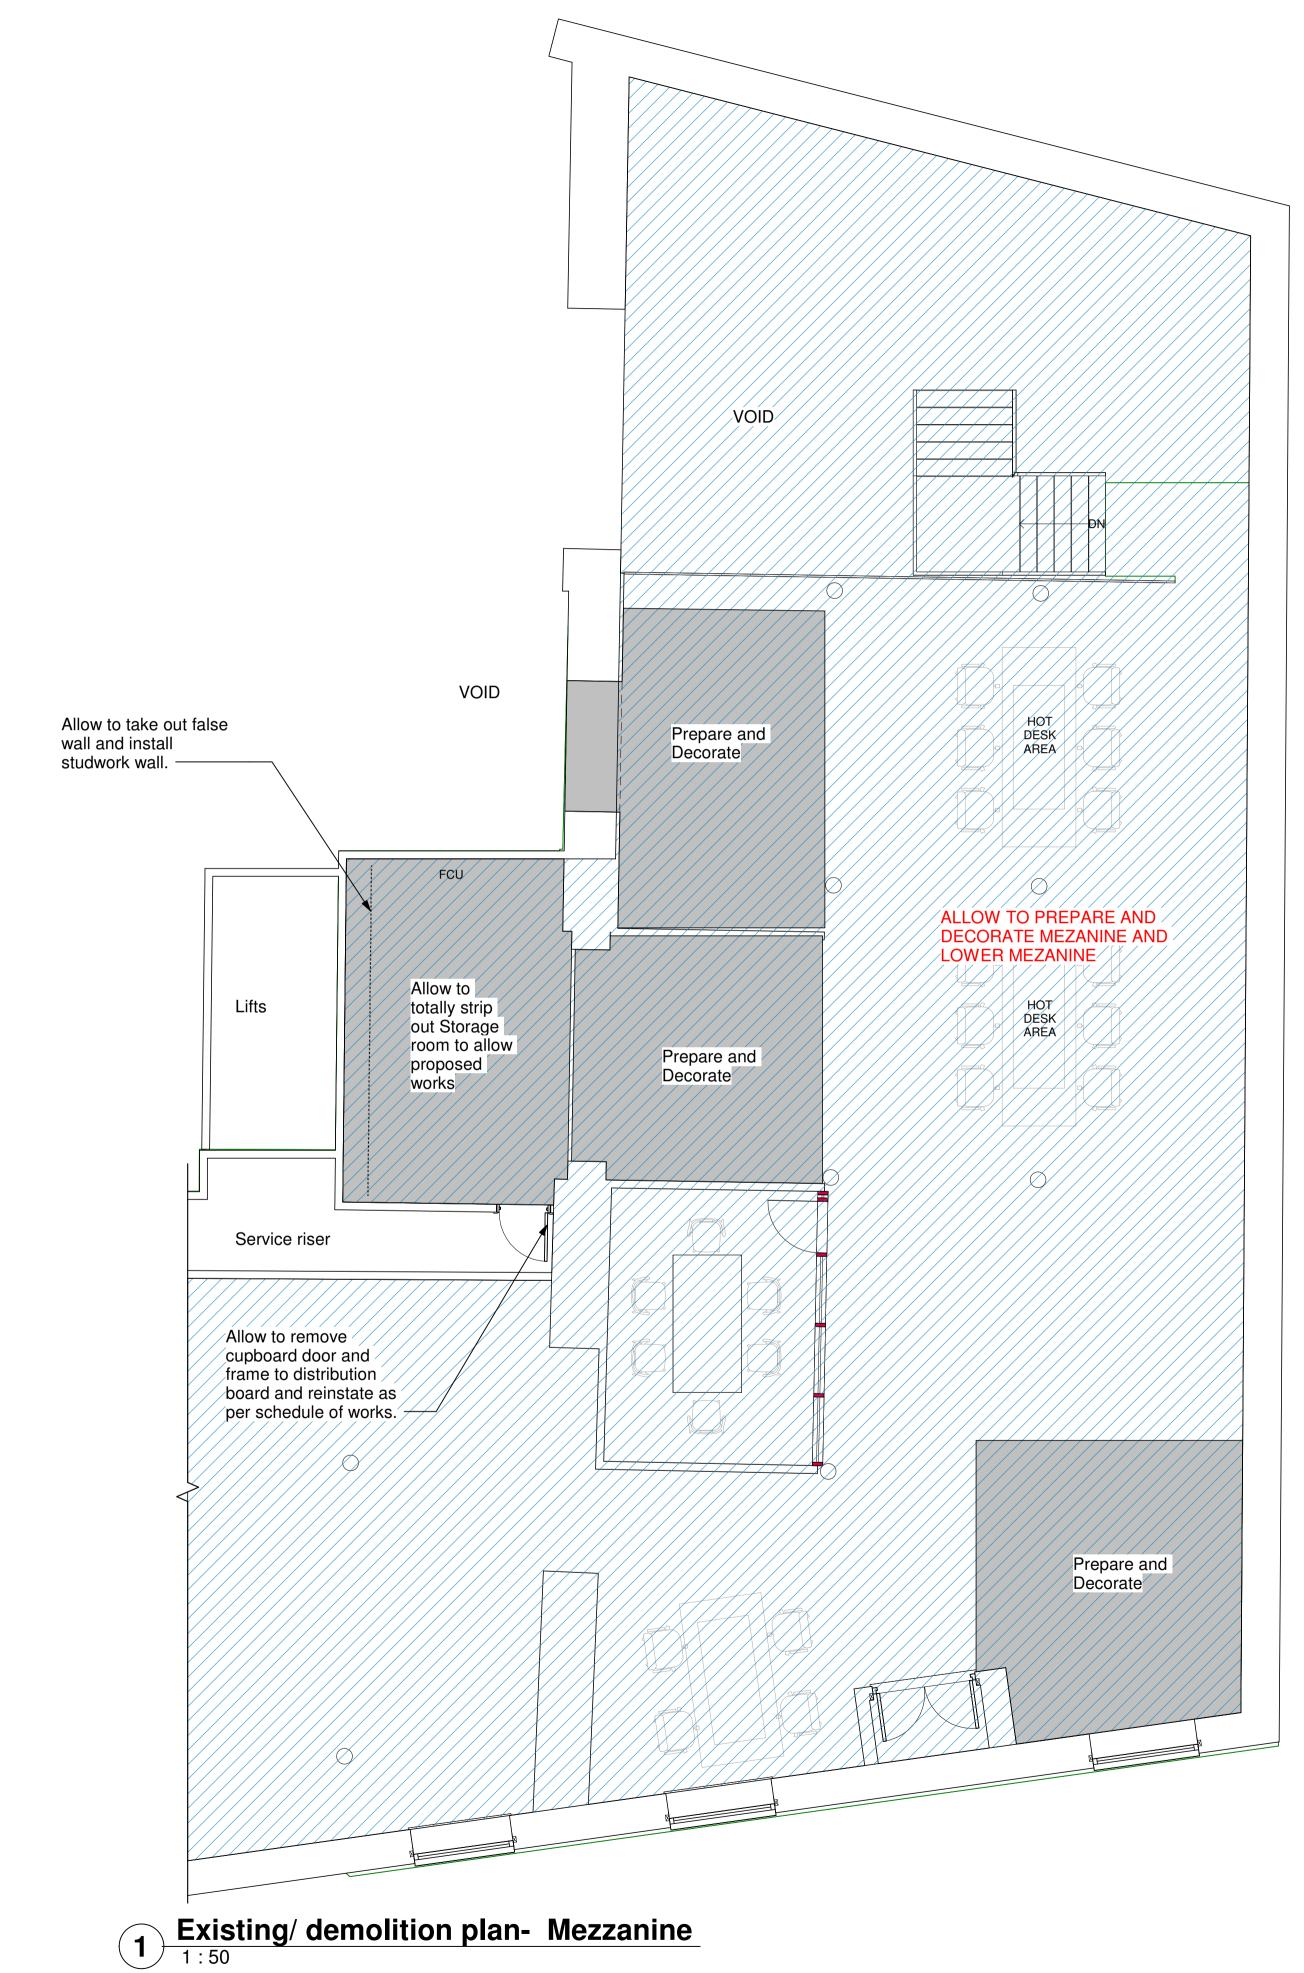

Vision, form and function

Office Refurbishment Seven Dlals Warehouse 42-56 Earlham Street London WC2H 9LA

Red Bull Company Ltd.

Existing/ Demolition Plan Mezzanine

 Drawing Number:

 813382-IWD-ZZ-MZ-DR-A-2210