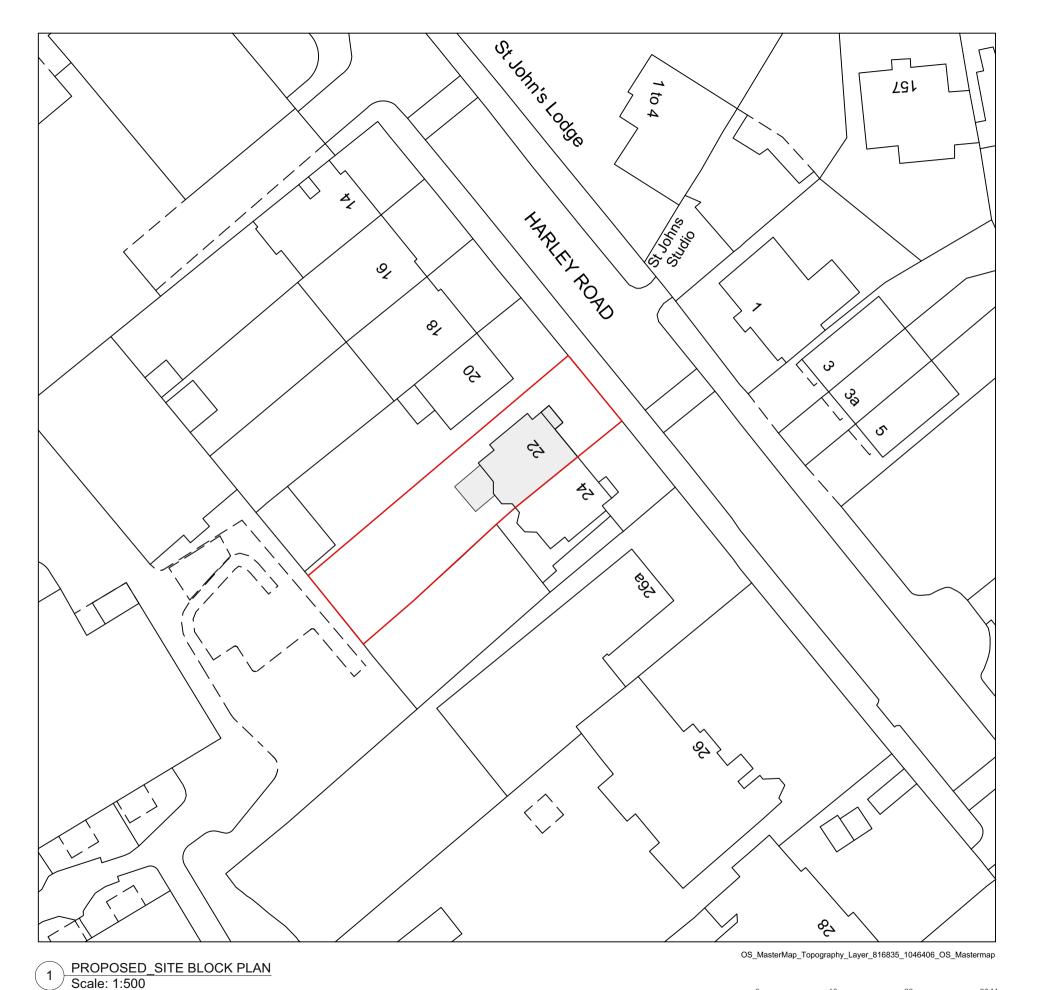

| PROJECT:<br>22A Harley Road | DRAWING N:<br>APP02-A-10-001   |
|-----------------------------|--------------------------------|
| DRAWING:                    | PRELIMINARY  PLANNING APPROVAL |

PROPOSED
BLOCK PLAN

DESIGN INFORMATION
TENDER
AS BUILT

CLIENT:
PRIVATE

LOCATION: 22A Harley Road, Nw3 3bn - London

DATE: **12.12.2022** 

REV:

SCALE:

CONSTRUCTION

**DESIGN TEAM:** 