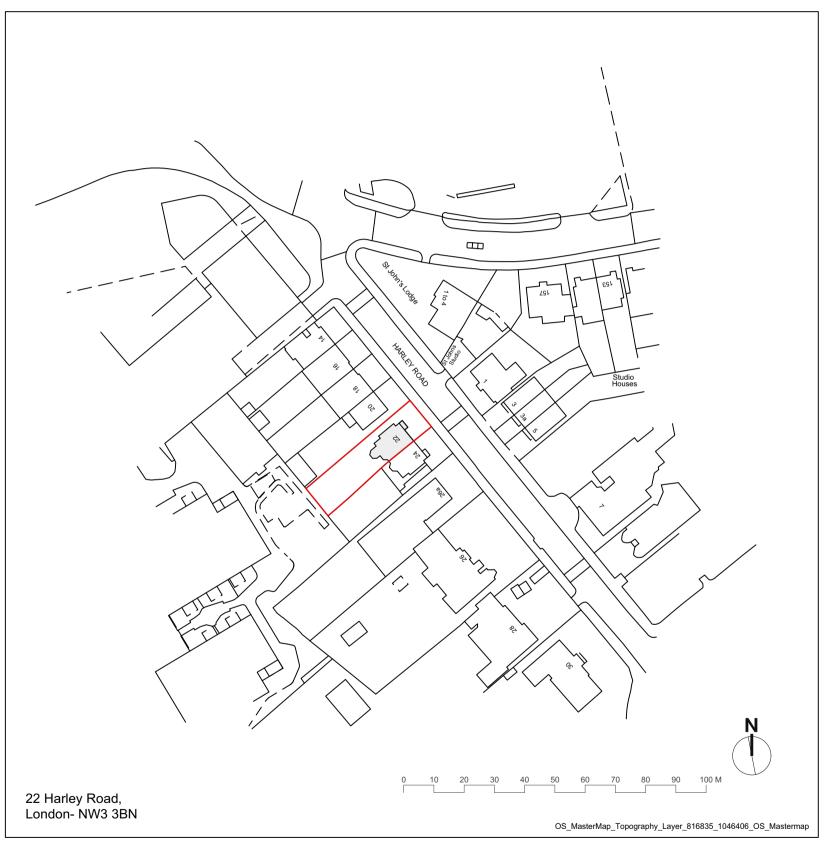

1 LOCATION -OS MAP Scale: 1:1250 NOTES: The drawing must not be scaled and all dimensions are to be checked on site before work is commenced.

The drawing is to be read in conjunction with all other Structural Engineers and Service Engineers drawings and written specifications.

| SPECIFICATIONS:                                                                        |                                                                                                      |
|----------------------------------------------------------------------------------------|------------------------------------------------------------------------------------------------------|
|                                                                                        |                                                                                                      |
| REVISION N DATE NOTES                                                                  |                                                                                                      |
| DDO IFOT:                                                                              | DRAWING N:                                                                                           |
| PROJECT: 22A Harley Road                                                               | 006.22-RMF-E-10-00                                                                                   |
|                                                                                        |                                                                                                      |
| 22A Harley Road  DRAWING:  OS MAP- LOCATION PLAN  CLIENT: PRIVATE                      | O06.22-RMF-E-10-00  PRELIMINARY  PLANNING APPROVA  CONSTRUCTION  DESIGN INFORMATIO  TENDER  AS BUILT |
| 22A Harley Road  DRAWING:  OS MAP- LOCATION PLAN  CLIENT: PRIVATE  LOCATION: 22A Harle | O06.22-RMF-E-10-00  PRELIMINARY  PLANNING APPROVA  CONSTRUCTION  DESIGN INFORMATIO  TENDER  AS BUILT |