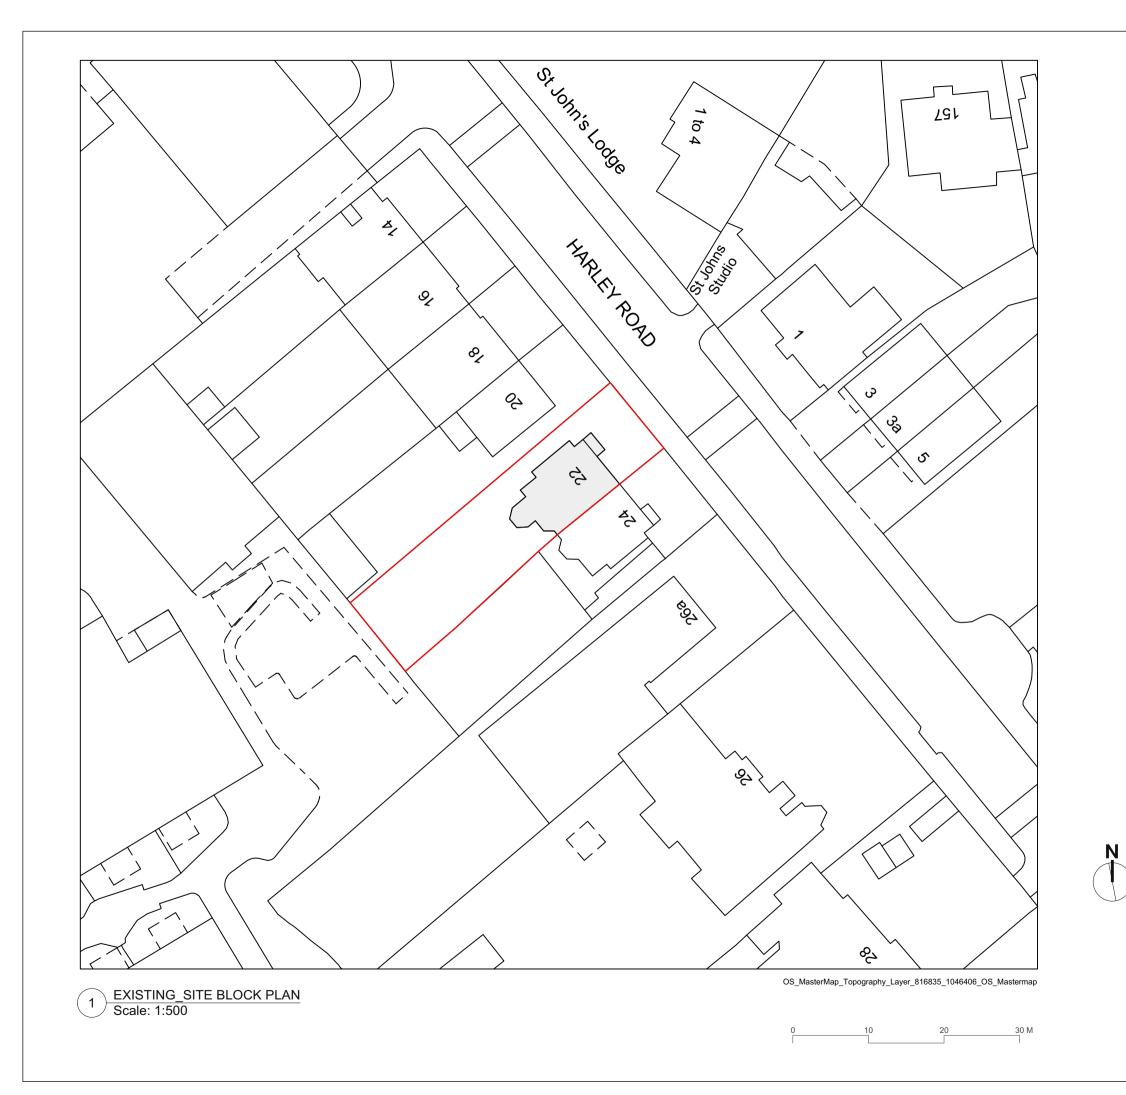

| NOTES: The drawing must not be scaled<br>and all dimensions are to be<br>checked on site before work is<br>commenced.<br>The drawing is to be read in<br>conjunction with all other Structural<br>Engineers and Service Engineers<br>drawings and written specifications. |         |                     |
|---------------------------------------------------------------------------------------------------------------------------------------------------------------------------------------------------------------------------------------------------------------------------|---------|---------------------|
| SPECIFICATIONS:                                                                                                                                                                                                                                                           |         |                     |
|                                                                                                                                                                                                                                                                           |         |                     |
|                                                                                                                                                                                                                                                                           |         |                     |
| REVISION<br><u>N</u> DATE<br>                                                                                                                                                                                                                                             | N NOTES |                     |
|                                                                                                                                                                                                                                                                           |         |                     |
| PROJECT:                                                                                                                                                                                                                                                                  |         | DRAWING N:          |
| 22A Harley Road                                                                                                                                                                                                                                                           |         | 006.22-RMF-E-10-001 |
| DRAWING:                                                                                                                                                                                                                                                                  |         | PRELIMINARY         |
| DRAWIN                                                                                                                                                                                                                                                                    | G.      | PLANNING APPROVAL   |
| EVIOTINO                                                                                                                                                                                                                                                                  |         |                     |
| EXISTING                                                                                                                                                                                                                                                                  | ۵N      | DESIGN INFORMATION  |
| BLOCKFLAN                                                                                                                                                                                                                                                                 |         |                     |
|                                                                                                                                                                                                                                                                           |         |                     |
| CLIENT:<br>PRIVATE                                                                                                                                                                                                                                                        |         |                     |
| LOCATION: 22A Harley Road,<br>Nw3 3bn - London                                                                                                                                                                                                                            |         |                     |
| DATE:                                                                                                                                                                                                                                                                     | REV:    | SCALE:              |
| 01.10.20                                                                                                                                                                                                                                                                  |         | @A3                 |
| 01.10.20                                                                                                                                                                                                                                                                  |         |                     |
| DESIGN TEAM:                                                                                                                                                                                                                                                              |         |                     |
| RMF STUDIO<br>ARCHITECTURAL DESIGN                                                                                                                                                                                                                                        |         |                     |
| Studio 9, 17 Berkeley Street, W1J 8EA / London<br>DESIGNER: Marco Ferrara-Bardile<br>marco@rmfstudio.com                                                                                                                                                                  |         |                     |
| M. 0797 5644556 - O. 0207 4355008                                                                                                                                                                                                                                         |         |                     |