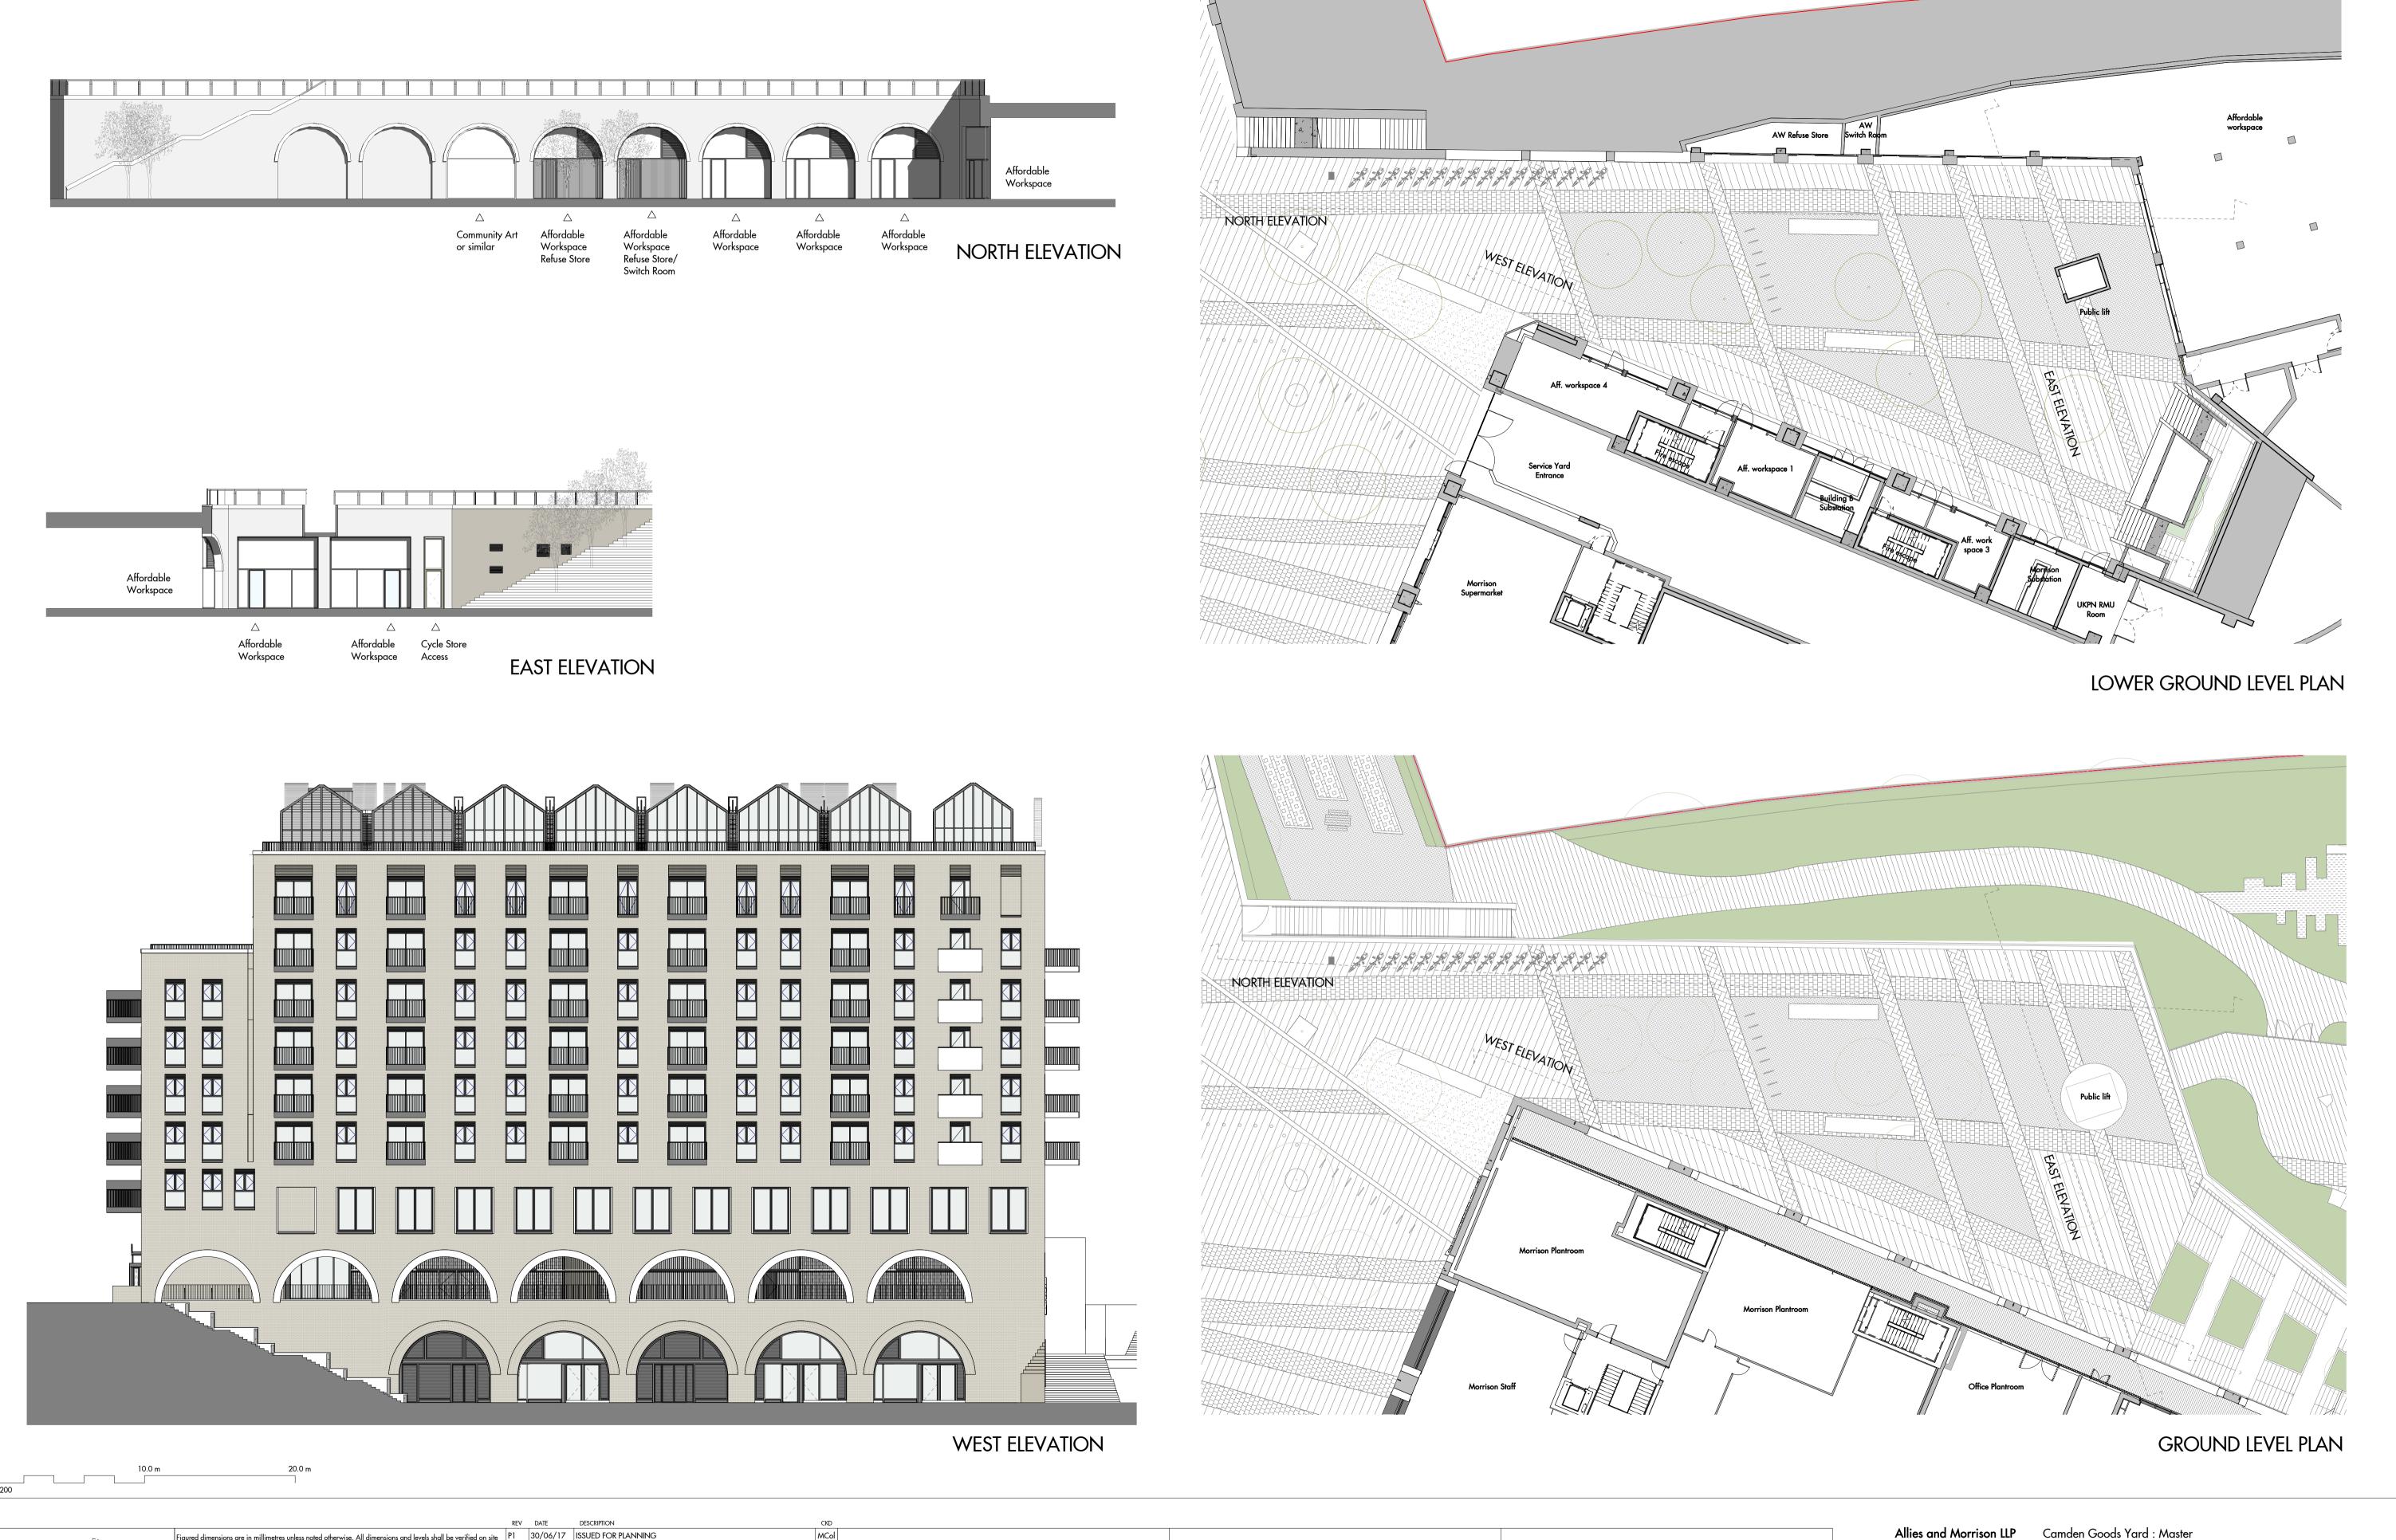

Figured dimensions are in millimetres unless noted otherwise. All dimensions and levels shall be verified on site P1 30/06/17 ISSUED FOR PLANNING before proceeding with works. Detailed site survey to be carried out to verify positions and level relationships with site features and ordnance survey. The Architect must be notified of any discrepancy. Boundaries are indicative only and are to be verified by others.

Allies & Morrison LLP is not responsible for any errors caused by the transmission, translation, software or computer systems. Allies & Morrison LLP is not responsible for nor shall be liable for the consequences of any use made of the drawings or models other than that for which they were produced by Allies & Morrison LLP for the All Intellectual Property Rights reserved

MCol 9