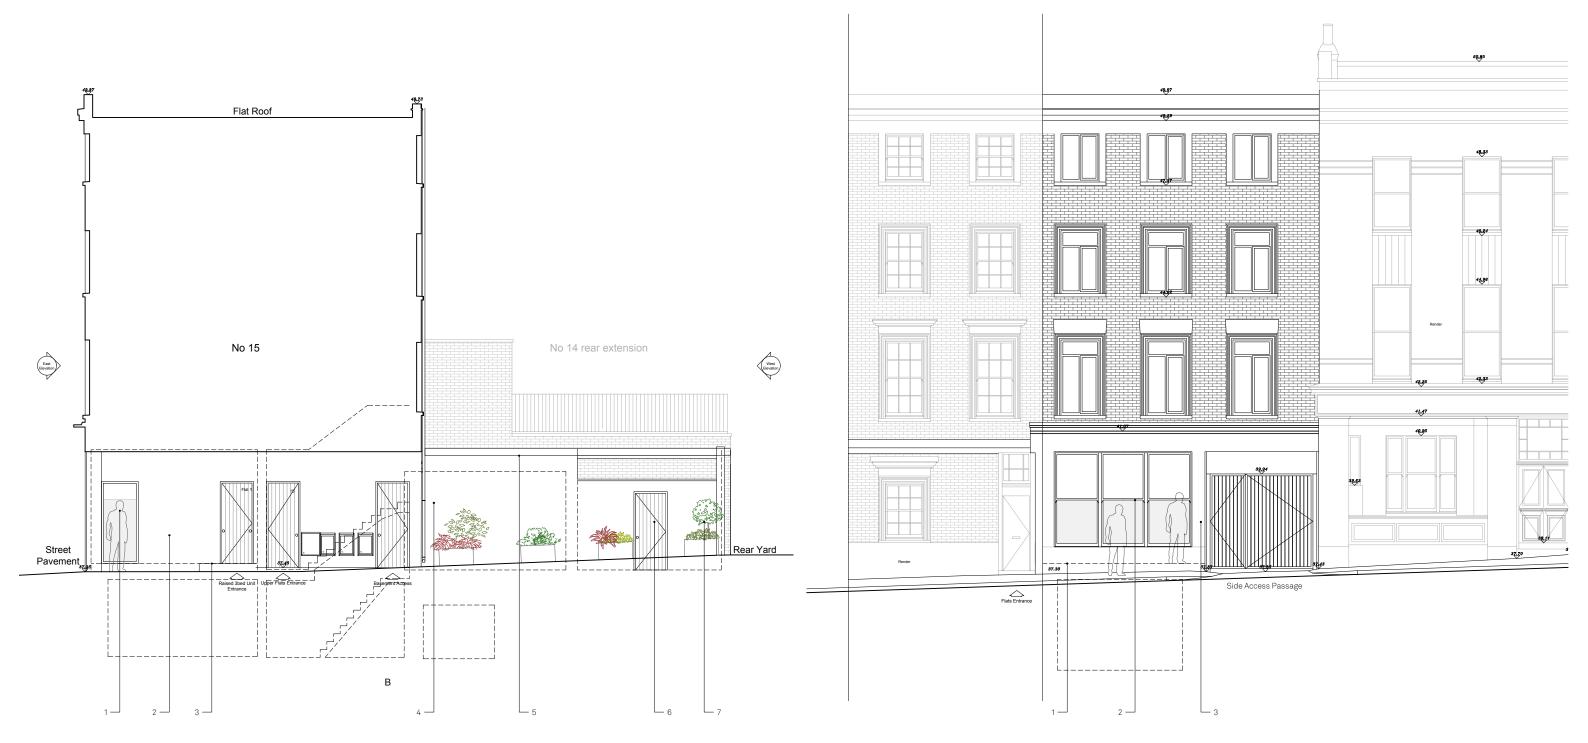

PROPOSED EAST ELEVATION

1:100

<u>KEY</u>

- Raised floor and shopfront window for privacy and match direct context
   New openable sash window with clear glass at top half and obscured at bottom half for
- privacy.

  3. Redecorate wall with white stucco matching context.

- 18/11/22 DS/BW PLANNING APPLICATION REV DATE DRAWN/CHK DESCRIPTION