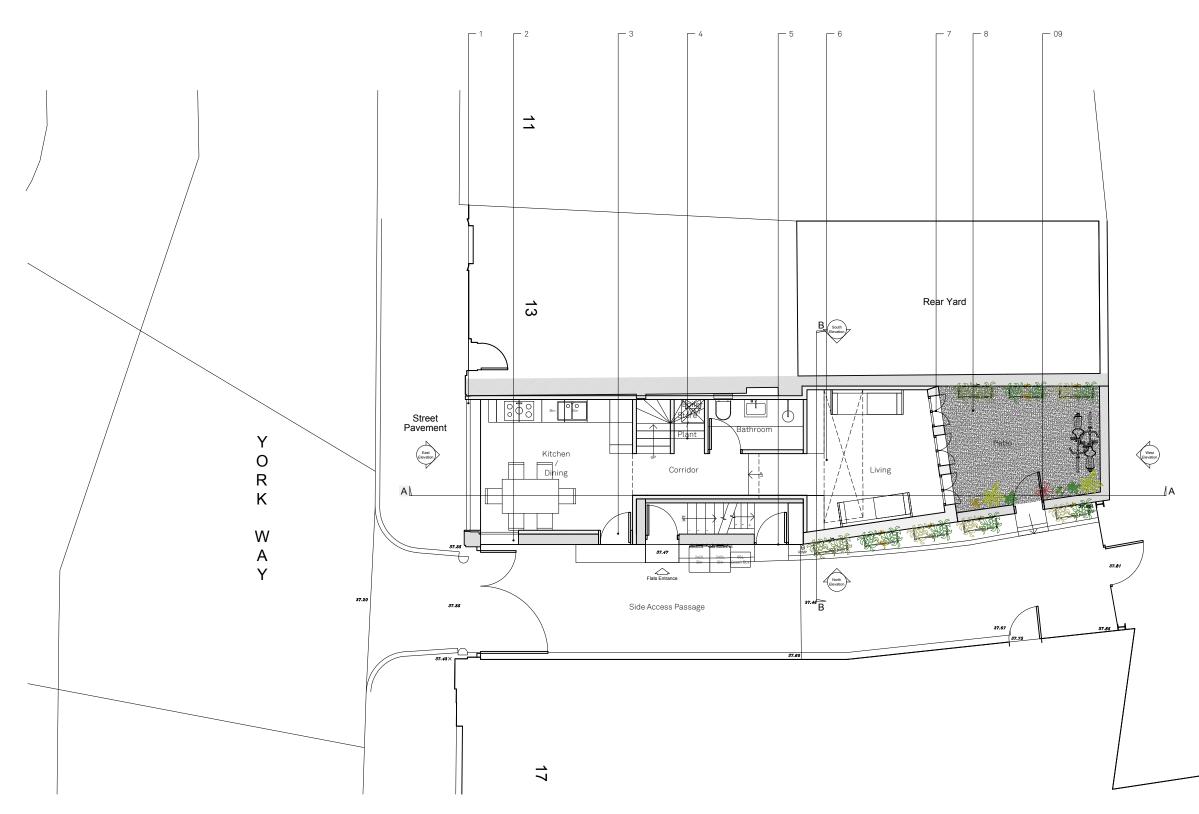

Scale 1:100 @ A3 North

L

5

<u>KEY</u>

- Shop front window with obscured glazing at low level for privacy.
  New fixed window with obscured glazing at lower level for privacy.
  New separate raised entrance
  New Internal Staircase
  Shored access to becament

- New Internal Staticase
  Shared access to basement.
  Rooflight
  Glazed Door
  Rear Garden
  Secondary access

Rear Yard