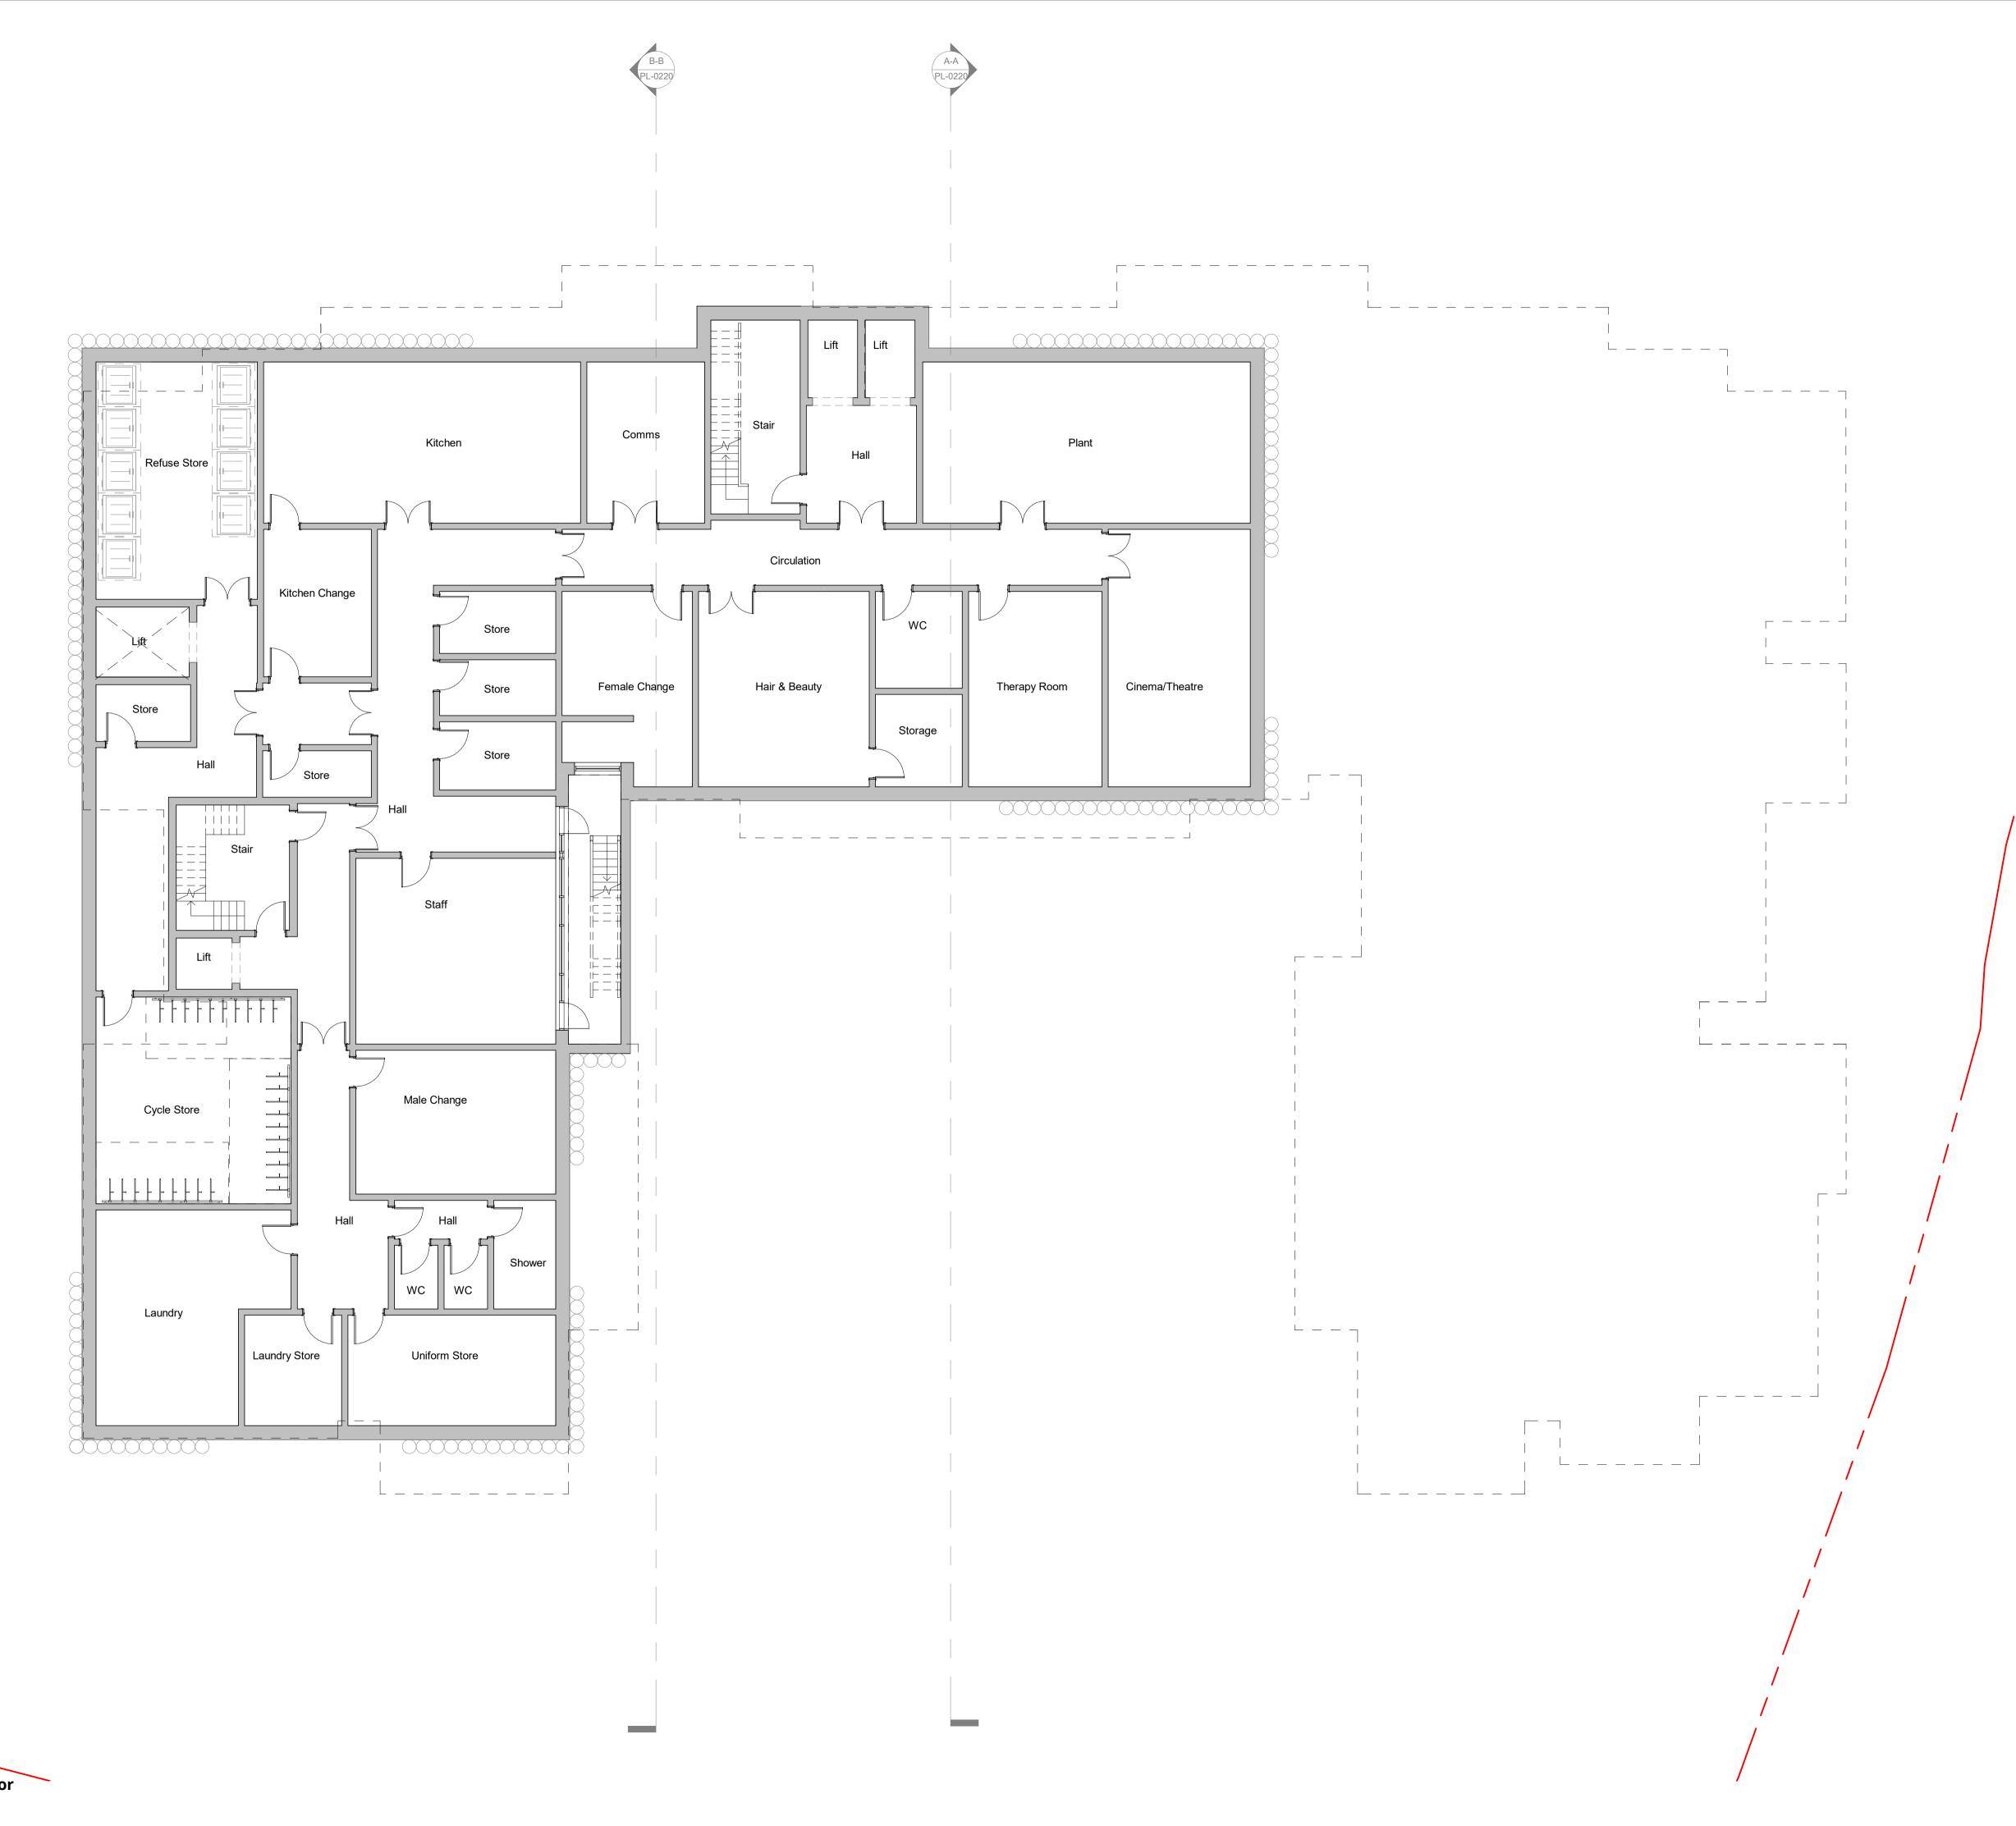

status:

PLANNING

project:

Mansfield Green

drawing title:

Proposed Lower Ground Floor - BW

date: scale: As indicate

dwg no: rev no:

**Proposed Lower Ground Floor**