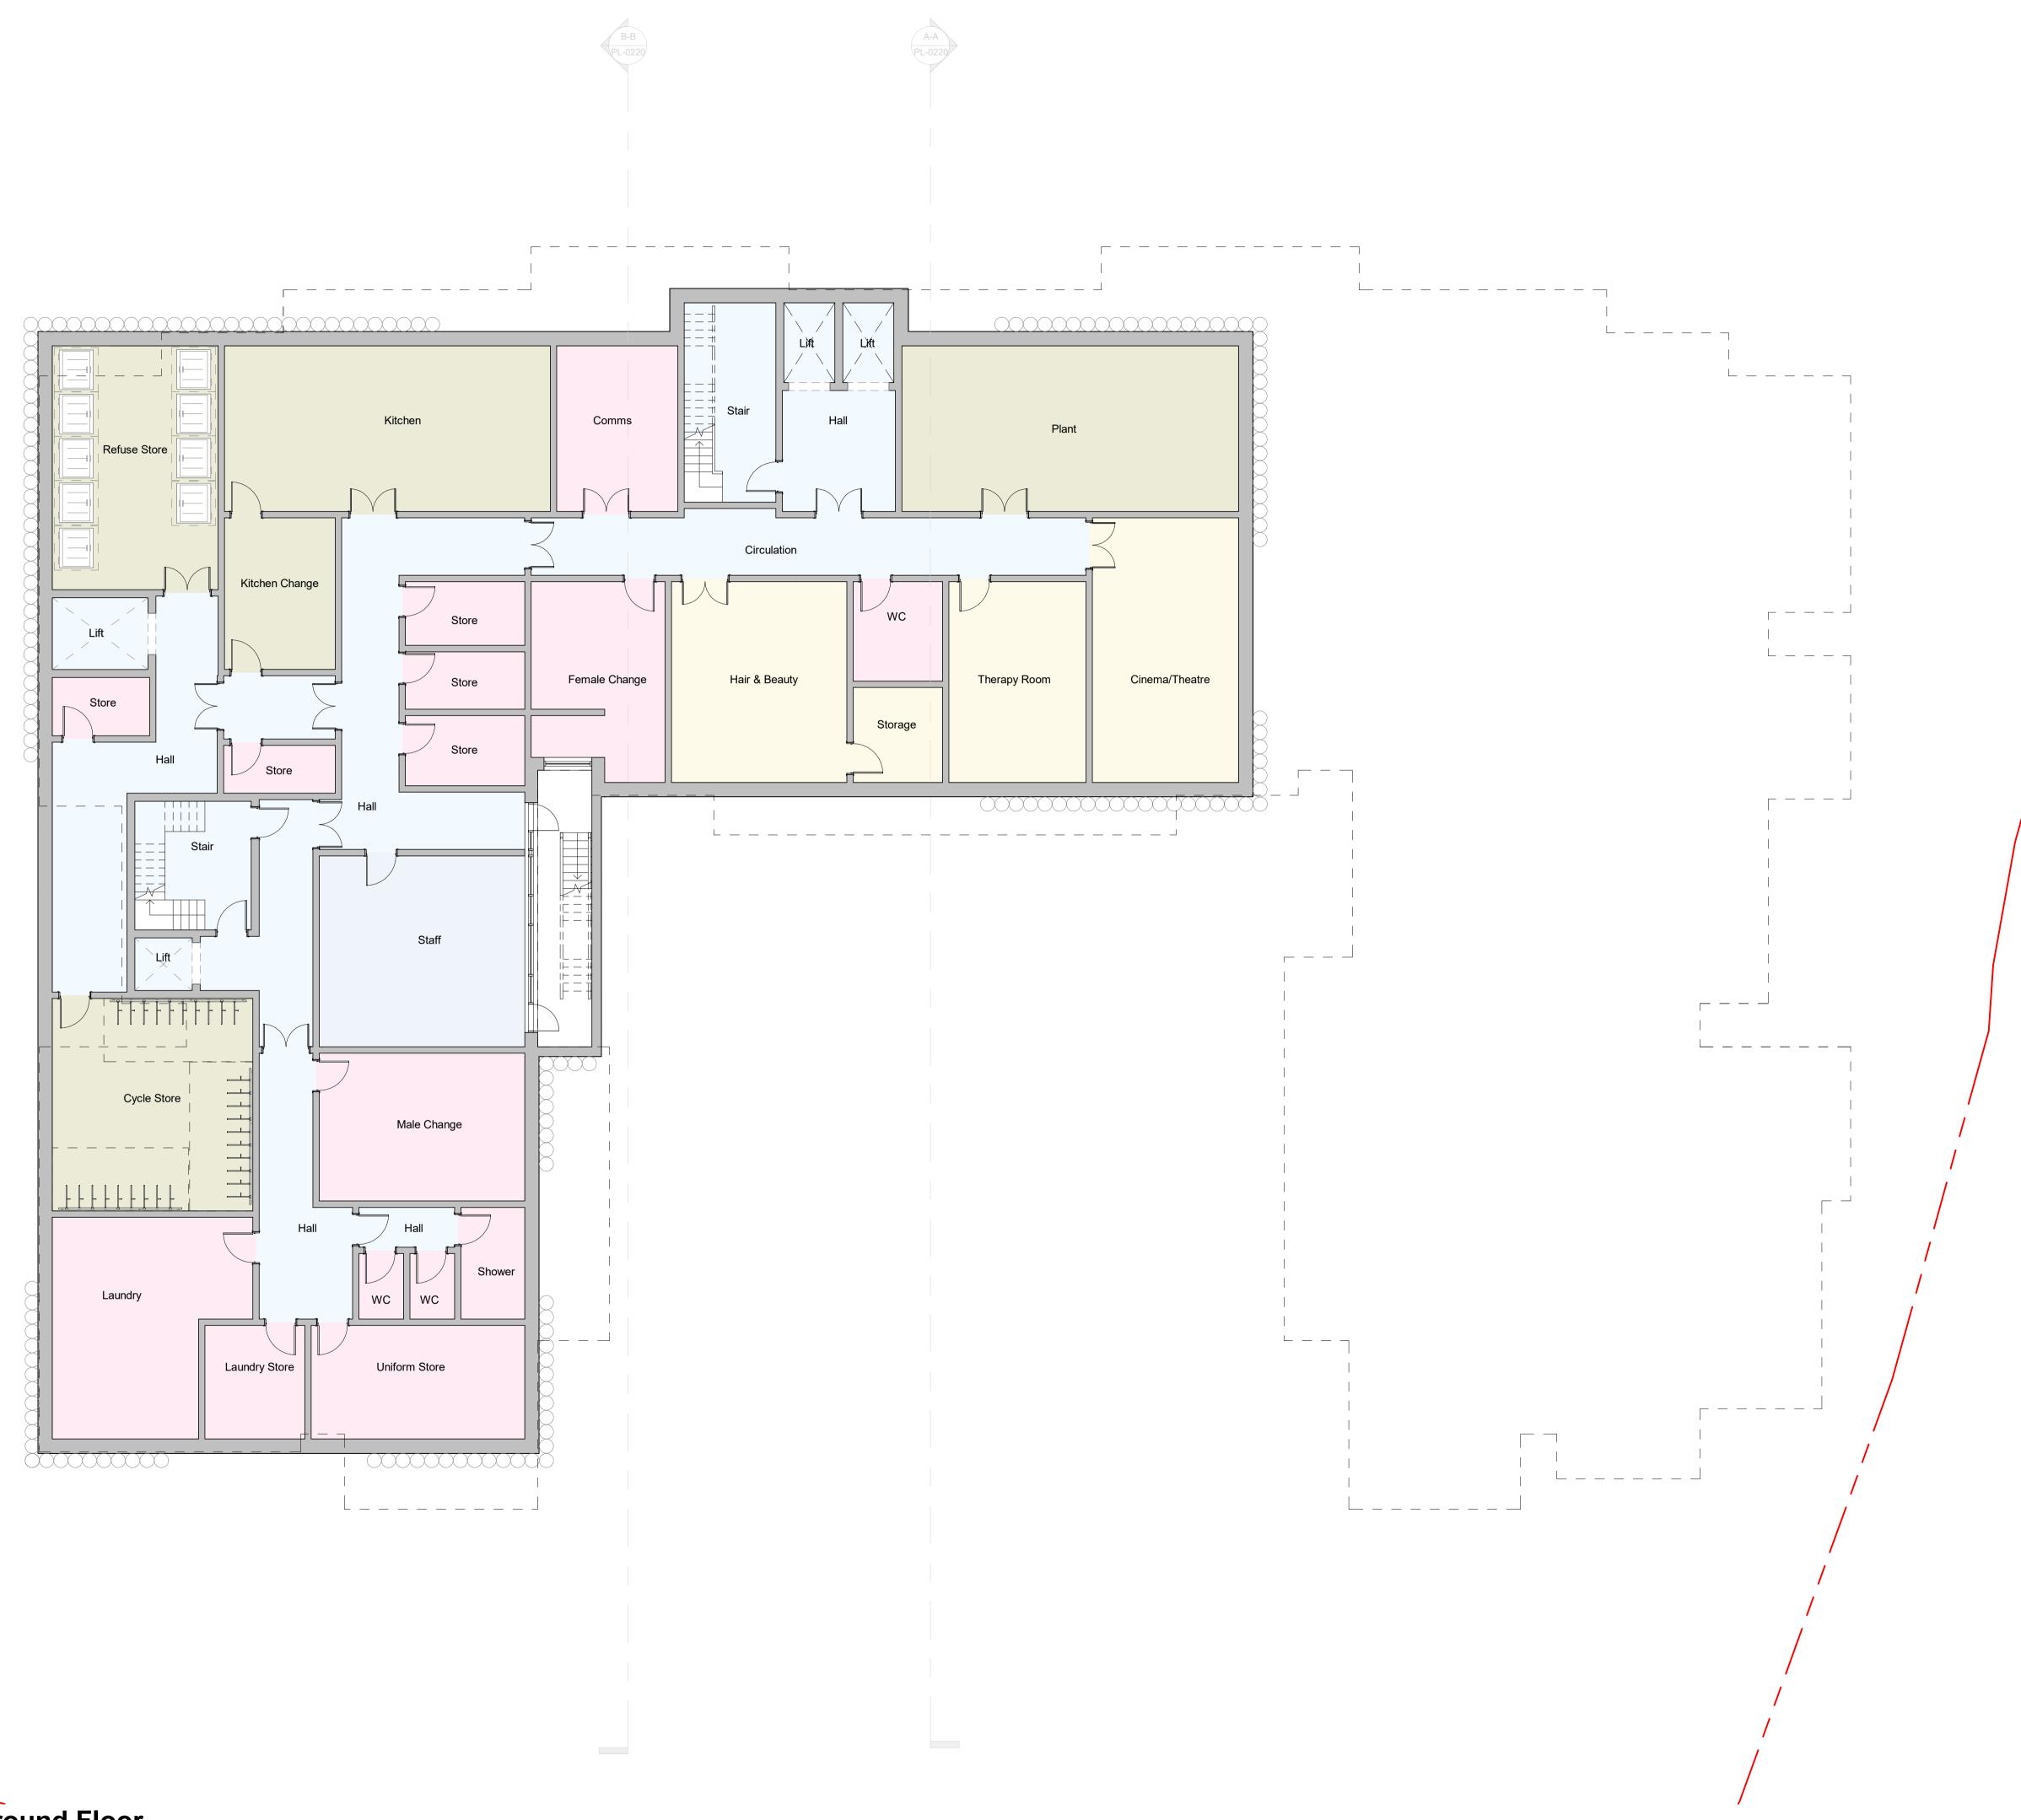

This drawing is protected under Copyright and at no time should any portion of this drawing be reproduced or copied without the permission of the Architect (Design Copyright Act 1968)
This drawing must not be used for purposes other than that for which it was provided. It is supplied without liability for any errors or omissions. Drawings only to be scaled for planning application purposes, all dimensions to be checked on site. All drawings subject to Statutory Authority Approval. Key — — Boundary line \_ \_ \_ Outline above – – – Outline of building predemolition **Root Protection Zone** Tree canopy Trees to be removed **Room Types** Amenity Ancillary Circulation Services Staff Studios WOLFF ARCHITECTS 16 lambton place notting hill london w112sh t 02072293125f 02072293257e info@wolffarchitects.co.uk PLANNING project: **Mansfield Green** 

drawing title:

Proposed Lower Ground Floor

1962-PL-0199