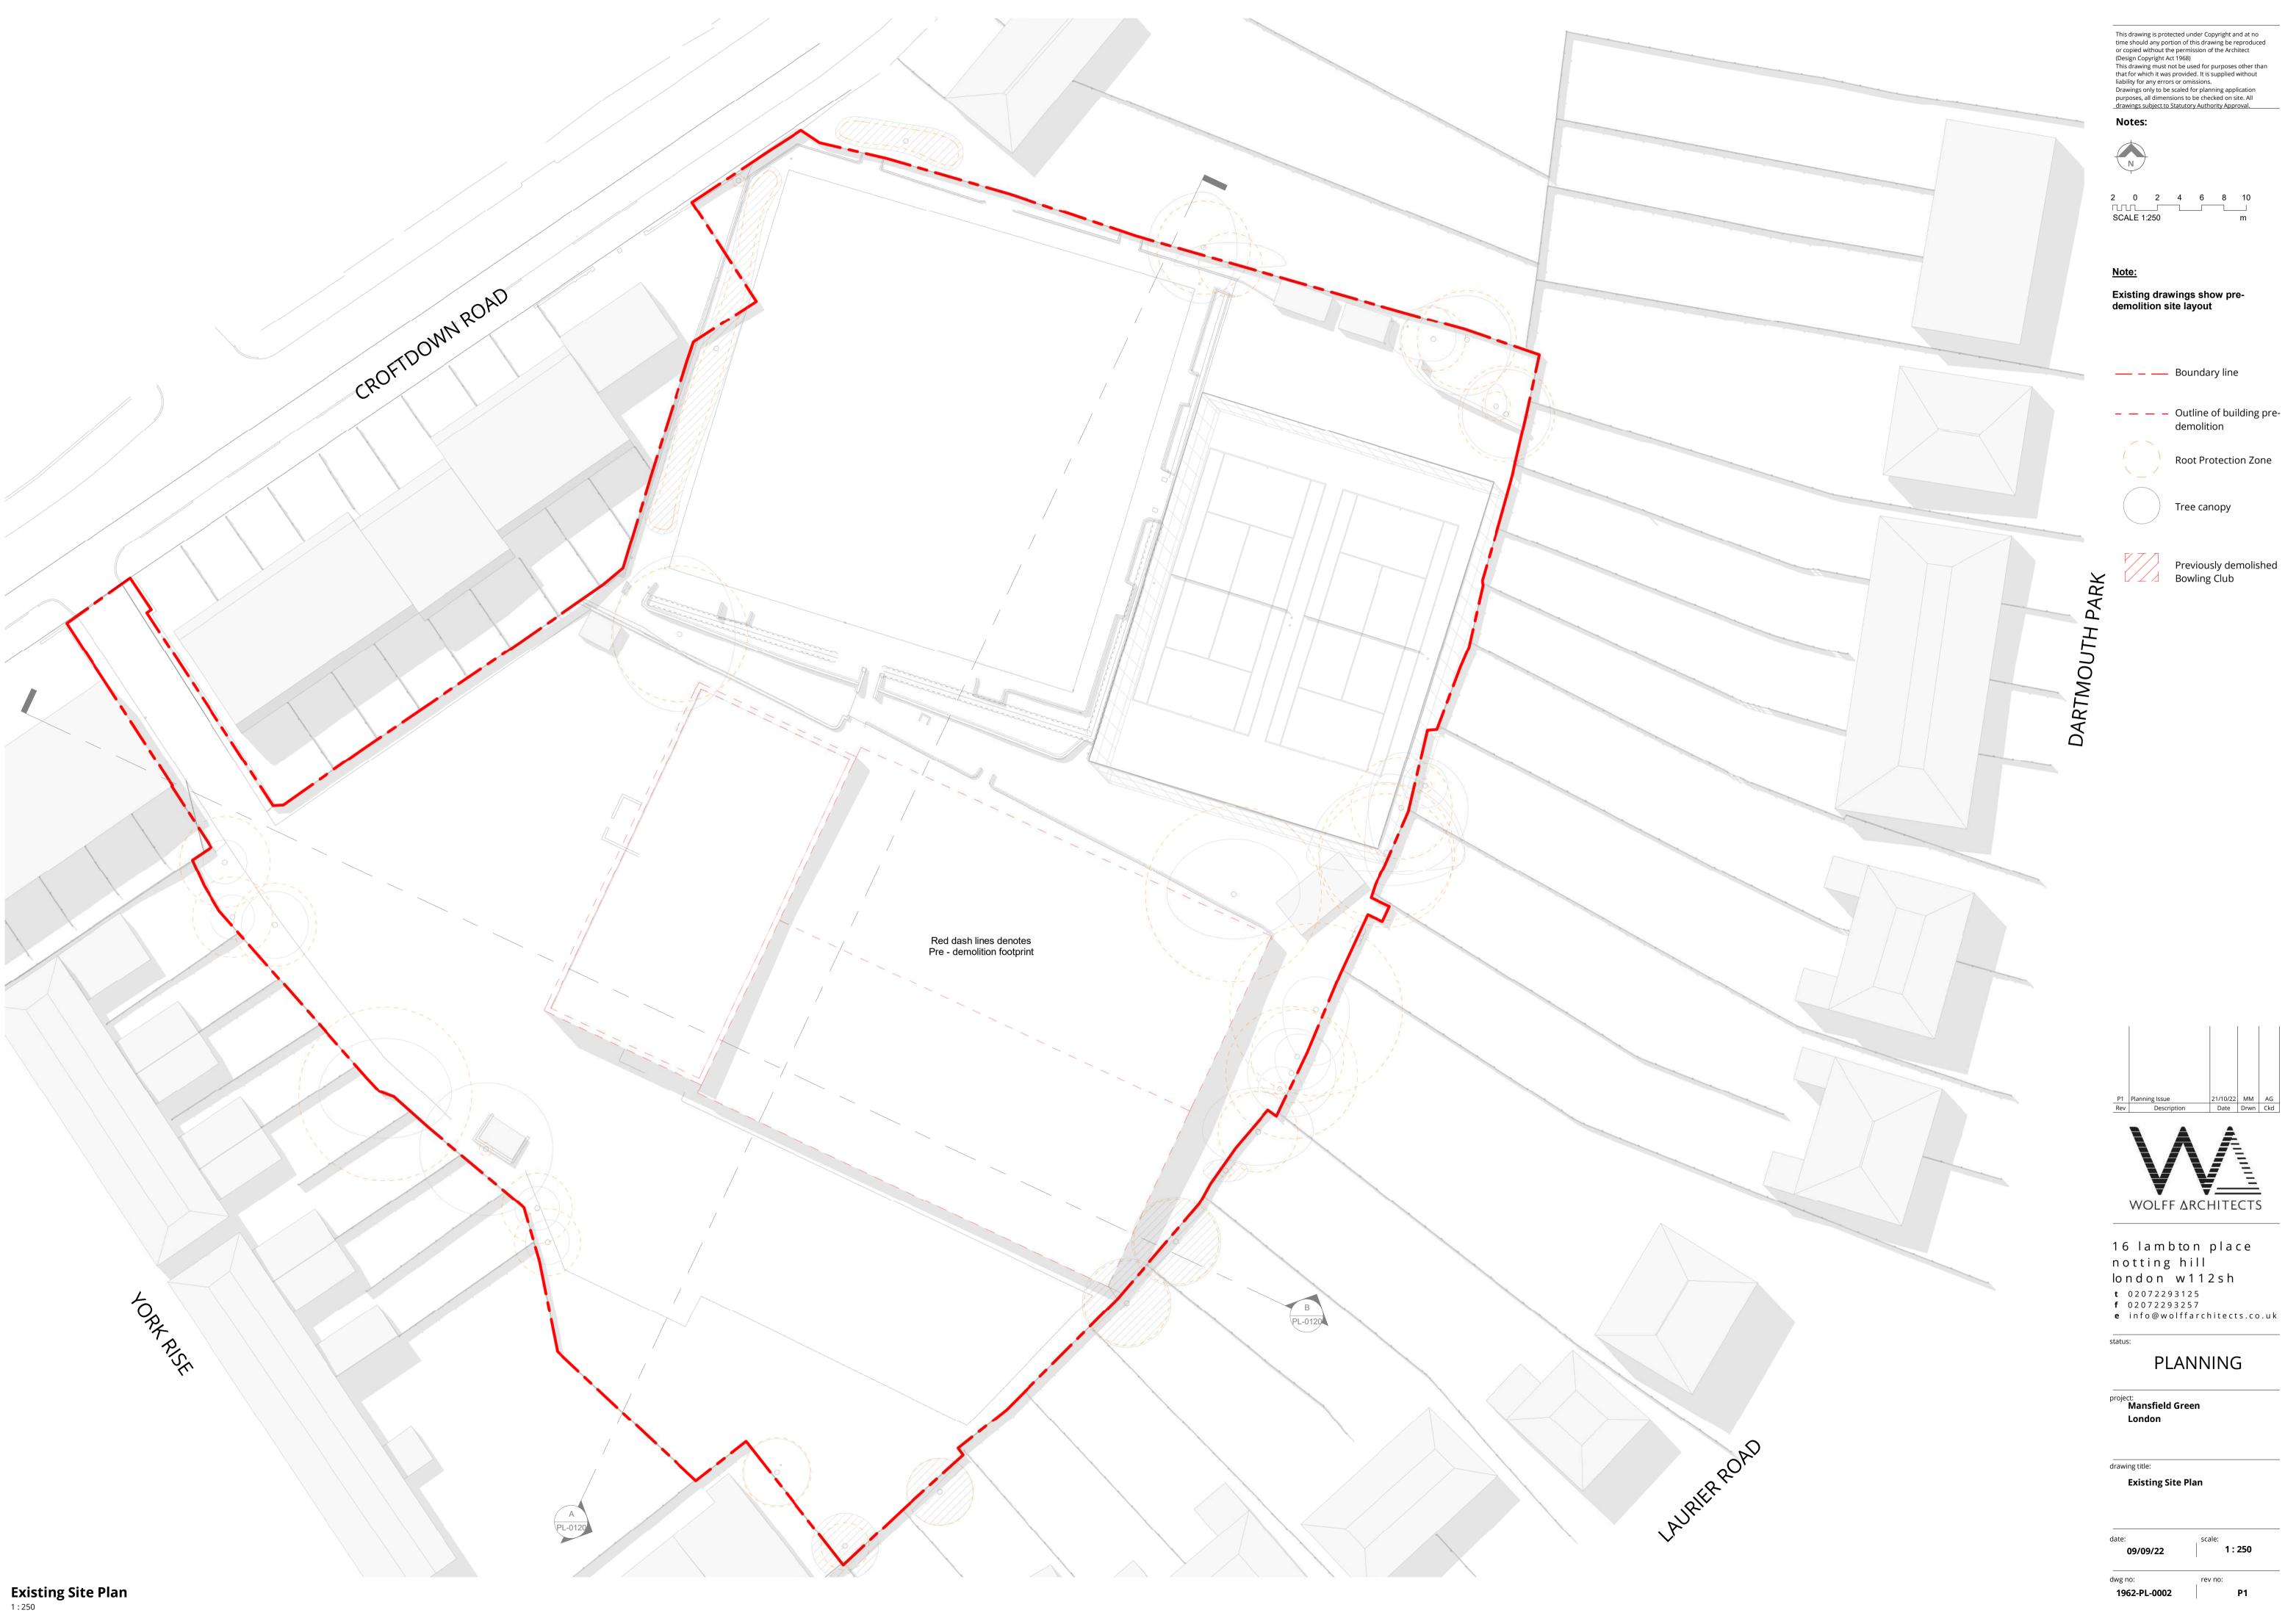

This drawing is protected under Copyright and at no time should any portion of this drawing be reproduced or copied without the permission of the Architect or copied without the permission of the Architect (Design Copyright Act 1968)
This drawing must not be used for purposes other than that for which it was provided. It is supplied without liability for any errors or omissions.
Drawings only to be scaled for planning application purposes, all dimensions to be checked on site. All drawings subject to Statutory Authority Approval.

2 0 2 4 6 8 10 SCALE 1:250 m

Existing drawings show pre-demolition site layout

– – Outline of building pre-

**Root Protection Zone** 

Tree canopy

Previously demolished Bowling Club

WOLFF ARCHITECTS

16 lambton place notting hill bondon w112sh