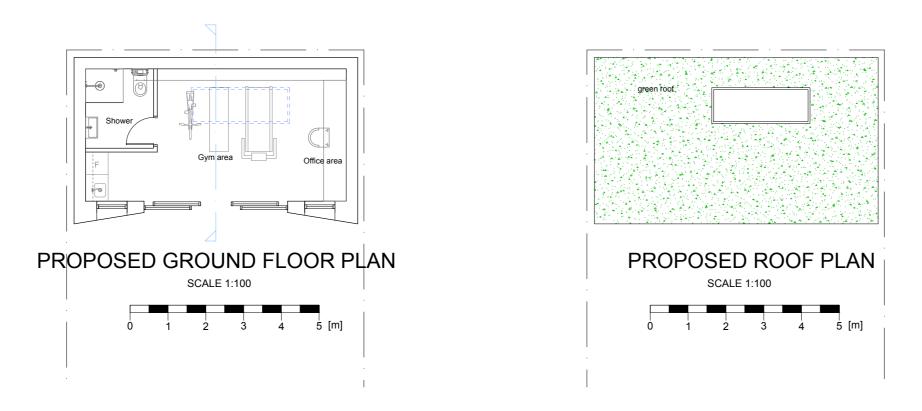

## **49 MINSTER ROAD** London, NW2 3SH CLIENT Mr & Mrs M. & F. Bunker

PROPOSED OUTBUILDING PLANS, ELEVATIONS & SECTION

SCALE 1:100 (A1) DATE DWG NO P.02 REVISION A