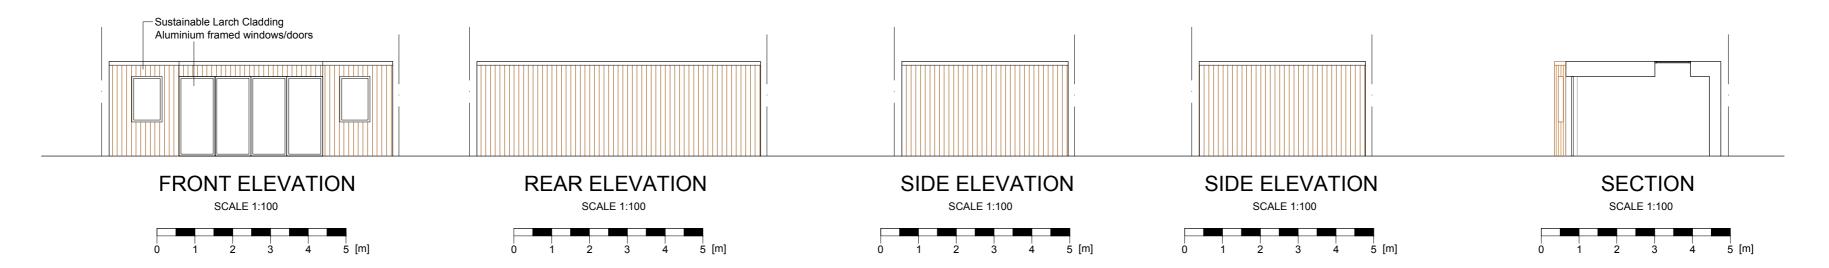

## PROPOSED OUTBUILDING ELEVATIONS

REV A: Fenestration amended, to P.O. request. (16.12.2022)

## **49 MINSTER ROAD** London, NW2 3SH CLIENT Mr & Mrs M. & F. Bunker

PROPOSED OUTBUILDING PLANS, ELEVATIONS & SECTION

SCALE 1:100 (A1) DATE DWG NO P.02 REVISION A