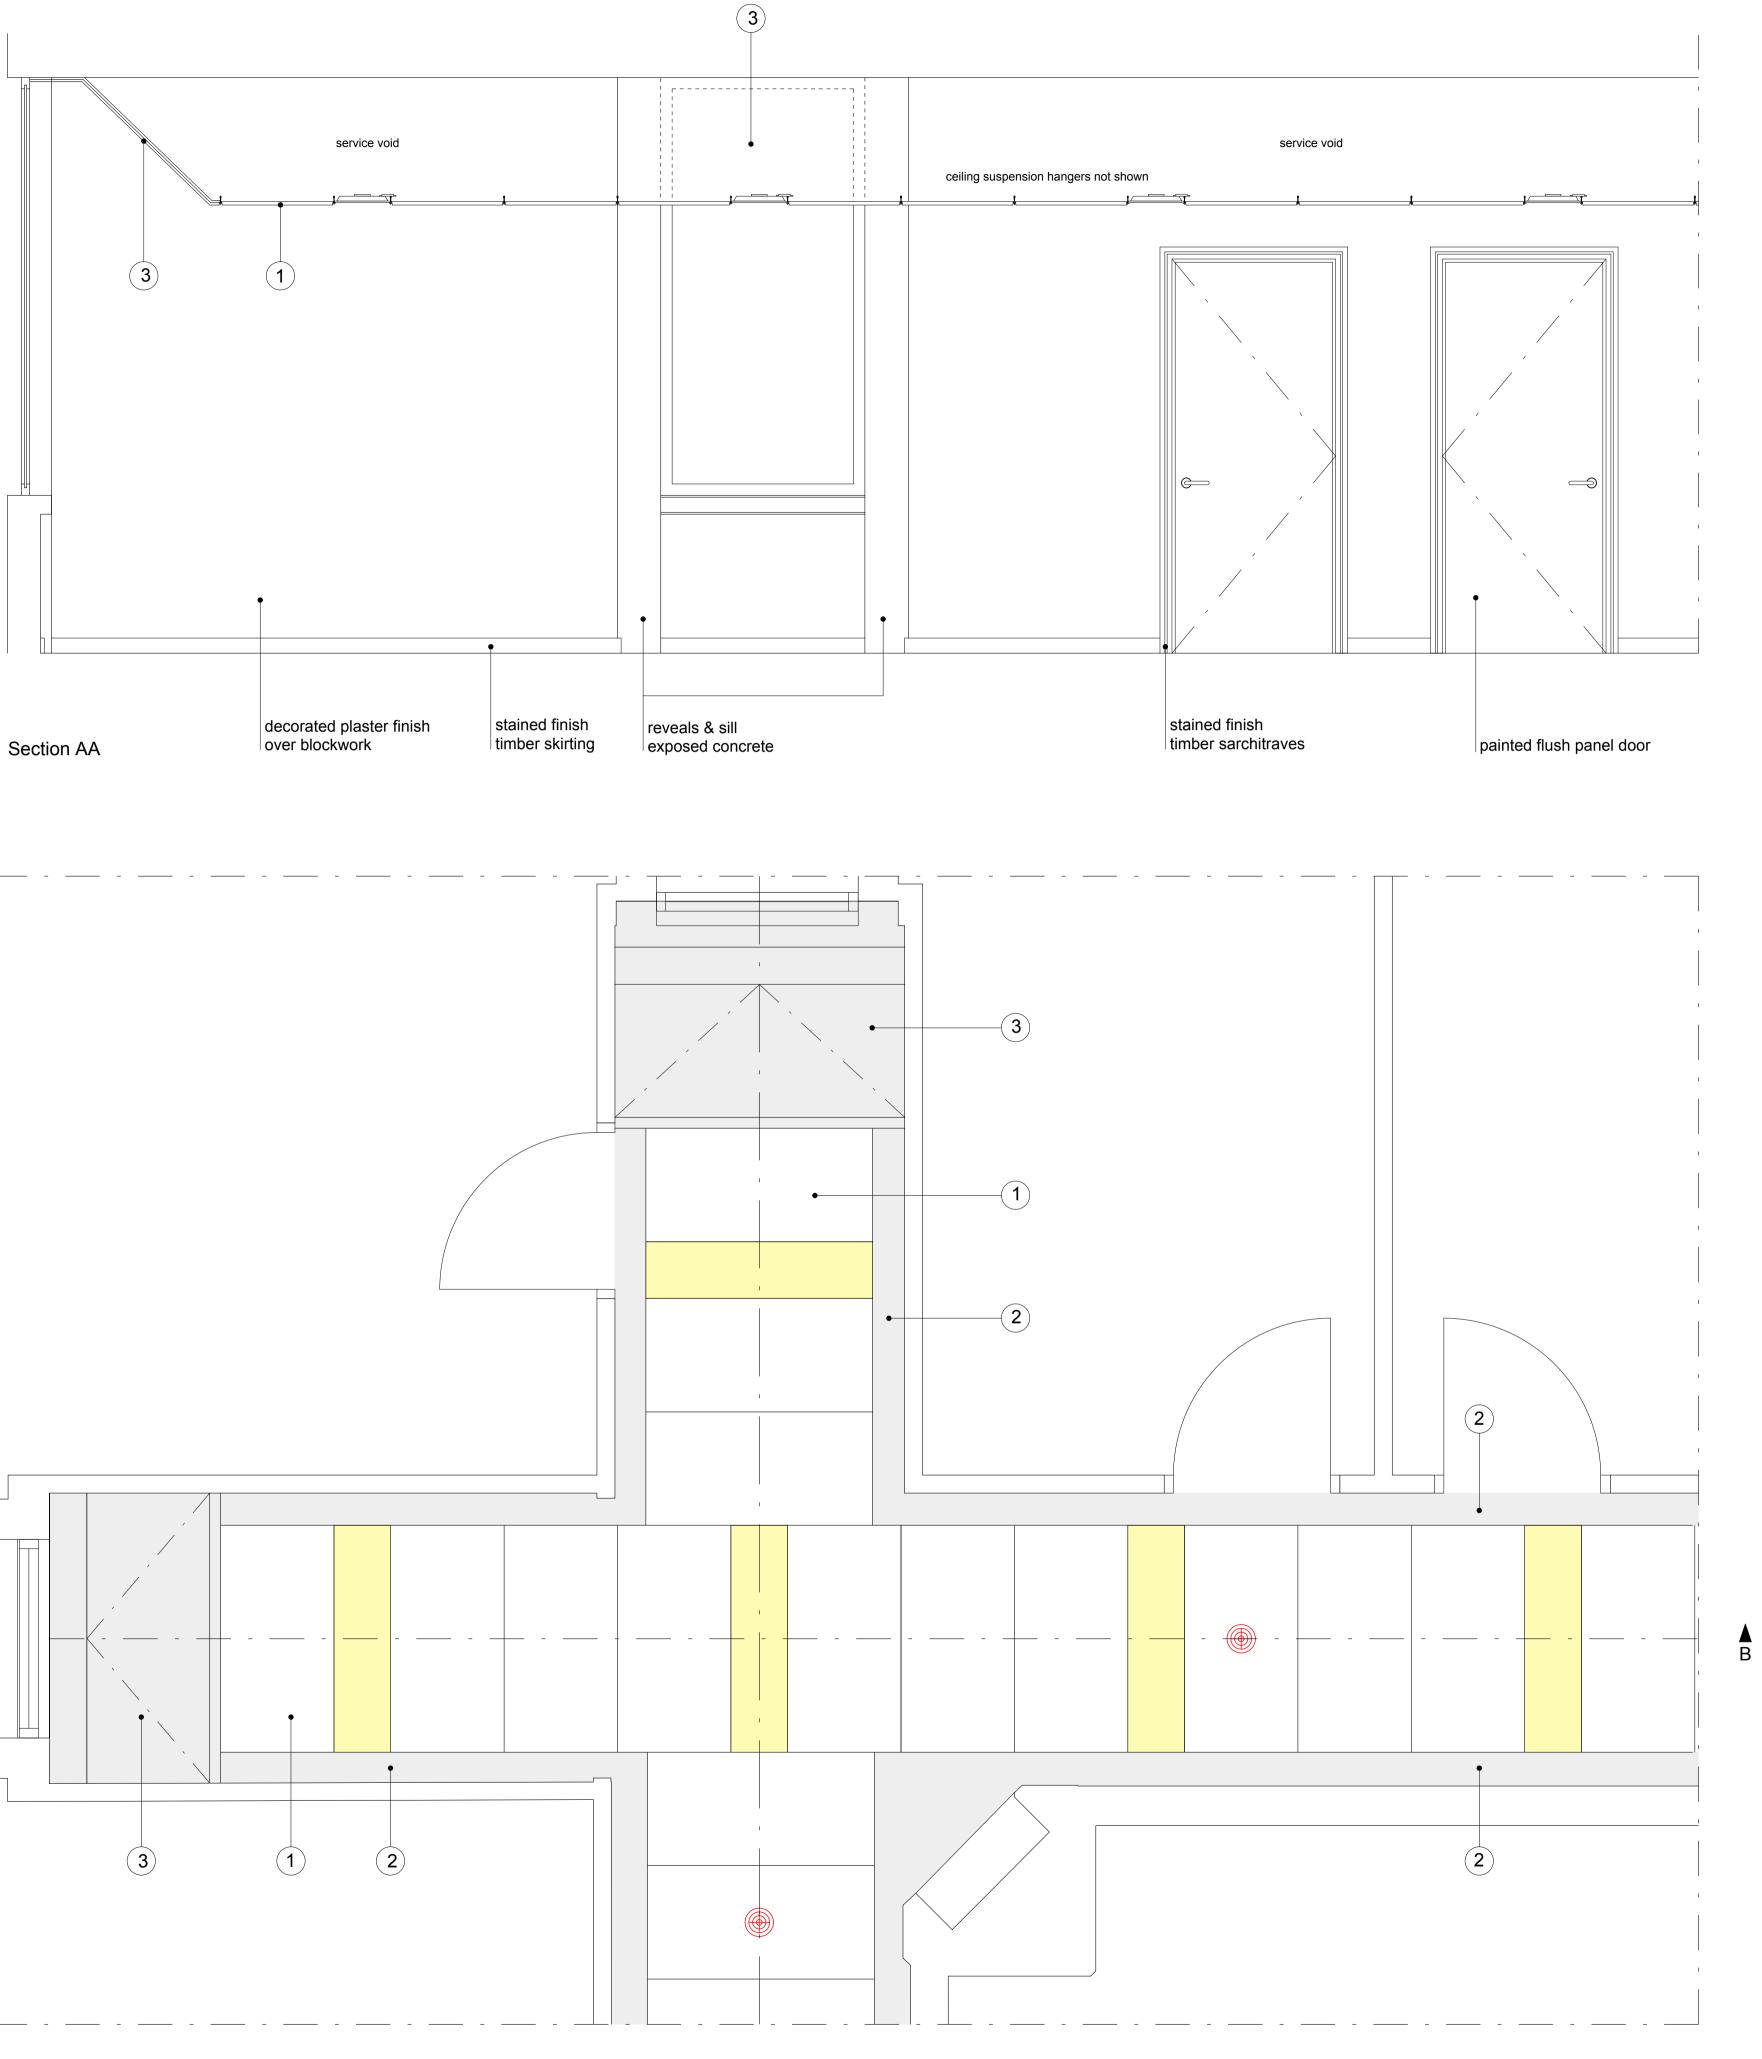

Proposed New Corridor Ceiling Plan - General Detail

- 1 1200 x 600mm suspended ceiling grid
- Plasterboard margin (MF system) to perimeter of suspended ceiling grid

- 3 Canted plasterboard bulkhead (MF system) to widow reveals
- 4 Plasterboard (MF system)
- 5 Beaded frame steel access panels within MF plasterboard bulkhead

LED lay-in luminaire

Smoke head with integral sounder

| Date                                                                                                                                                |                  | Rev         |
|-----------------------------------------------------------------------------------------------------------------------------------------------------|------------------|-------------|
| Neville Bruton Design                                                                                                                               |                  |             |
| info@nb-design.co.uk<br>copyright reserved                                                                                                          |                  |             |
| Client                                                                                                                                              |                  |             |
| SOAS<br>Thornhaugh Street Loi                                                                                                                       | ndon WC1F        | H 0XG       |
| Drawing Title                                                                                                                                       |                  |             |
| Philips Building<br>2nd 3rd & 4th Floor Co<br>Proposed General Ce                                                                                   |                  |             |
| Scale 1.20 @ A1                                                                                                                                     | Date             | 09.09.2022  |
| DO NOT SCALE FROM THIS DRAWIN<br>FOR IDENTIFICATION PURPOSES ON<br>ALL DIMENSIONS TO BE CHECKED (<br>IN PREFERENCE TO THOSE GIVEN C<br>THIS DRAWING | ILY - NOT FOR CO | NSTRUCTION. |
| Drawing N°                                                                                                                                          |                  |             |
| SOAS-PB-GD                                                                                                                                          | -010             |             |
|                                                                                                                                                     |                  |             |