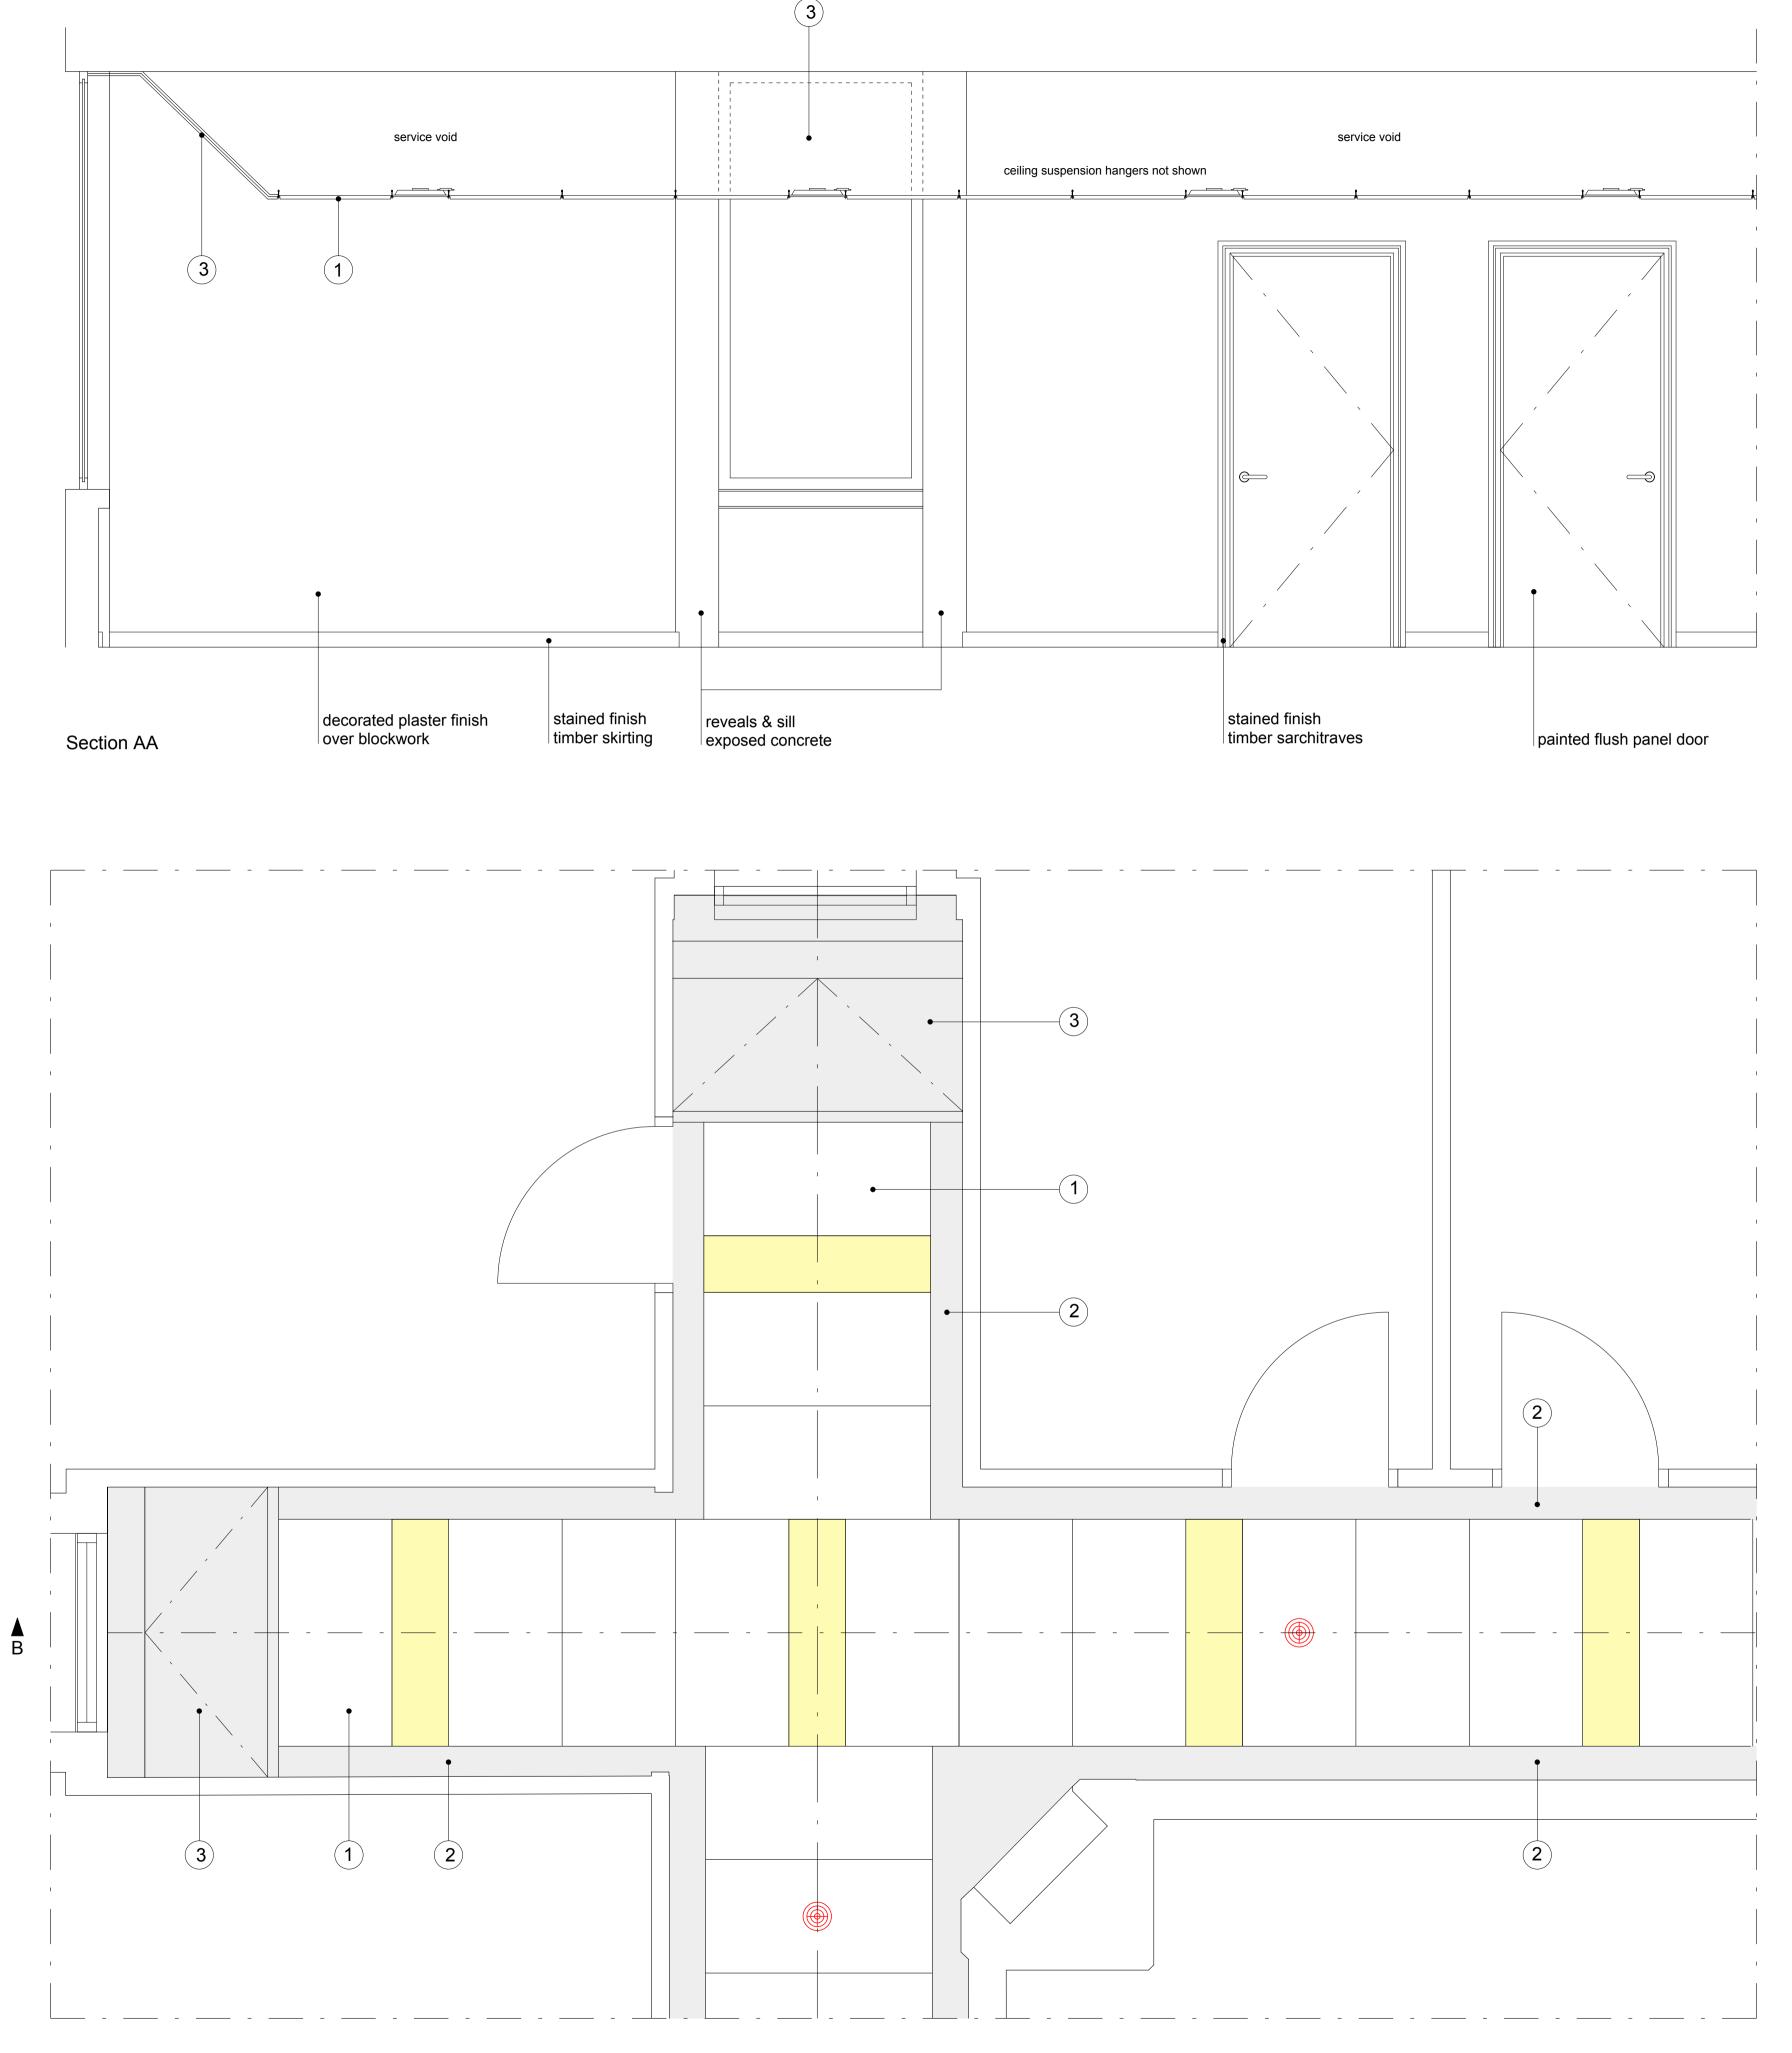

Proposed New Corridor Ceiling Plan - General Detail

- 1 1200 x 600mm suspended ceiling grid
- Plasterboard margin (MF system) to perimeter of suspended ceiling grid

- 3 Canted plasterboard bulkhead (MF system) to widow reveals
- 4 Plasterboard (MF system)
- 5 Beaded frame steel access panels within MF plasterboard bulkhead

LED lay-in luminaire

Smoke head with integral sounder

| Date                                                                                                                                                |                  | Rev         |
|-----------------------------------------------------------------------------------------------------------------------------------------------------|------------------|-------------|
| Neville Bruton Design                                                                                                                               |                  |             |
| info@nb-design.co.uk<br>copyright reserved                                                                                                          |                  |             |
| Client                                                                                                                                              |                  |             |
| SOAS<br>Thornhaugh Street Loi                                                                                                                       | ndon WC1F        | H 0XG       |
| Drawing Title                                                                                                                                       |                  |             |
| Philips Building<br>2nd 3rd & 4th Floor Co<br>Proposed General Ce                                                                                   |                  |             |
| Scale 1.20 @ A1                                                                                                                                     | Date             | 09.09.2022  |
| DO NOT SCALE FROM THIS DRAWIN<br>FOR IDENTIFICATION PURPOSES ON<br>ALL DIMENSIONS TO BE CHECKED (<br>IN PREFERENCE TO THOSE GIVEN C<br>THIS DRAWING | ILY - NOT FOR CO | NSTRUCTION. |
| Drawing N°                                                                                                                                          |                  |             |
| SOAS-PB-GD                                                                                                                                          | -010             |             |
|                                                                                                                                                     |                  |             |