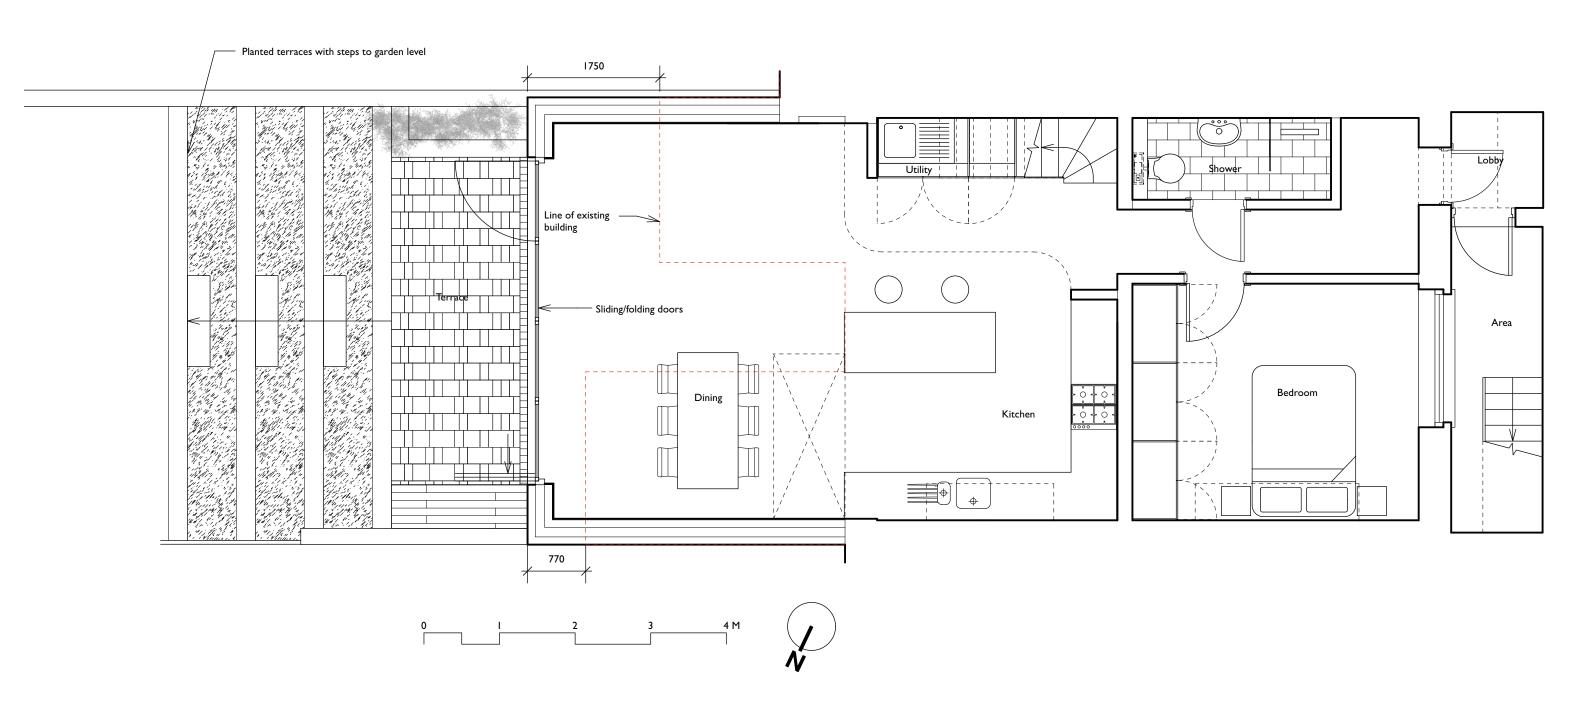

Do not scale this drawing. All dimensions are in millimetres.

Contractors are to check all dimensions prior to commencement on site and notify the architect of any errors, omissions, or discrepancies.

Godsmark Architecture Ltd retain copyright of this drawing, it may not be copied, altered or reproduced In any way without their written authority. © Godsmark Architecture Ltd This is a 'Scheme Level Drawing' and is intended to illustrate the general arrangement of the project proposals. As it stands this drawing does not include all of the detail necessary for a full plans for pricing purposes, building regulations or construction purposes.

Project name:

26 Malden Road N

## PLANNING

|                         | Drawing name:<br>Lower Ground Floor as proposed |           |             |
|-------------------------|-------------------------------------------------|-----------|-------------|
| Town Hall,              | Date:                                           | Job no:   | Drawing no: |
| n EC1V 9LT              | June 2022                                       | 912MR     | PA10        |
|                         | Scale:                                          | Revision: | Drawn by:   |
| karchitecture.com 🛛 🎔 🕇 | 1:50 @ A3                                       | А         | TG          |
| NW5 3HH                 | GODSMARK Architecture                           |           |             |