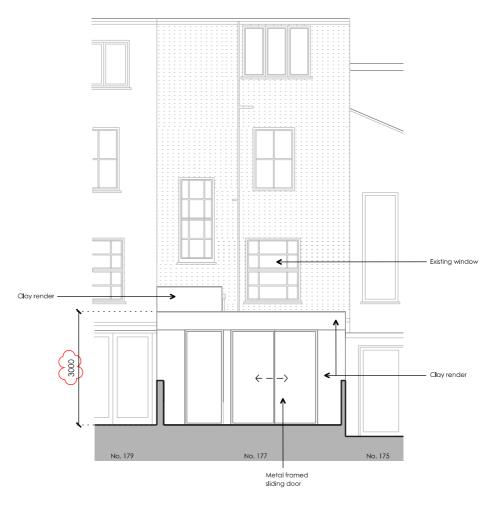

Proposed Rear Elevation

|                                                    | Club Row, London, E2 7EY<br>nittakerparsons.com |          |    |
|----------------------------------------------------|-------------------------------------------------|----------|----|
| Project                                            | 2278 - 177 Leighton Road                        |          |    |
| Subject                                            | Proposed Elevations                             |          |    |
| Scale                                              | 1:100                                           |          |    |
| Original Size                                      | A3                                              |          |    |
| Date                                               | 25.05.2022                                      |          |    |
| Drawing No.                                        | P150                                            |          |    |
| Issue/Revision                                     |                                                 | Date     | R  |
| Issued to Local Authority                          |                                                 | 17.06.22 | Р  |
| Removal of terrace and revised height of extension |                                                 | 21.11.22 | P: |
| Requested Amends                                   |                                                 | 15.12.22 | PS |