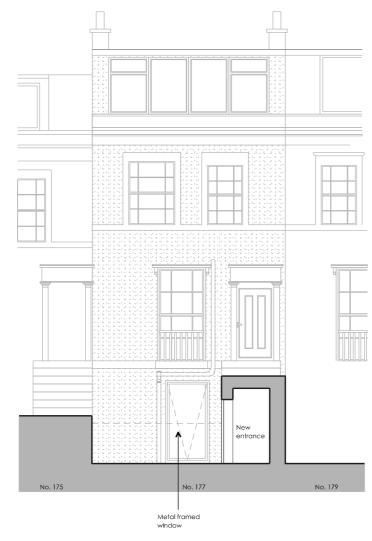

Proposed Rear Elevation

|                                                    | Club Row, London, E2 7EY<br>nittakerparsons.com |          |    |
|----------------------------------------------------|-------------------------------------------------|----------|----|
| Project                                            | 2278 - 177 Leighton Road                        |          |    |
| Subject                                            | Proposed Elevations                             |          |    |
| Scale                                              | 1:100                                           |          |    |
| Original Size                                      | A3                                              |          |    |
| Date                                               | 25.05.2022                                      |          |    |
| Drawing No.                                        | P150                                            |          |    |
| Issue/Revision                                     |                                                 | Date     | R  |
| Issued to Local Authority                          |                                                 | 17.06.22 | Р  |
| Removal of terrace and revised height of extension |                                                 | 21.11.22 | P: |
| Requested Amends                                   |                                                 | 15.12.22 | PS |