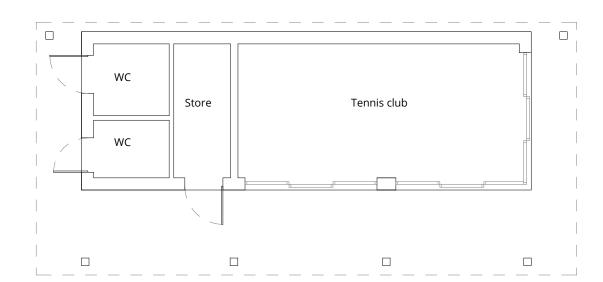

Tennis pavillion plan

North-East elevation

## Provision:

- Storage for tennis equipment
- One disabled, one standard WC
- Covered outside area for external seating
- Kitchenette/Bar
- Small internal meeting area