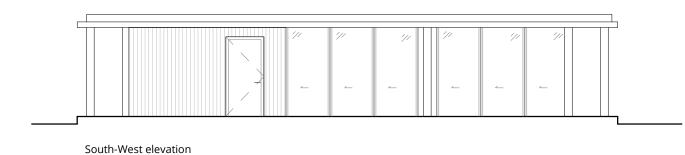

Tennis pavillion plan

North-East elevation

## Materials:

- Timber cladding
- glazed floor to ceiling sliding doors
- metal roofs and columns

South-East elevation

SCALE 1:100

North-West elevation

This drawing is protected under Copyright and at no time should any portion of this drawing be reproduced or copied without the permission of the Architect (Design Copyright Act