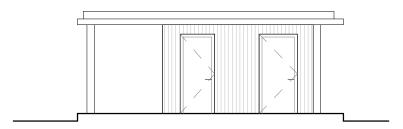

Tennis pavillion plan

North-East elevation

## **Tennis pavilion**

The tennis pavillion will provide a small meeting area for the club members with direct outlook to the tennis courts.

## Provision:

- Storage for tennis equipment
- One disabled, one standard WC
- Covered outside area for external seating
- Kitchenette/Bar
- Small internal meeting area

## Materials:

- Timber cladding
- glazed floor to ceiling sliding doors
- metal roofs and columns

South-East elevation

SCALE 1:100

North-West elevation

This drawing is protected under Copyright and at no time should any portion of this drawing be reproduced or copied without the permission of the Architect (Design Copyright Act