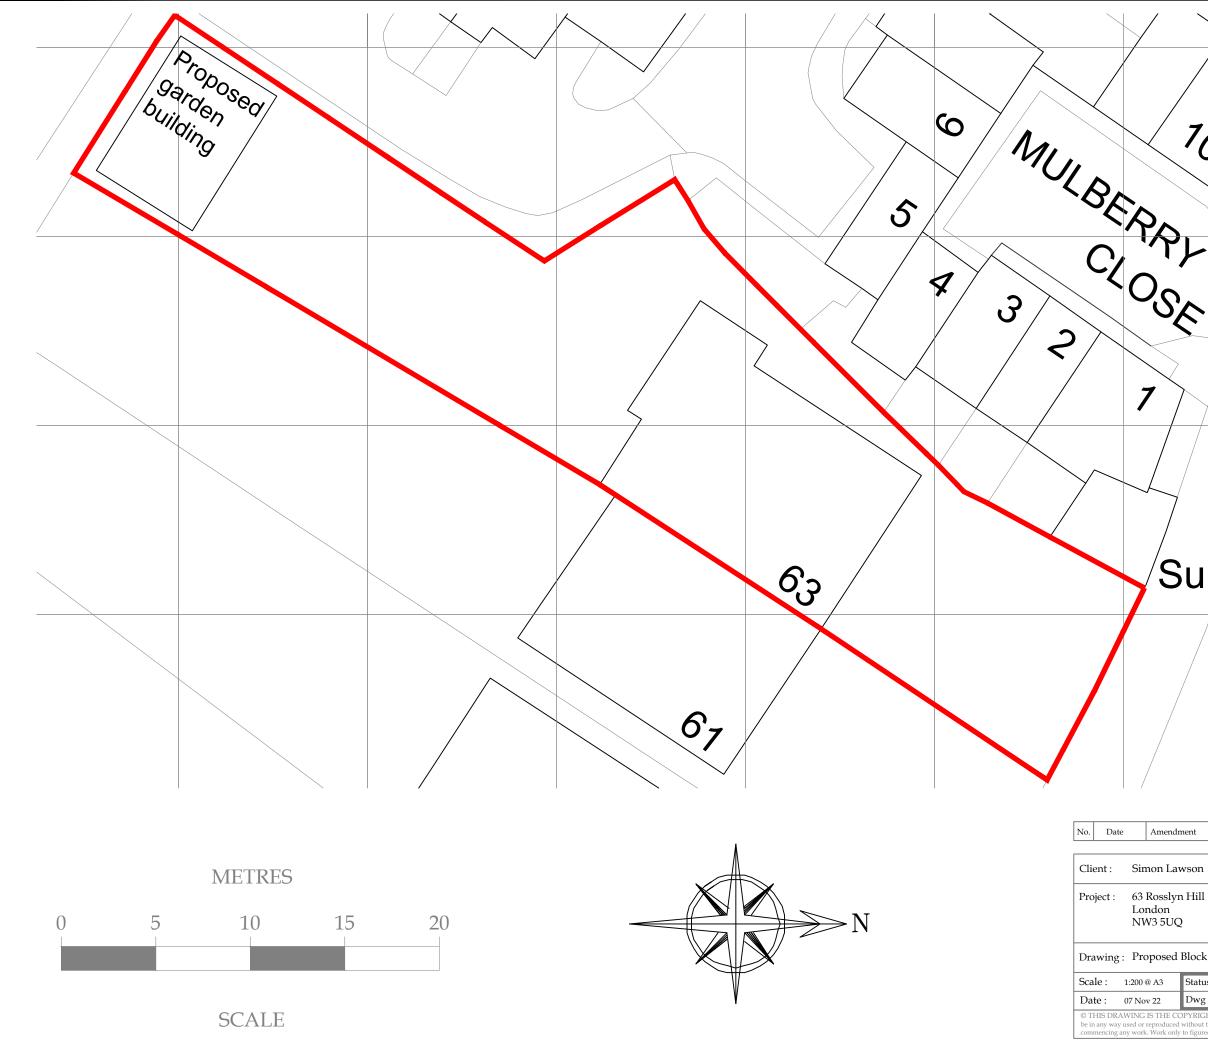

| To<br>To<br>Se<br>El<br>Sub Sta                                                                                            |                                                                                           |
|----------------------------------------------------------------------------------------------------------------------------|-------------------------------------------------------------------------------------------|
| Amendment                                                                                                                  |                                                                                           |
|                                                                                                                            |                                                                                           |
| on Lawson                                                                                                                  |                                                                                           |
| osslyn Hill<br>don<br>3 5UQ                                                                                                | ()))))))))))))))))))))))))))))))))))))                                                    |
|                                                                                                                            | Cranbrook Basement Design & Construction<br>26-28 Hammersmith Grove,                      |
| posed Block Plan                                                                                                           | Hammersmith,<br>London, W7 7BA<br>T +44 (0)208 551 5555                                   |
| A3 Status : PLANNING Rev :<br>22 Dwg No : 2313-501.7                                                                       | F +44 (0)208 551 1580<br>admin@cranbrook.co.uk<br>www.cranbrook.co.uk                     |
| THE COPYRIGHT OF CRANBROOK BASEMENT                                                                                        | DESIGN & CONSTRUCTION LTD. It shall not                                                   |
| produced without their prior written consent. All dimension<br>Work only to figured dimensions. Any discrepancies are to b | is are to be checked on site or in the workshop prior to<br>be reported to the Architect. |