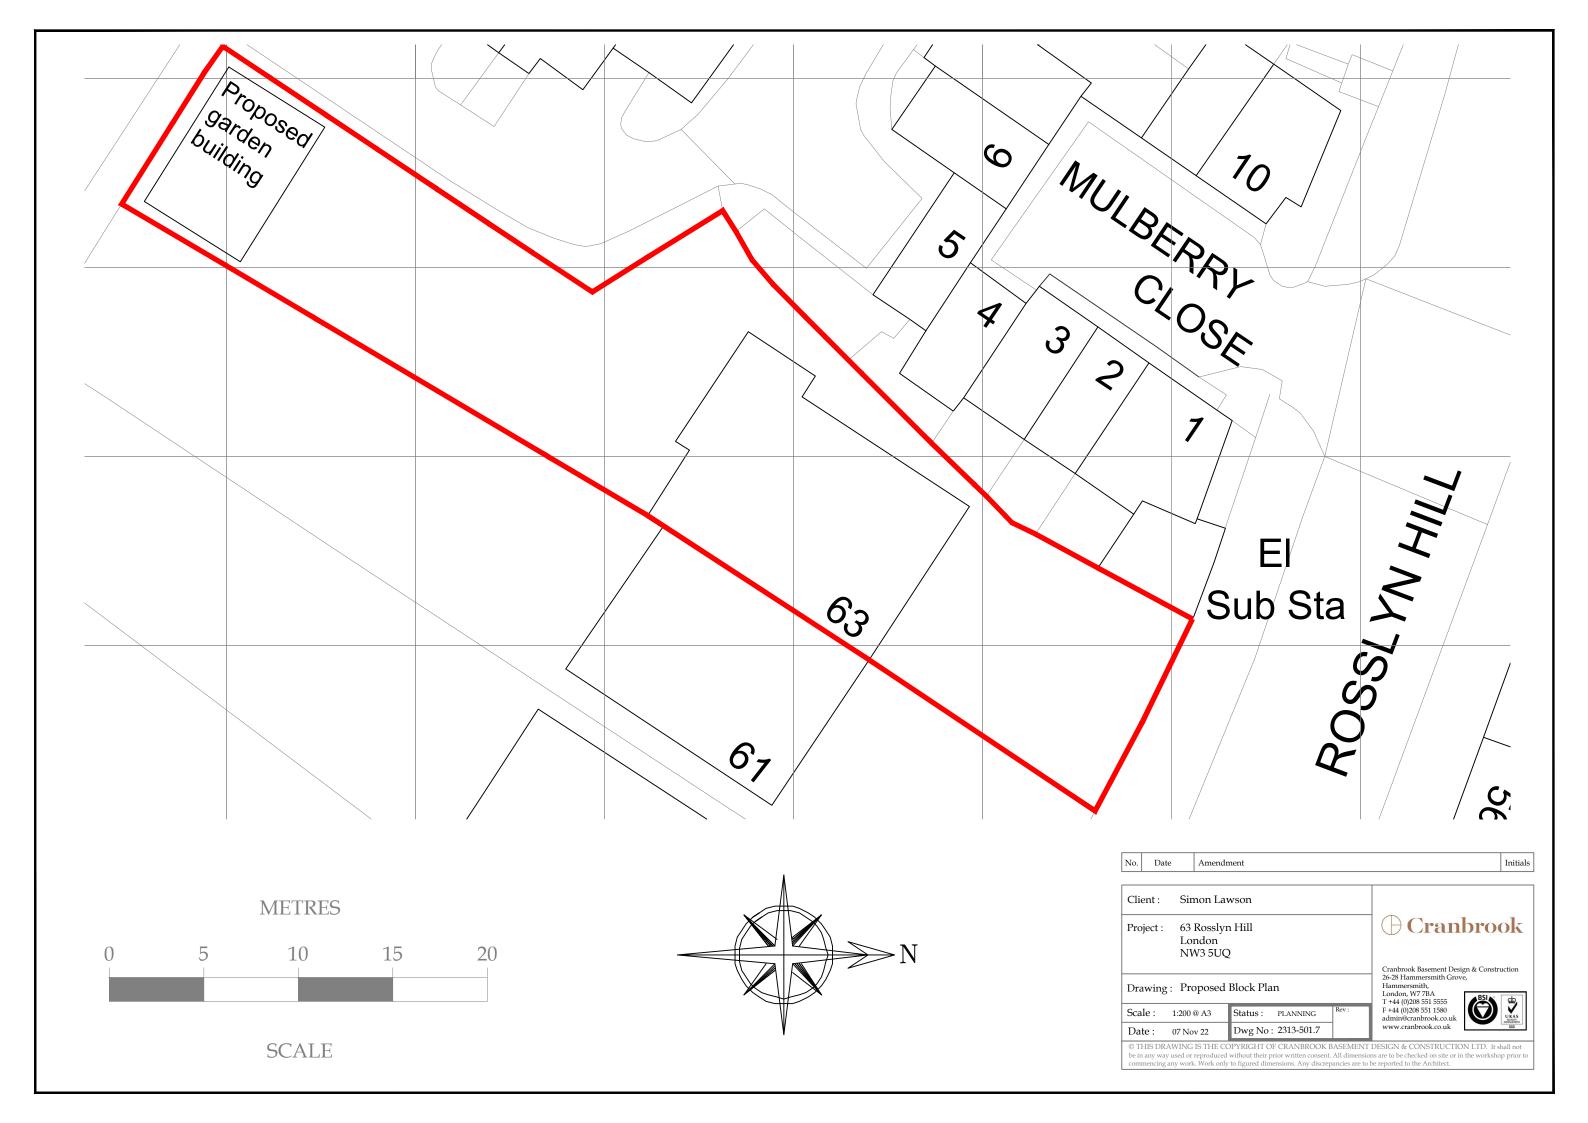

50 @ A3
 Status:
 PLANNING
 Rev:
 F +44

 Date:
 07 Nov 22
 Dwg No:
 2313-200.7
 PLANNING
 Rev:
 PLANNING

Cranbrook Basement Design & Construction 26-28 Hammersmith Grove, Hammersmith, London, W7 7BA T +44 (0)208 551 5555 F +44 (0)208 551 1580 admin@cranbrook.co.uk

© THIS DRAWING IS THE COPYRIGHT OF CRANBROOK BASEMENT DESIGN & CONSTRUCTION LTD. It shall not be in any way used or reproduced without their prior written consent. All dimensions are to be checked on site or in the workshop prior to commencing any work. Work only to figured dimensions. Any discrepancies are to be reported to the Architect.



Side Elevation - East



Side Elevation - West



Front Elevation



Rear Elevation









Ordnance Survey, (c) Crown Copyright 2019. All rights reserved. Licence number 100022432