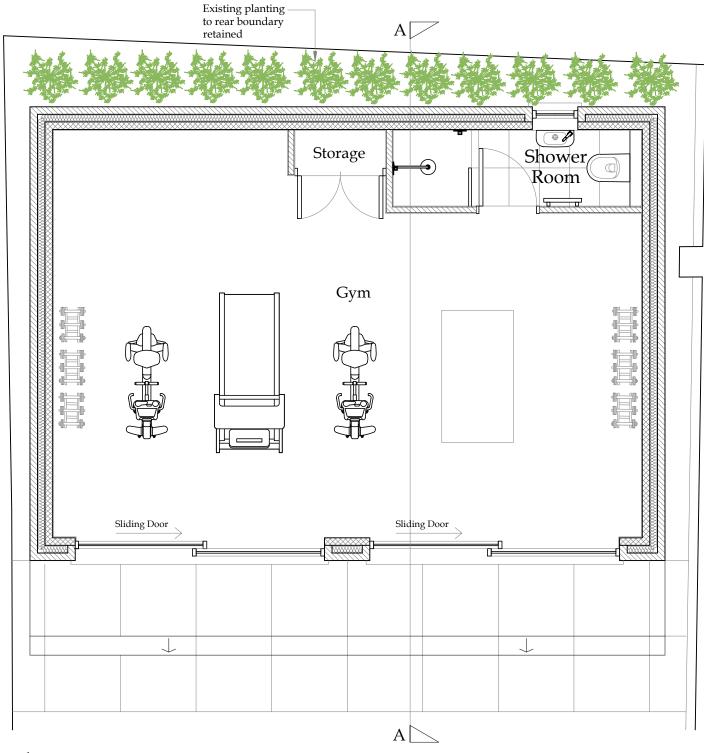

Floor Layout

0

Section AA

**METRES** 

Drawing: Proposed Garden Building - Plan & Section

Scale: 1:50 @ A3 Status: PLANNING Rev:

 Scale:
 1:50 @ A3
 Status:
 PLANNING
 Rev:
 F +44

 Date:
 07 Nov 22
 Dwg No:
 2313-200.7
 PLANNING
 Rev:
 PLANNING