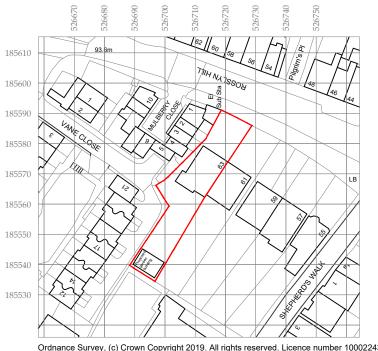

Side Elevation - East

Side Elevation - West

Front Elevation

Rear Elevation

Ordnance Survey, (c) Crown Copyright 2019. All rights reserved. Licence number 100022432