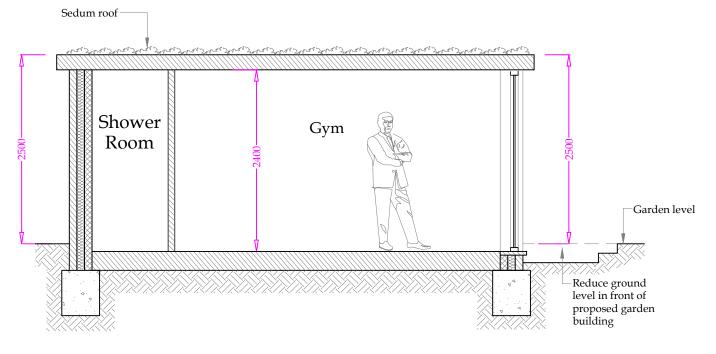

Floor Layout

0

Section AA

**METRES** 

Drawing: Proposed Garden Building - Plan & Section

Scale: 1:50 @ A3 Status: PLANNING Rev:

 Scale:
 1:50 @ A3
 Status:
 PLANNING
 Rev:
 F +44

 Date:
 07 Nov 22
 Dwg No:
 2313-200.7
 PLANNING
 Rev:
 PLANNING