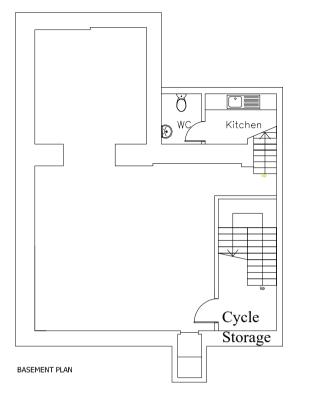

GROUND FLOOR PLAN



| 41 GREVILLE STREET<br>LONDON EC1N 8PJ<br>PLANS WITH ROOM AND FURNITURE LAYOUTS                      | drawing NO. 23 ${ m A}$ |
|-----------------------------------------------------------------------------------------------------|-------------------------|
|                                                                                                     | 1:100 @ A3              |
|                                                                                                     |                         |
|                                                                                                     | DRAWN BY RR 09-03-2022  |
|                                                                                                     |