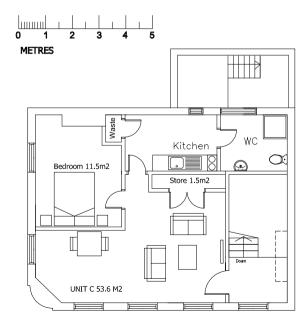

GROUND FLOOR PLAN



| 41 GREVILLE STREET<br>LONDON EC1N 8PJ<br>PLANS WITH ROOM AND FURNITURE LAYOUTS                      | drawing NO. 23 ${ m A}$ |
|-----------------------------------------------------------------------------------------------------|-------------------------|
|                                                                                                     | 1:100 @ A3              |
|                                                                                                     |                         |
|                                                                                                     | DRAWN BY RR 09-03-2022  |
|                                                                                                     |                         |
| RICHARD ROBINSON