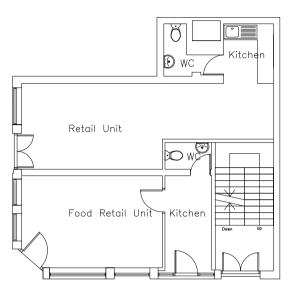

GROUND FLOOR PLAN

| 41 GREVILLE STREET<br>LONDON EC1N 8PJ<br>PLANS WITH ROOM AND FURNITURE LAYOUTS                      | drawing NO. 23 ${ m A}$ |
|-----------------------------------------------------------------------------------------------------|-------------------------|
|                                                                                                     | 1:100 @ A3              |
|                                                                                                     |                         |
|                                                                                                     | DRAWN BY RR 09-03-2022  |
|                                                                                                     |                         |
| RICHARD ROBINSON RIBA                                                                               | NORTH                   |
|                                                                                                     | NORTH                   |
| RR ARCHITECTS                                                                                       | NORTH                   |
| RR ARCHITECTS<br>3 PACIFIC COURT, RIVERSIDE                                                         | NORTH                   |
| RICHARD ROBINSON RIBA<br>RR ARCHITECTS<br>3 PACIFIC COURT, RIVERSIDE<br>SHOREHAM BY SEA<br>BN43 5AG | NORTH                   |
| RR ARCHITECTS<br>3 PACIFIC COURT, RIVERSIDE<br>SHOREHAM BY SEA                                      | NORTH                   |