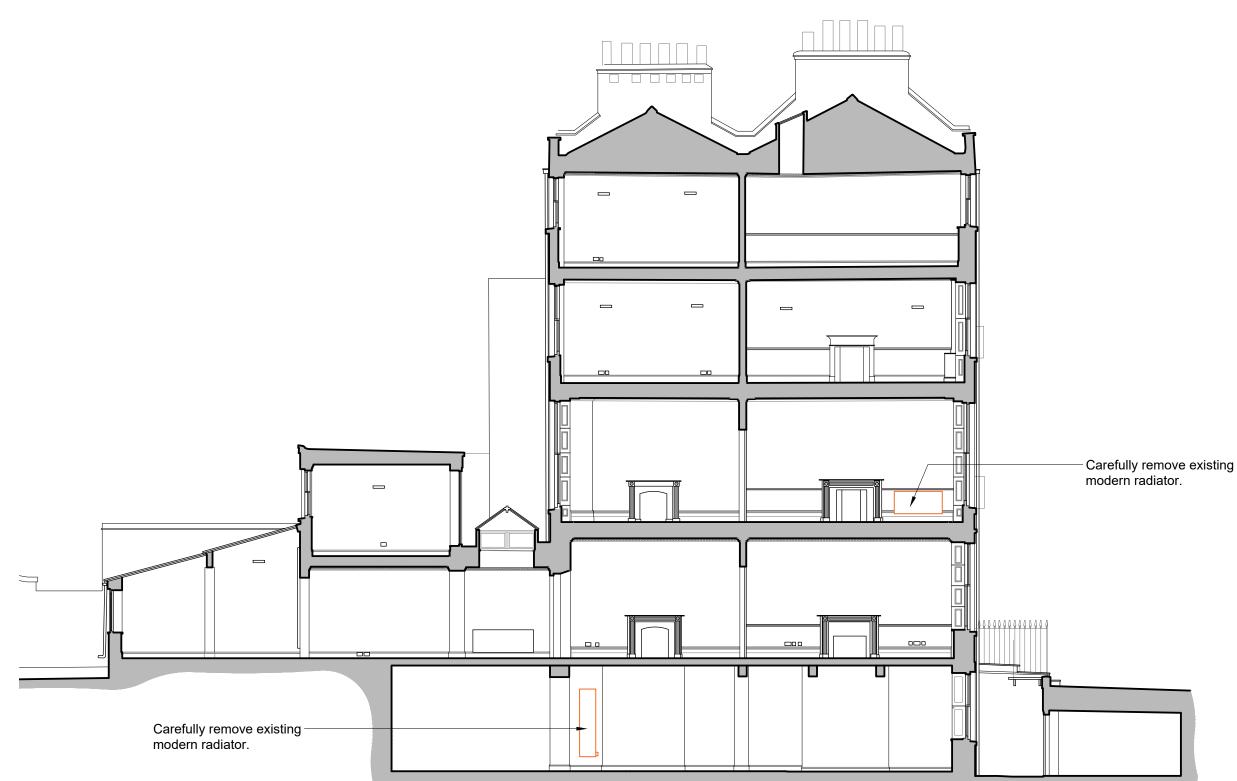

- Control approval.

HATCH KEY Document to be printed/read in colour only.

Remove fabric shown in orange