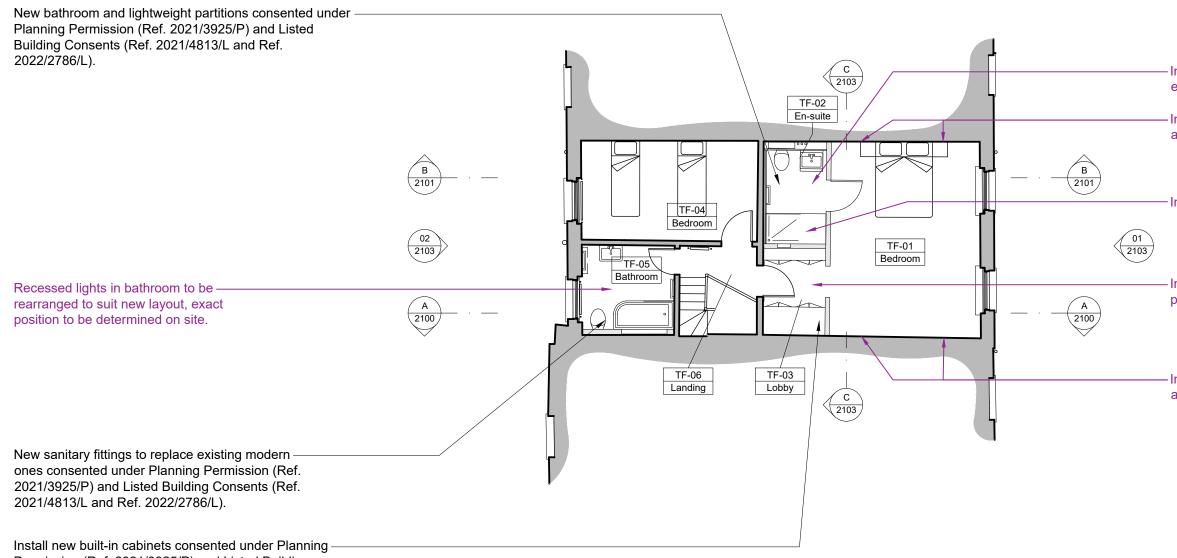

## KEY

Proposed alterations.

Install 3no. recessed lights in bathroom, exact position to be determined on site.

Install 2no.double sockets, and associated cabling.

- Install extractor fan over shower.

- Install 2no. recessed lights in lobby, exact position to be determined on site.

Install 2no.double sockets, and associated cabling.

|                                                                 | Purpose<br>FOR_F |                                                              |                   |       |    |
|-----------------------------------------------------------------|------------------|--------------------------------------------------------------|-------------------|-------|----|
|                                                                 | 0                | 1                                                            | 2                 |       | 5  |
| $\checkmark$                                                    | Scale            | e 1:10                                                       | 0                 |       | m  |
| Donald Insall Asso<br>Chartered Architects and Historic Buildin | london           | 12 Devonshir<br>London W<br>(+44) 020 72<br>Qinsall-architec | 1G 7AB<br>45 9888 |       |    |
| 25 John Street, London                                          |                  |                                                              |                   |       |    |
| Third Floor Plan                                                |                  | Project                                                      | C25.01            | № 200 | 04 |