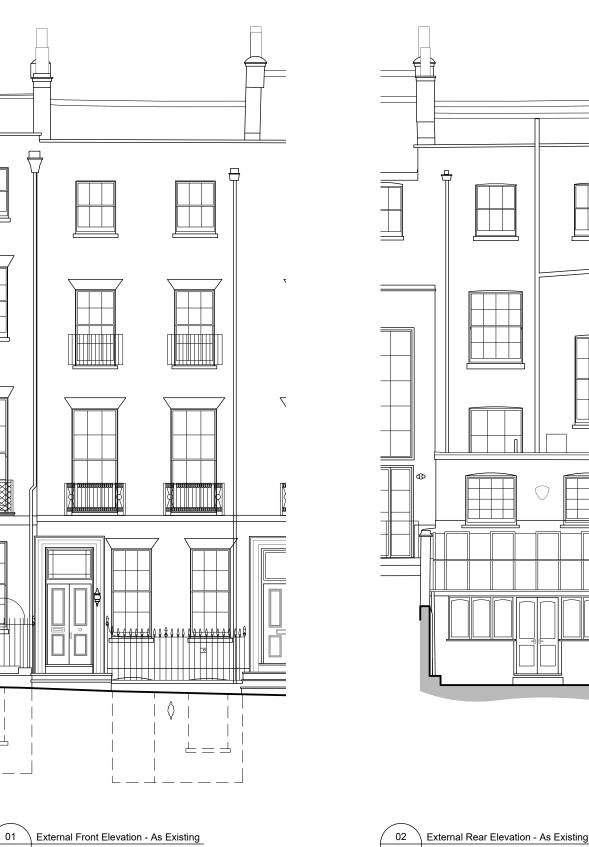

## 1103 / 1:100 @ A3

02 External Rear Elevation - As Existing 1103 / 1:100 @ A3

03 Section C-C - As Existing 1103 / 1:100 @ A3

| Notes |                                |
|-------|--------------------------------|
| 1.    | Any dwg format drawing is t    |
| 2.    | Where colours other than bl    |
| 3.    | For status 'C' (Construction)  |
|       | scaling is for Local Authority |
| 4.    | Unless otherwise indicated,    |
| 5.    | All information on this drawi  |
|       | specification and trade conti  |
| 6.    | In the event of any discrepa   |
| 7.    | This drawing may contain so    |
| 1     | code labe like come la accord  |