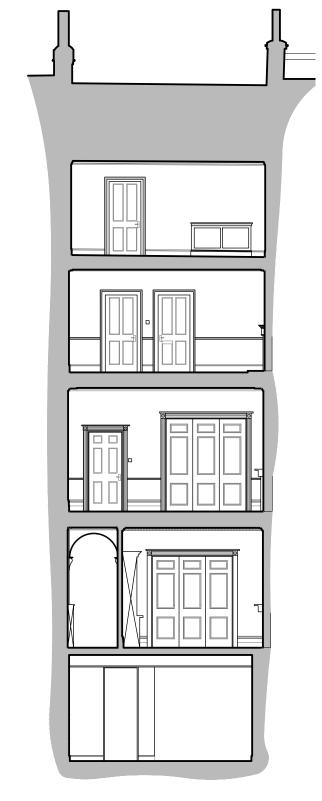

## 1103 / 1:100 @ A3

02 External Rear Elevation - As Existing 1103 / 1:100 @ A3

03 Section C-C - As Existing 1103 / 1:100 @ A3

| Notes |                                |
|-------|--------------------------------|
| 1.    | Any dwg format drawing is t    |
| 2.    | Where colours other than bl    |
| 3.    | For status 'C' (Construction)  |
|       | scaling is for Local Authority |
| 4.    | Unless otherwise indicated,    |
| 5.    | All information on this drawi  |
|       | specification and trade conti  |
| 6.    | In the event of any discrepa   |
| 7.    | This drawing may contain so    |
| 1     | code labe like come la accord  |