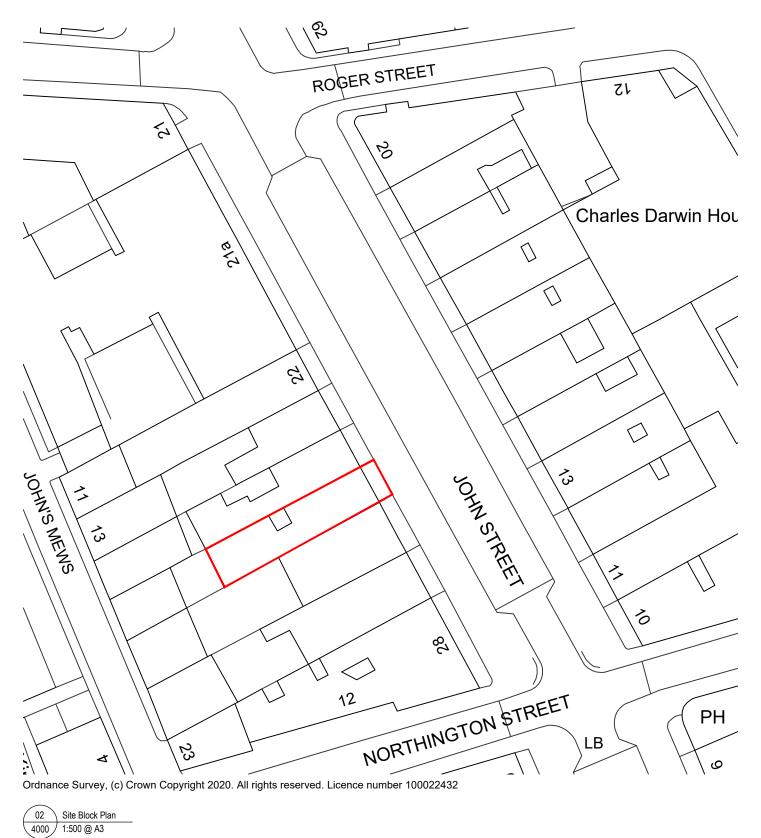

Ordnance Survey, (c) Crown Copyright 2020. All rights reserved. Licence number 100022432

01 Site Location Plan

4000 1:1250 @ A3

Purpose of Issue: FOR PLANNING

- Any dwg format drawing is to be read in conjunction with and at the scale of the accompanying pdf.

C Construction R Record

0 15-12-22 MXV RD Issued for Planning and LBC consents Rev Date Dwn Auth Revision

25 John Street London

Site Location Plan as Existing

| Project    |     | No     |          |  |
|------------|-----|--------|----------|--|
| JSC25.01   |     | 4000   |          |  |
| Scale (A3) |     | Status | Revision |  |
| 1:1250     | 500 | 3P     | 0        |  |