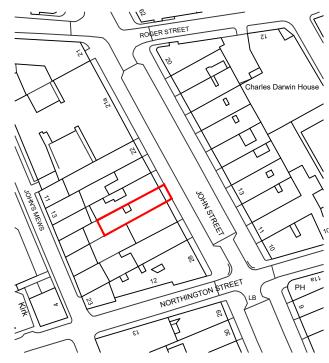

Ordnance Survey, (c) Crown Copyright 2020. All rights reserved. Licence number 100022432

01 Site Location Plan

4000 1:1250 @ A3

Purpose of Issue: FOR PLANNING

- Any dwg format drawing is to be read in conjunction with and at the scale of the accompanying pdf.

C Construction R Record

0 15-12-22 MXV RD Issued for Planning and LBC consents Rev Date Dwn Auth Revision

25 John Street London

Site Location Plan as Existing

| Project    |     | No     |          |  |
|------------|-----|--------|----------|--|
| JSC25.01   |     | 4000   |          |  |
| Scale (A3) |     | Status | Revision |  |
| 1:1250     | 500 | 3P     | 0        |  |