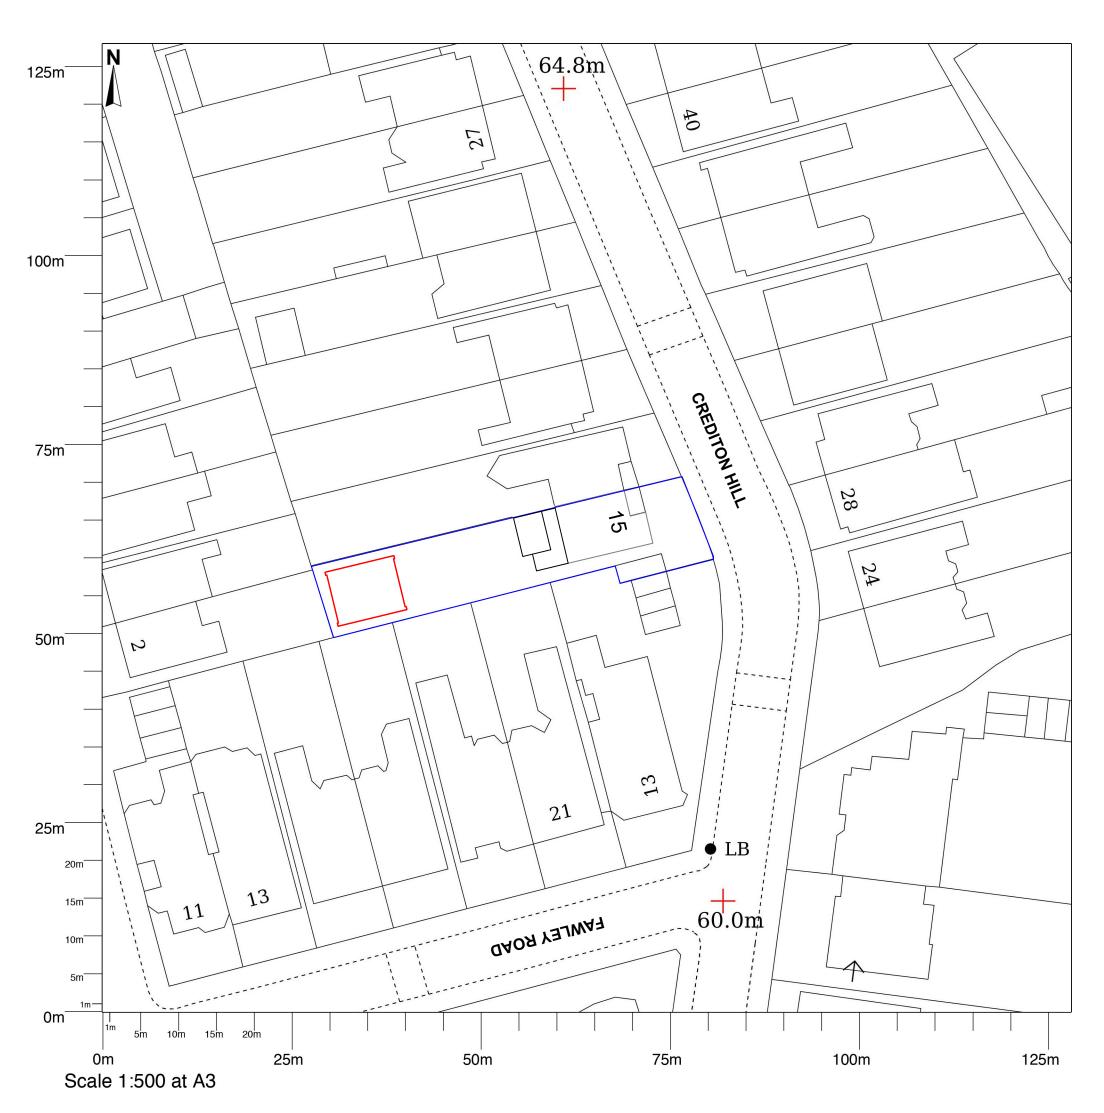

## 15 Crediton Hill, London, NW6 1HS

[BrobyDNA]

Phone UK: +44 7979941113 Phone DK: +45 41119158 Email: info@BrobyDNA.com Project Title: 15 Crediton Hill 12/11/2022

Date:

Detail: Location Plan

Drawing No.: CH\_EX\_LP\_RevB\_A3

# 15 Crediton Hill, London, NW6 1HS

[BrobyDNA]

Phone UK: +44 7979941113 Phone DK: +45 41119158 Email: info@BrobyDNA.com Project Title: 15 Crediton Hill

Date: 12/11/2022

Detail: Block Plan

Drawing No.: CH\_PP\_BP\_RevB\_A3