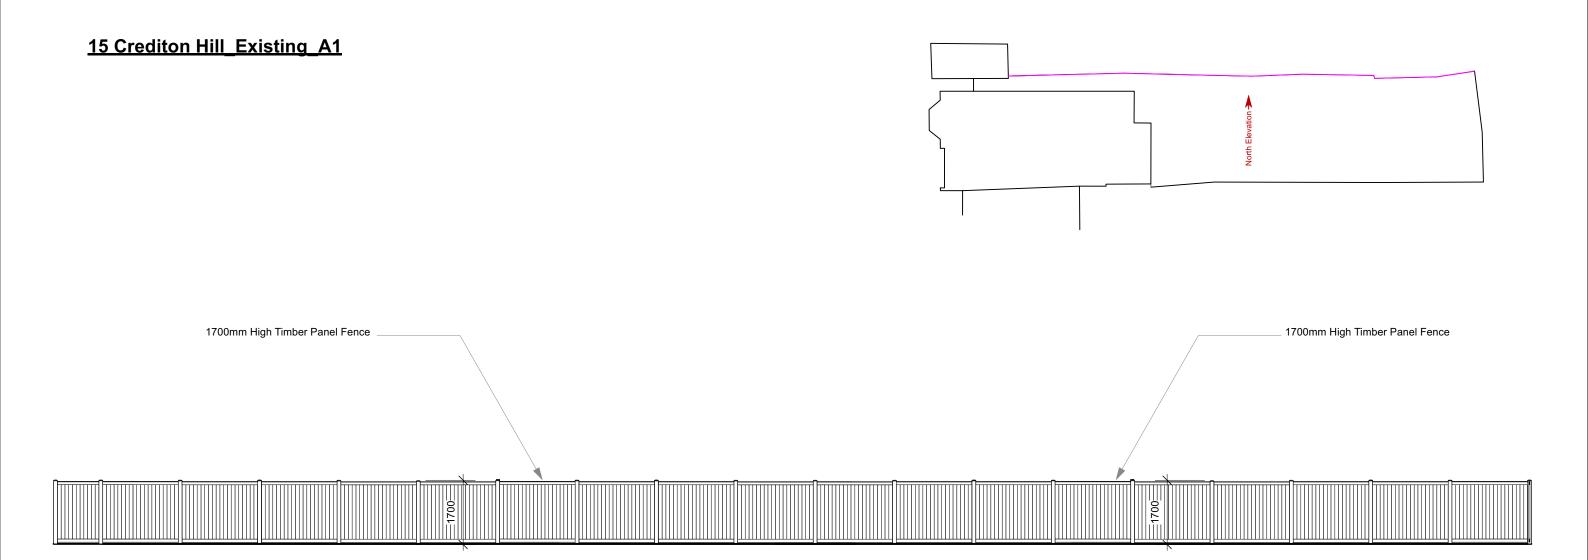

CAD File:

Drawn By: MXB

Scale: 1:100 @ A3

**Existing North Elevation** 

Phone UK: +44 7979941113 Phone DK: +45 41119158 Email: info@BrobyDNA.com

Project Title: 15 Crediton Hill

03/10/2022 Date:

Detail: **Existing North Elevation** 

Drawing No.: CH\_EX\_GE\_North\_RevB\_A1

Issue/Revision: 01/Rev B

CAD File:

Drawn By: MXB

Scale: 1:100 @ A3