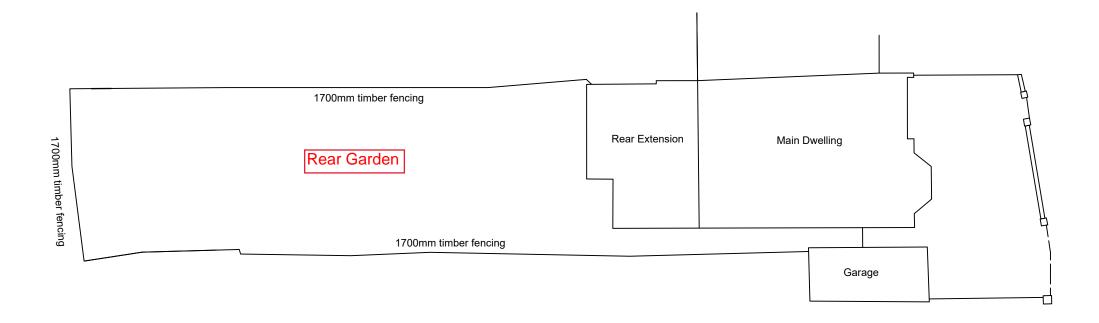

CAD File:

Drawn By: MXB

Scale: 1:200 @ A3

[BrobyDNA]

Phone UK: +44 7979941113 Phone DK: +45 41119158 Email: info@BrobyDNA.com Project Title: 15 Crediton Hill

Date: 12/11/2022

Detail: Proposed Site Layout Plan

Drawing No.: CH\_PP\_SLP\_RevB\_A3

Issue/Revision: 01/Rev B

CAD File:

Drawn By: MXB

Scale: 1:200 @ A3

Phone UK: +44 7979941113 Phone DK: +45 41119158 Email: info@BrobyDNA.com Project Title: 15 Crediton Hill