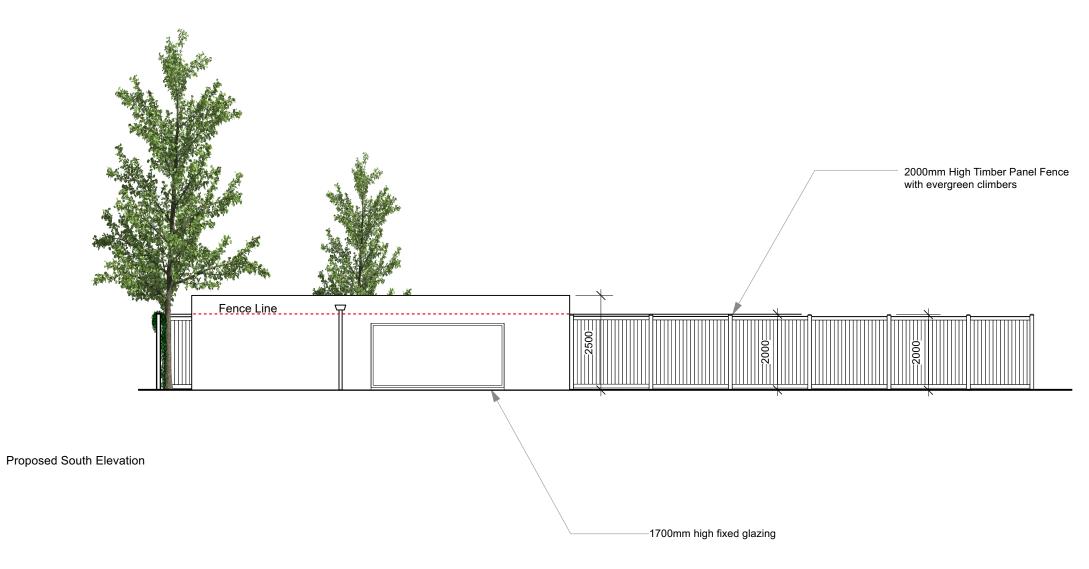

Date: 12/11/2022

Detail: Proposed South Elevation

Drawing No.: CH\_PP\_GE\_South\_RevB\_A3

Issue/Revision: 01/Rev B

CAD File:

Drawn By: MXB

Scale: 1:100 @ A3

[BrobyDNA]