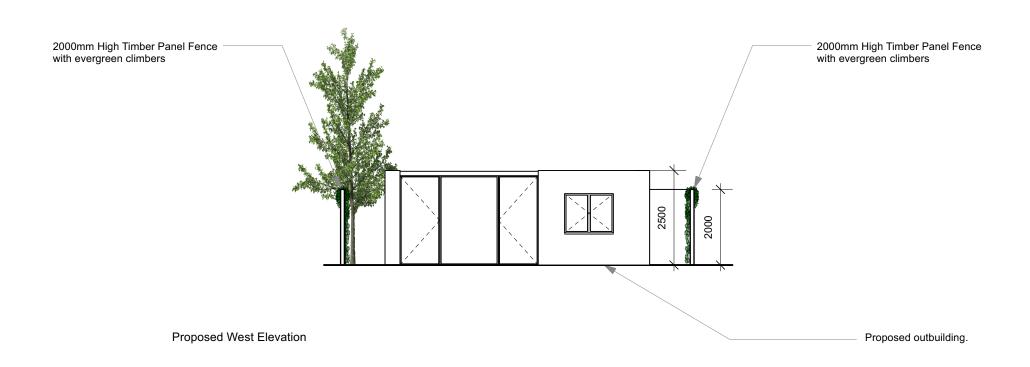

Phone UK: +44 7979941113 Phone DK: +45 41119158 Email: info@BrobyDNA.com Project Title: 15 Crediton Hill

Date: 12/11/2022

Detail: Proposed West Elevation

Drawing No.: CH\_PP\_GE\_West\_RevB\_A3

Issue/Revision: 01/Rev B

CAD File:

Drawn By: MXB

Scale: 1:100 @ A3

**Existing North Elevation** 

Phone UK: +44 7979941113 Phone DK: +45 41119158 Email: info@BrobyDNA.com

Project Title: 15 Crediton Hill

03/10/2022 Date:

Detail: **Existing North Elevation** 