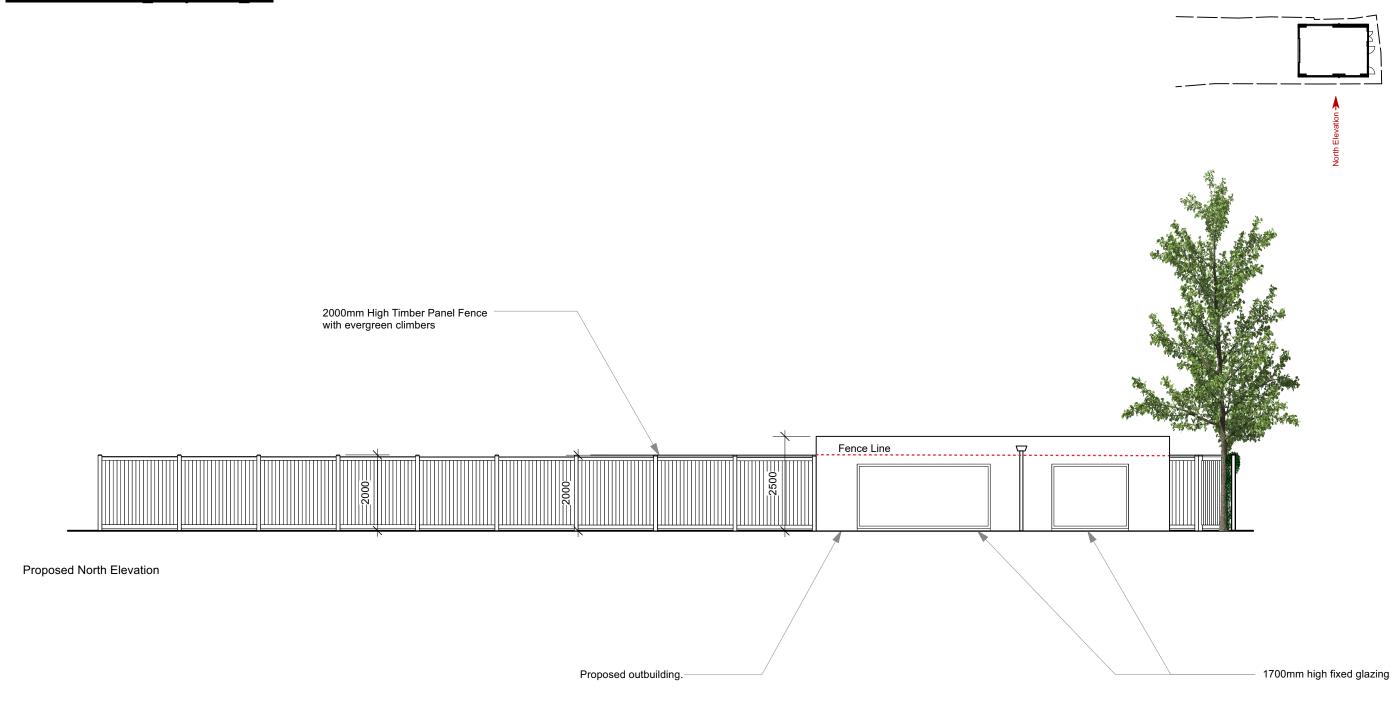

Phone UK: +44 7979941113 Phone DK: +45 41119158 Email: info@BrobyDNA.com Project Title: 15 Crediton Hill

Date: 12/11/2022

Detail: Proposed North Elevation

Drawing No.: CH\_PP\_GE\_North\_RevB\_A3

Issue/Revision: 01/Rev B

CAD File:

Drawn By: MXB

Scale: 1:100 @ A3

Phone UK: +44 7979941113 Phone DK: +45 41119158 Email: info@BrobyDNA.com Project Title: 15 Crediton Hill

Date: 12/11/2022

Detail: Proposed East Elevation

Drawing No.: CH\_PP\_GE\_East\_RevB\_A3