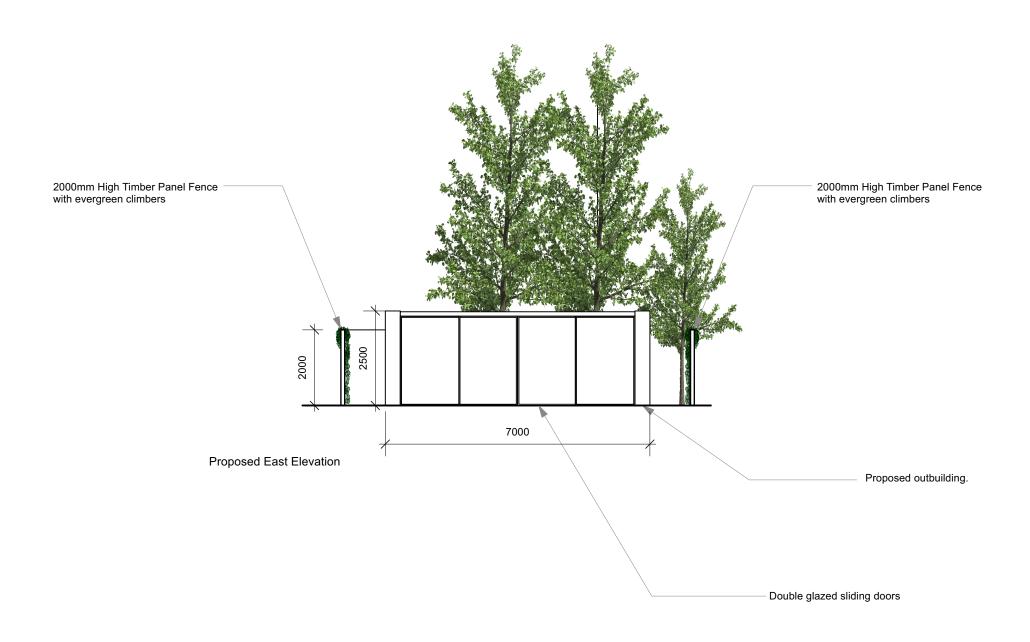

CAD File:

Drawn By: MXB

Scale: 1:100 @ A3

Phone UK: +44 7979941113 Phone DK: +45 41119158 Email: info@BrobyDNA.com Project Title: 15 Crediton Hill

Date: 12/11/2022

Detail: Proposed East Elevation

Drawing No.: CH\_PP\_GE\_East\_RevB\_A3

Issue/Revision: 01/Rev B

CAD File:

Drawn By: MXB

Scale: 1:100 @ A3