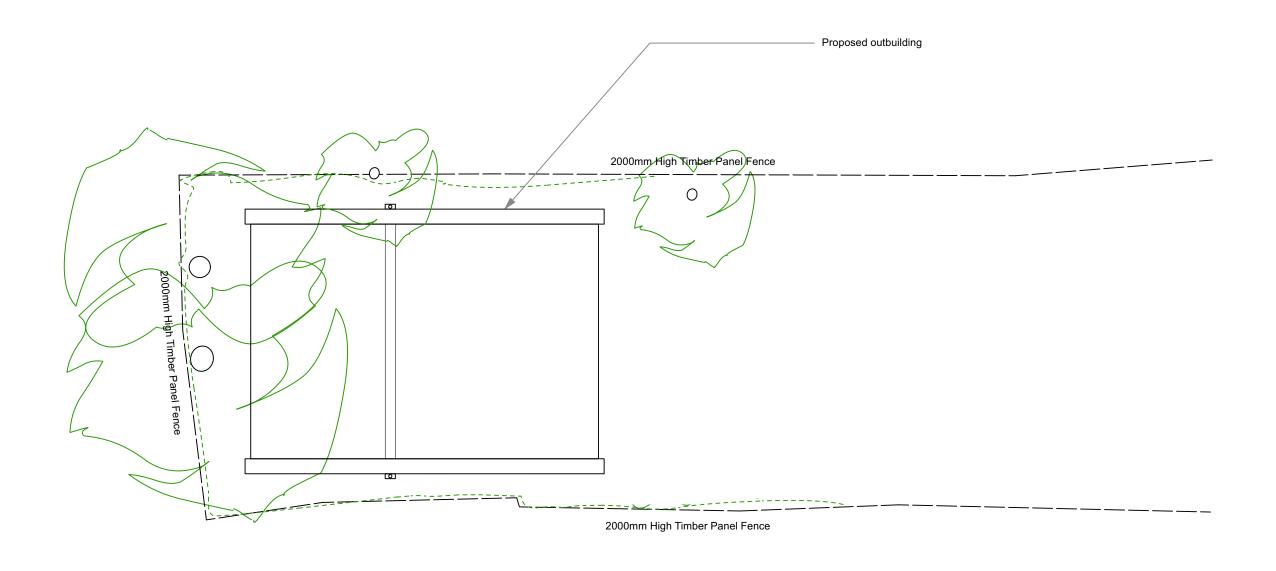

Drawing No.: CH\_PP\_SLP\_RevB\_A3

Issue/Revision: 01/Rev B

CAD File:

Drawn By: MXB

Scale: 1:200 @ A3

Phone UK: +44 7979941113 Phone DK: +45 41119158 Email: info@BrobyDNA.com Project Title: 15 Crediton Hill