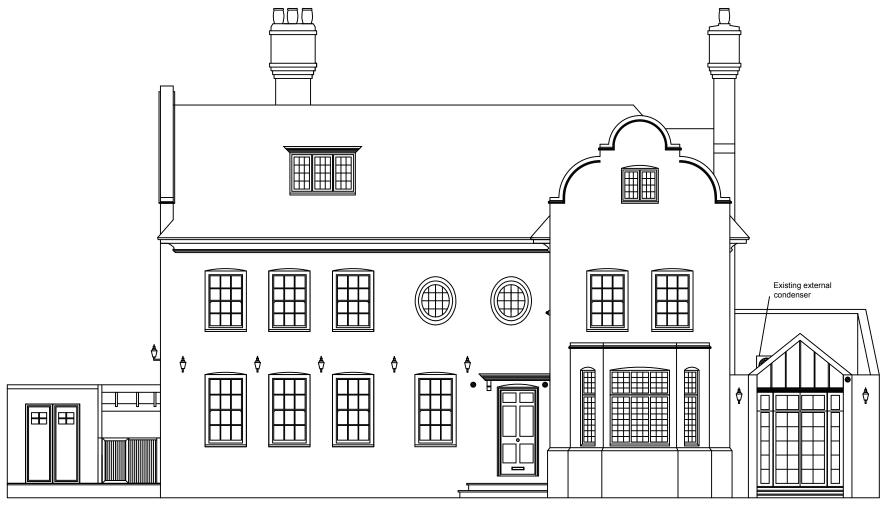

Existing Front Elevation

0m 5m 10m 1:100 scale bar

## Notes

Bailey Partnership is the trading name of Bailey Partnership (Consultants) LLP, a limited liability partnership registered in England and Wales No.- OC420278.

This drawing is copyright and owned by Bailey Partnership (Consultants) LLP, and is for use on this project and site only unless contractually stated otherwise.

Scale not to be used for construction purposes(printed or electronic versions). Contractors must check all dimensions from site.

All other design team elements, where indicated, have been imported from the consultant's drawings and reference should be made to the individual consultant's drawings for exact setting out, size and type of component.

Discrepancies and / or ambiguities within this drawing, between