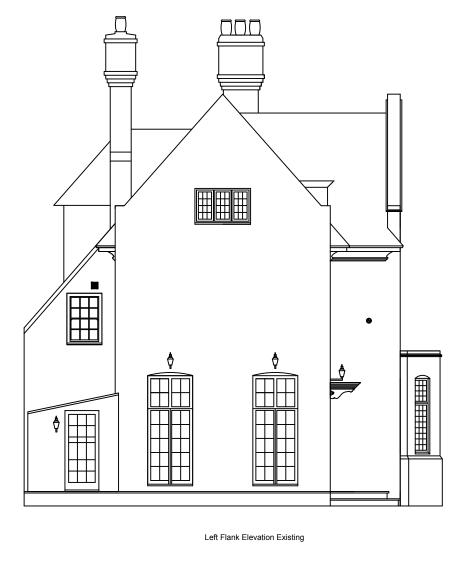

### Drawing Title

Left Elevation Existing Renewable Energy Heating

| Purpose of Issue                                                                                        |          |            |          |       | Status      |
|---------------------------------------------------------------------------------------------------------|----------|------------|----------|-------|-------------|
| Planning                                                                                                |          |            |          |       | S4          |
| Project No.                                                                                             |          | Scale @ A3 |          |       | Date        |
| 32415                                                                                                   |          | 1:100      |          |       | 14/12/2022  |
| Revision                                                                                                | Drawn By |            | Check By |       | Approved By |
| P1                                                                                                      | RB       |            | DT       |       | LC          |
| A3 Drawing Identifier BS1192:2007 / Avanti Complian<br>Project Origin Zone Level Type Role Class Number |          |            |          |       |             |
| GGH BPC                                                                                                 | ZZ (     | G D        | Μ        | 56 10 | )           |