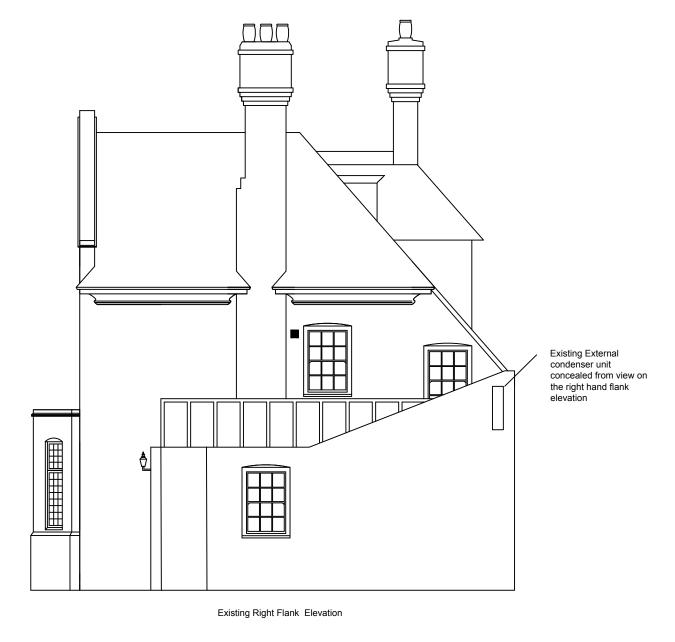

Mr. & Mrs. McCullagh

Project

32415 14 Gainsborough Gardens Hampstead, London, NW3 1BJ

Drawing Title

Right Elevation Existing Renewable Energy Heating

| Purpose of Issue                                                                                      |          |            |          |            | Status      |
|-------------------------------------------------------------------------------------------------------|----------|------------|----------|------------|-------------|
| Planning                                                                                              |          |            |          |            | S4          |
| Project No.                                                                                           |          | Scale @ A3 |          | Date       |             |
| 32415                                                                                                 |          | 1:50       |          | 14/12/2022 |             |
| Revision                                                                                              | Drawn By |            | Check By |            | Approved By |
| P1                                                                                                    | RB       |            | DT       |            | LC          |
| A3 Drawing Identifier BS1192:2007 / Avanti Compliant Project Origin Zone Level Type Role Class Number |          |            |          |            |             |