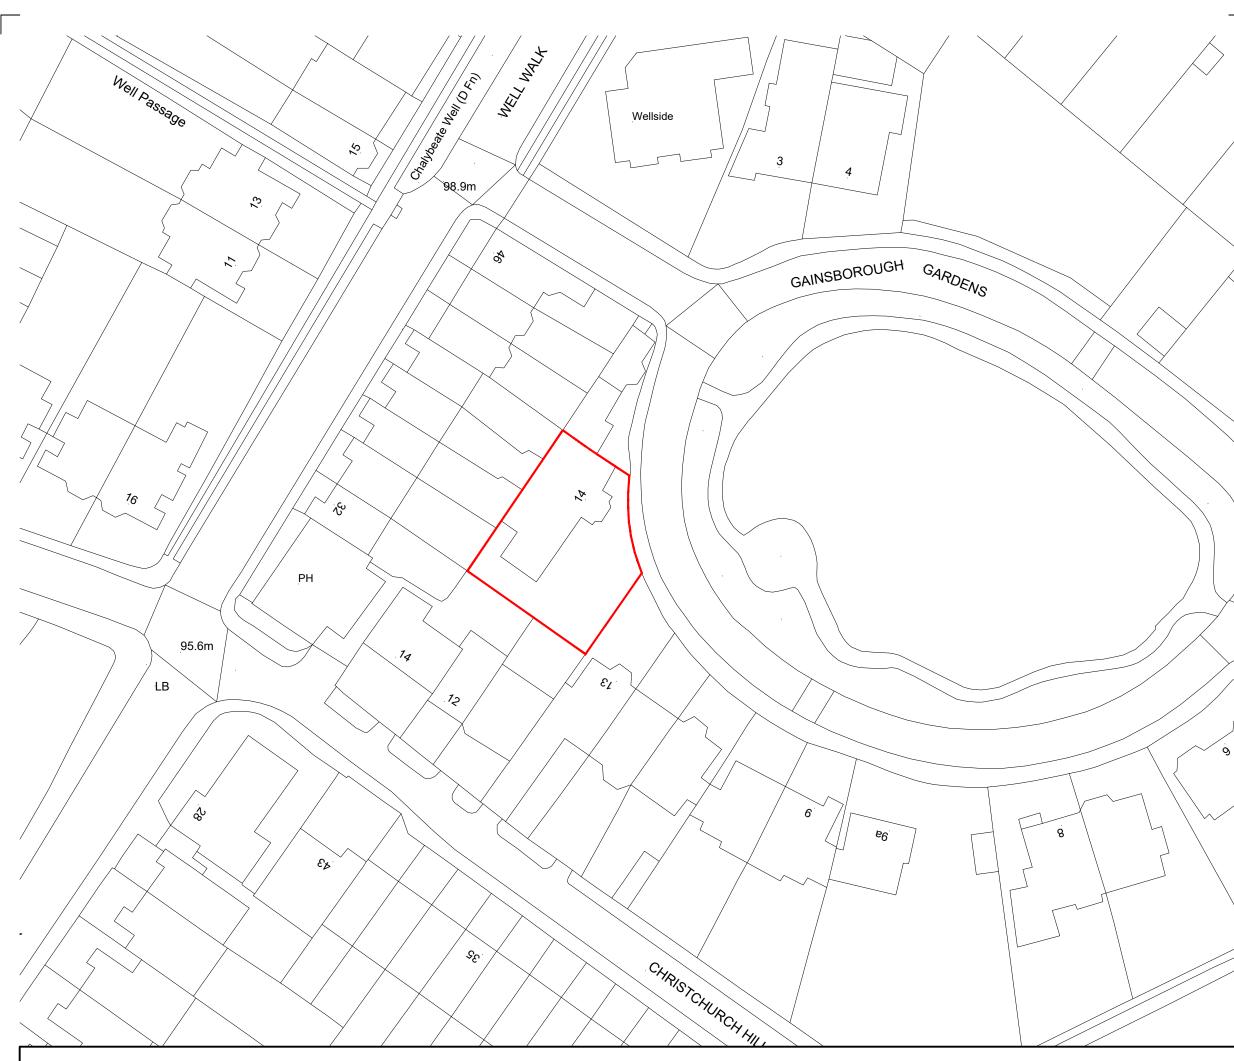

## Mr & Mrs McCullagh

<sup>Project</sup> 32415 14 Gainsborough Gardens Hampstead, London, NW3 1BJ

Drawing Title

## Loction Plan

| Purpose of Issue                                                                                        |          |            |          |              | Status      |
|---------------------------------------------------------------------------------------------------------|----------|------------|----------|--------------|-------------|
| PLANNING                                                                                                |          |            |          |              | S2          |
| Project No.                                                                                             |          | Scale @ A3 |          | Date         |             |
| 32415                                                                                                   |          | 1:500      |          | 29/03/2021   |             |
| Revision                                                                                                | Drawn By |            | Check By |              | Approved By |
| 0001                                                                                                    | SM       |            | DT       |              | LC          |
| A3 Drawing Identifier BS1192:2007 / Avanti Complian<br>Project Origin Zone Level Type Role Class Number |          |            |          |              |             |
| GGH BPC                                                                                                 | XX G0 DF |            | RΒ       | 000 32415015 |             |
|                                                                                                         |          |            |          |              |             |