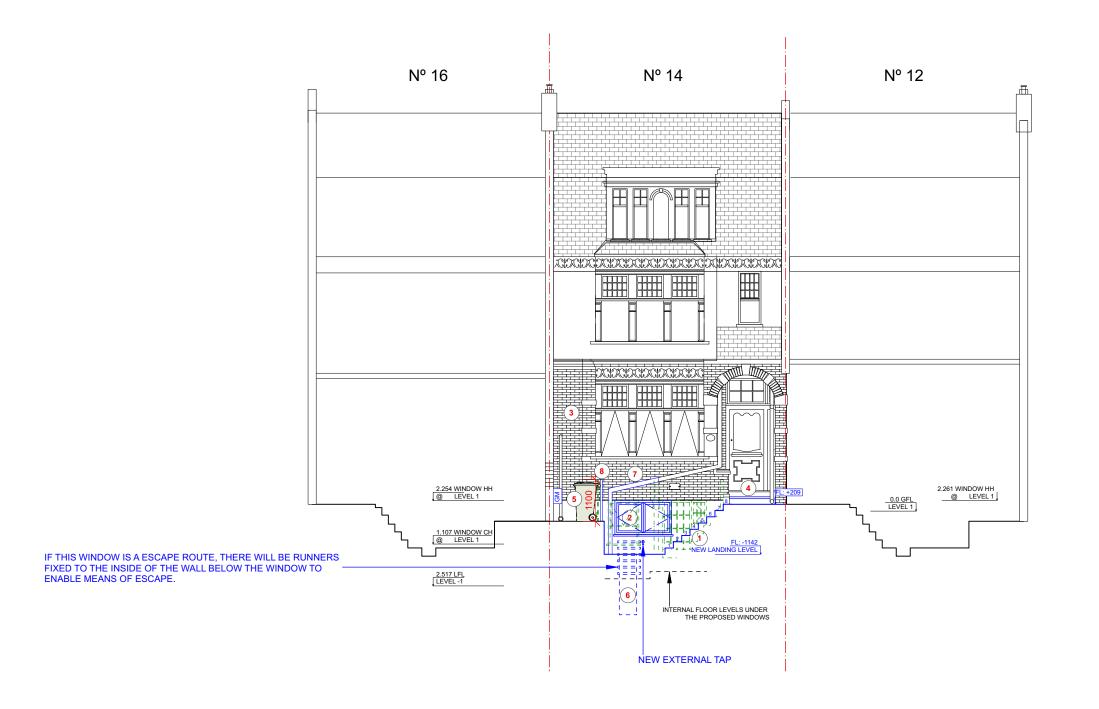

## Notes:

- 1. Existing bottom level of lightwell to be raised to the level of the manhole. Existing concrete stair to be redone to be less steep. New tiling finish for stair and floor and walls of lightwell. Formation of new steps TBC. Structural Engineer to advise on support.
- 2. Existing door and windows to be replace with new windows (escape route).
- 3. Repaint and redecorate the exterior of the house.
- 4. New tiles on the pathway, refurbishement of the front door step.
- 5. New binstore cupboard, bins: 2x general waste, 1xmixed recycling New cupboard for existing gas meters  $\mathbf{x}3$
- 6.- Relocation of manhole, TBC by Drainage Engineer.
- 7.- Relocation of existing RWP.
- 8. New fence between bin store and lightwell.

| PROPOSED FRONT ELEVATION                                                                                                                                            |      |      |             |      |      |             |                                                                                                  |                                                    |                                                                                      |
|---------------------------------------------------------------------------------------------------------------------------------------------------------------------|------|------|-------------|------|------|-------------|--------------------------------------------------------------------------------------------------|----------------------------------------------------|--------------------------------------------------------------------------------------|
| REV. DATE DESCRIPTION                                                                                                                                               | REV. | DATE | DESCRIPTION | REV. | DATE | DESCRIPTION | NOTE:                                                                                            | CLIENT:                                            | PROJECT:                                                                             |
| A 20/10/21 STAIR DESIGN AMENDED, DOOR OPENING CHANGED TO FULLY GLAZED SVP POSITION CHANGED, MANHOLE LOWERED, B 07.11.22 PROPOSED CHANGES TO FRONT LIGHTWELL REMOVED |      |      |             |      |      |             | FOR THE PURPOSE OF PLANNING ONLY DRAWINGS CAN BE SCALED OFF.  ALL DIMENSIONS ARE IN MILLIMETERS. | MARIANNE BRUN-ROVET                                | FLAT REFURBISHMENT, REAR<br>AND BACK EXTENSION,<br>ALTERATIONS TO FRONT<br>LIGHTWELL |
|                                                                                                                                                                     |      |      |             |      |      |             | INCONSISTENCIES ARE TO BE REPORTED TO THE ARCHITECT IMMEDIATELY.                                 | SITE:                                              | DRAWING TITLE:                                                                       |
|                                                                                                                                                                     |      |      |             |      |      |             | COPYRIGHT IS HELD BY SIMON MILLER ARCHITECTS LTD.                                                | FLAT 1,<br>14 GLENMORE ROAD,<br>LONDON,<br>NW3 4DB | PROPOSED FRONT ELEVATION                                                             |
|                                                                                                                                                                     |      |      |             |      |      |             |                                                                                                  |                                                    |                                                                                      |